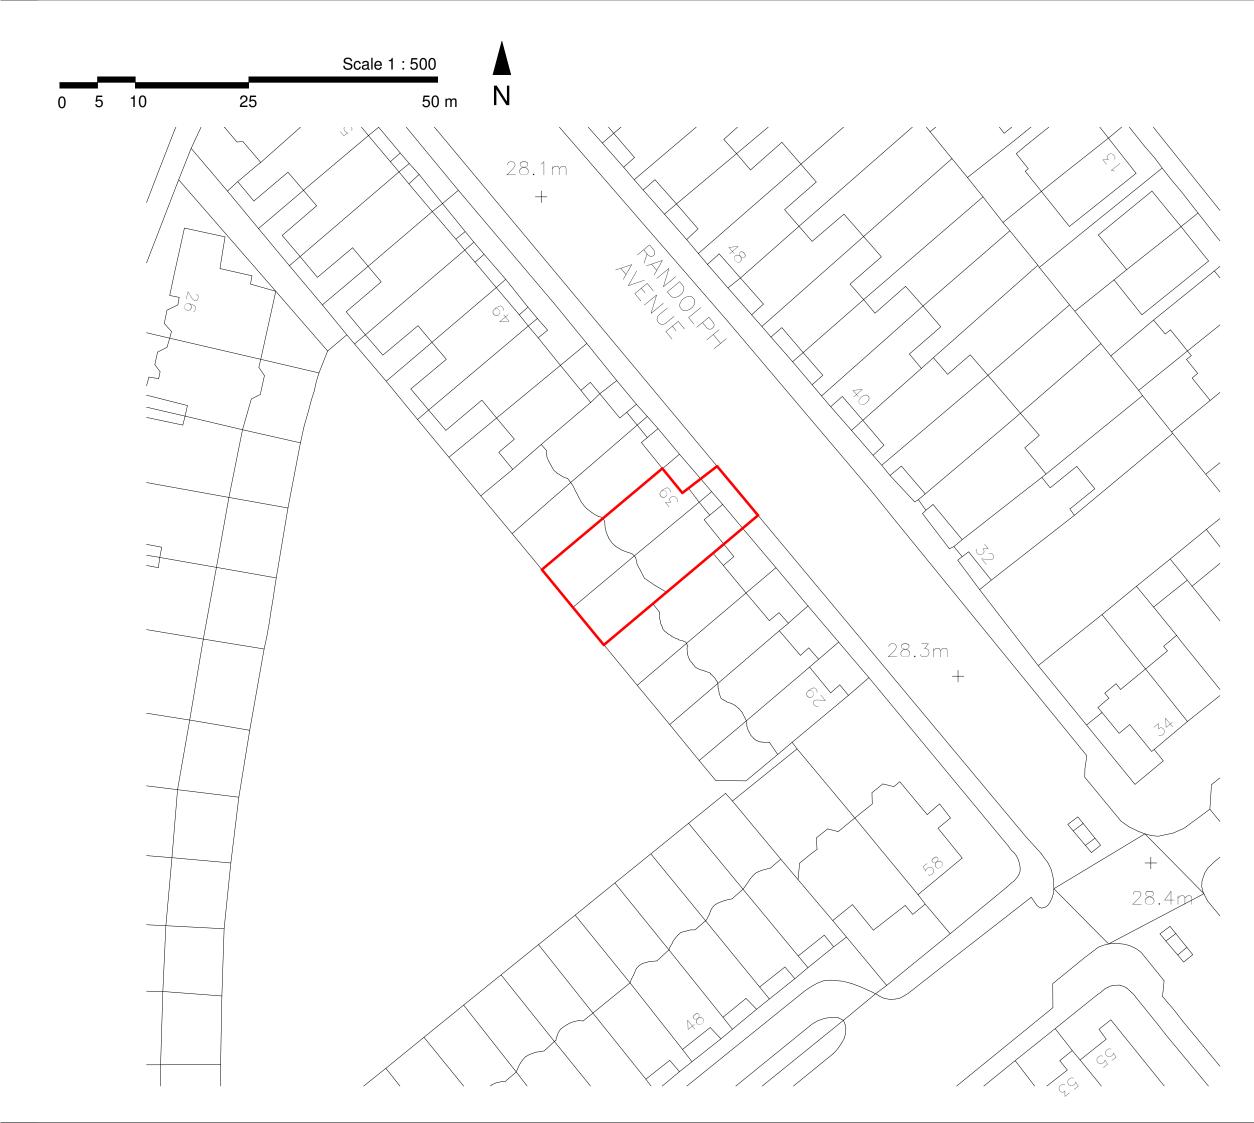

project 37B Randolph Avenue

drawing Site Location Plan

drawing no 1265 / 010

purpose of issue

PLANNING

| drawn      | ОН              |
|------------|-----------------|
| checked    | AB              |
| scale @ A3 | 1:500           |
| date       | 11/02/21        |
| date       | rev description |