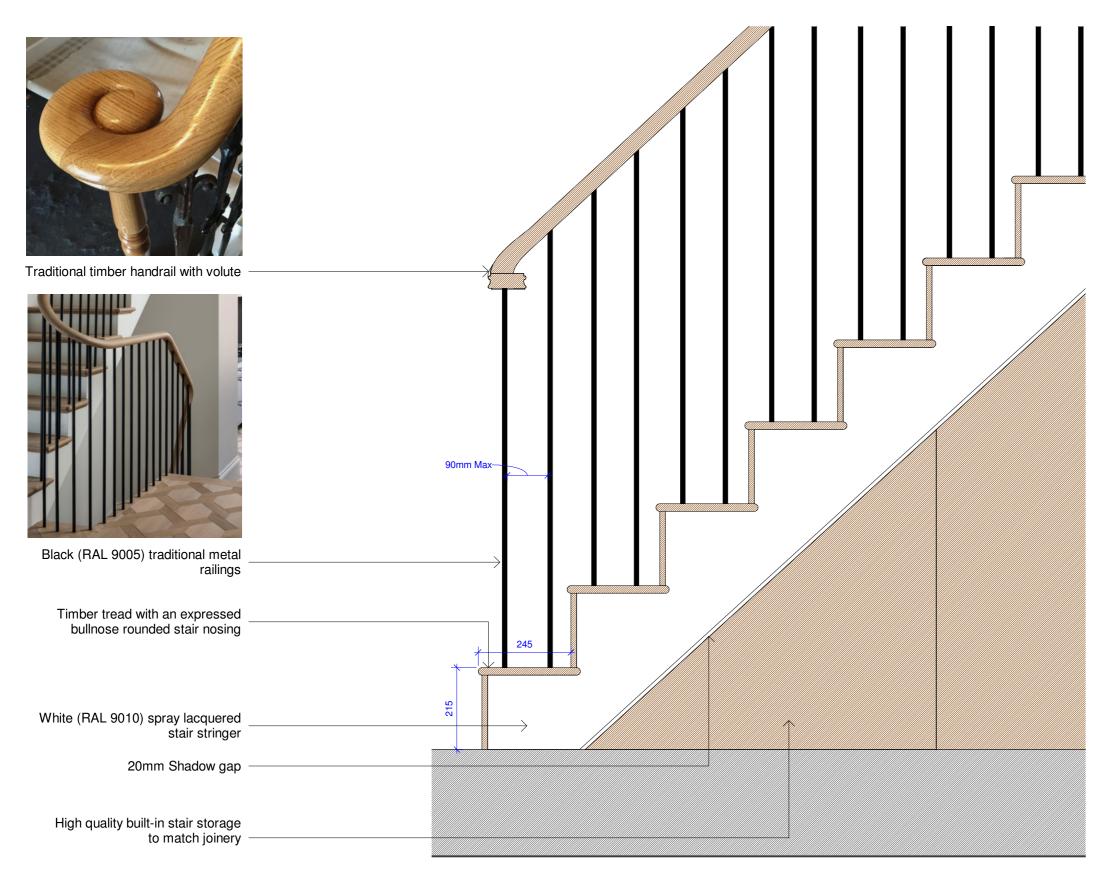

Scale 1:10

0 0.1 0.2 0.5 1 m

Proposed Stair Elevation Detail

Proposed Stair Plan Detail

project 37B&39D Randolph Avenue

drawing

Proposed Stair Details

drawing no 1265 / 600