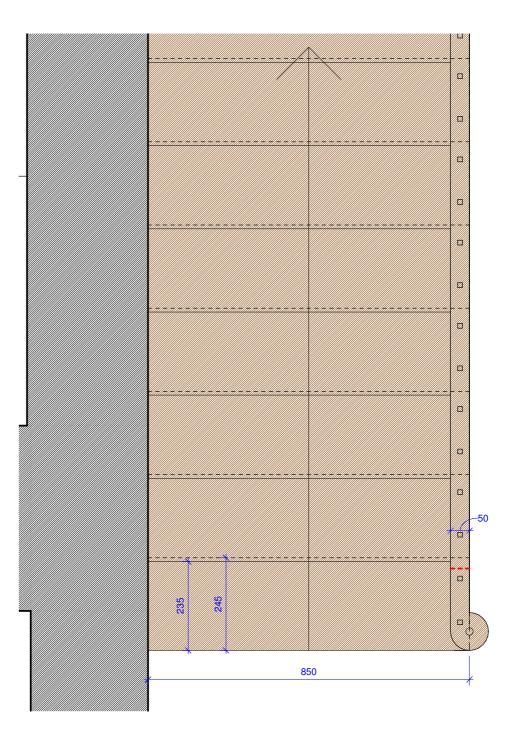

Scale 1:10

0 0.1 0.2 0.5 1 m

Proposed Stair Elevation Detail

Proposed Stair Plan Detail

project 37B&39D Randolph Avenue

drawing

Proposed Stair Details

drawing no 1265 / 600