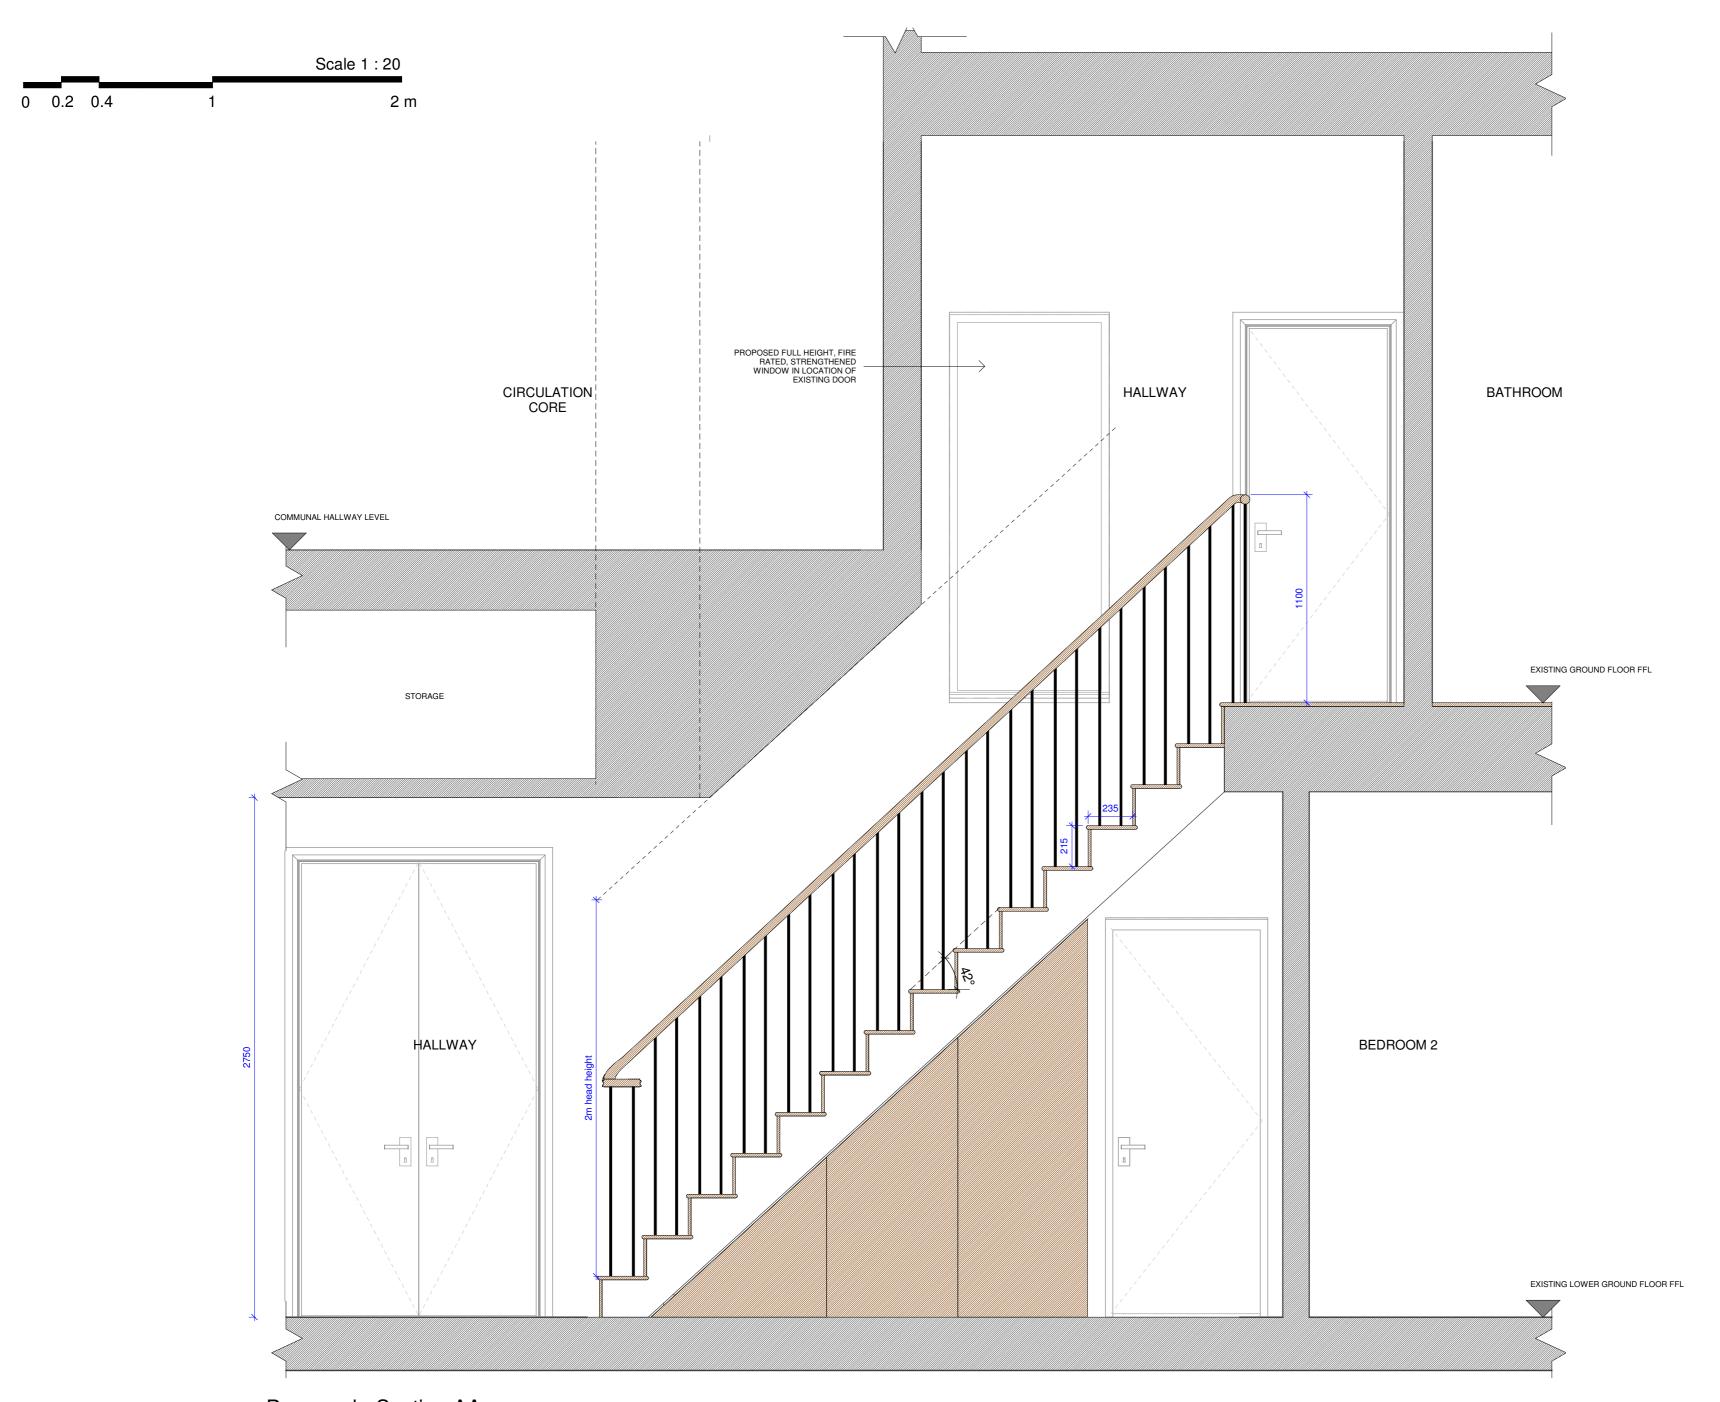

Proposed - Section AA

project

37B&39D Randolph Avenue

drawing

Proposed - Section AA

drawing no 1265 / 400

purpose of issue PLANNING

n OH