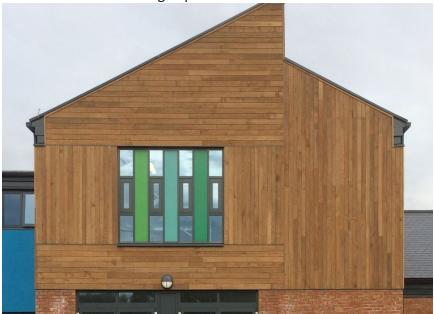

### Cladding (colour is specified in picture brunnea and show a picture of it)

• It is a high pressure, water based preservative **treatment** that is impregnated into the wood cladding and provides long term protection against insects, rot and fungal decay. It contains a pigment called "**Brunnea**", a UV inhibitor that holds colour for a longer period of time and reduces the rate of weathering.