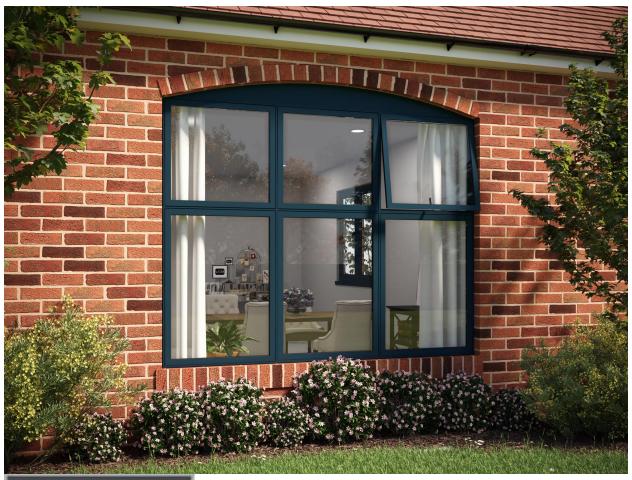

### Windows & door

Enjoy uncompromised style and performance with the new flush window from AluK.

The 58BW Flush window combines minimal sightlines and maximum weather resistance with all the best features of the tried and trusted 58BW range: advanced performance, versatility and security.

A flawless, flush finish and slim sightlines makes this the perfect choice for contemporary new build and refurbishment projects. With a choice of slim sashes and a range of window configuration options, the 58BW Flush can be used to achieve a sleek, minimal aesthetic to suit any project.