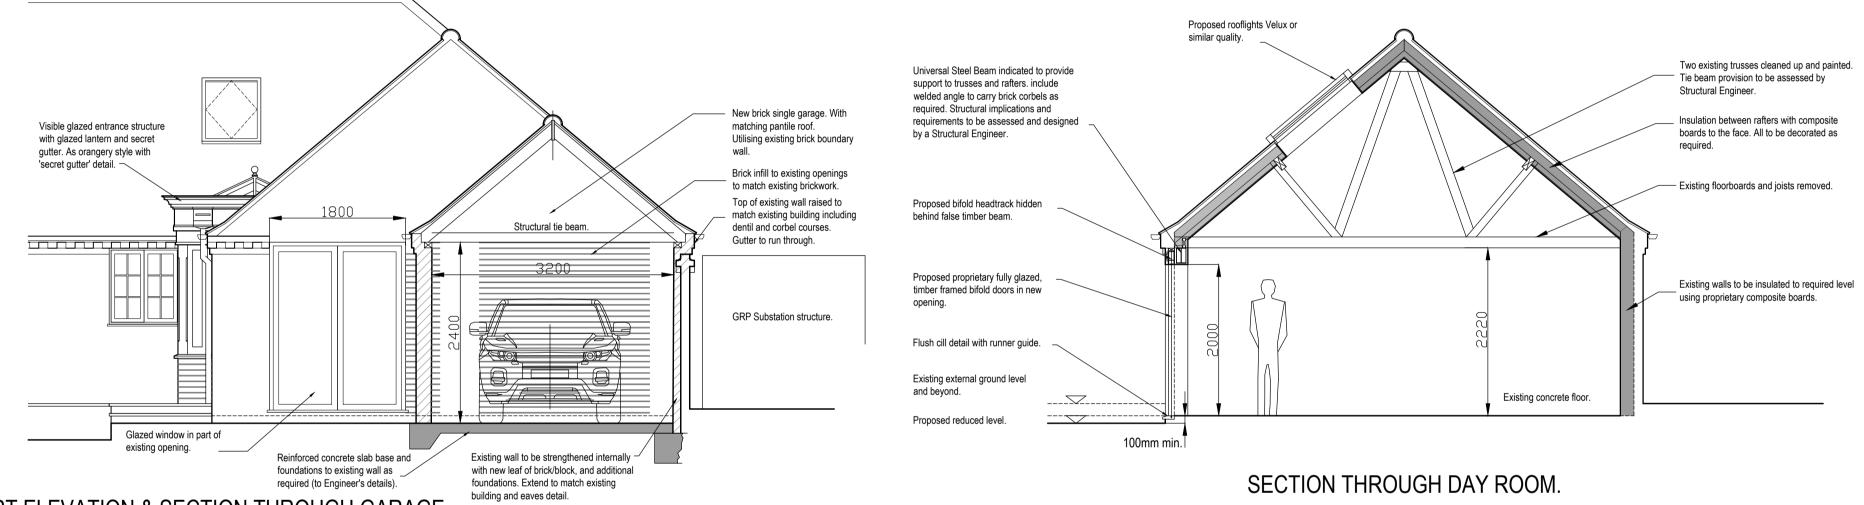

## NORTH ELEVATION TO MAIN STREET.

EAST ELEVATION.

- 1. Refer to figured dimensions, do not scale
- 2. The contractor must report any discrepancies to the Architect
- 3. All dimensions must be checked on site before proceeding
- The Architects disclaim responsibility for variations made from this drawing without their written consent
- Please ensure that there have been no additional revisions to this drawing before starting work
- All products are to be used strictly in accordance with the manufacturer's instructions