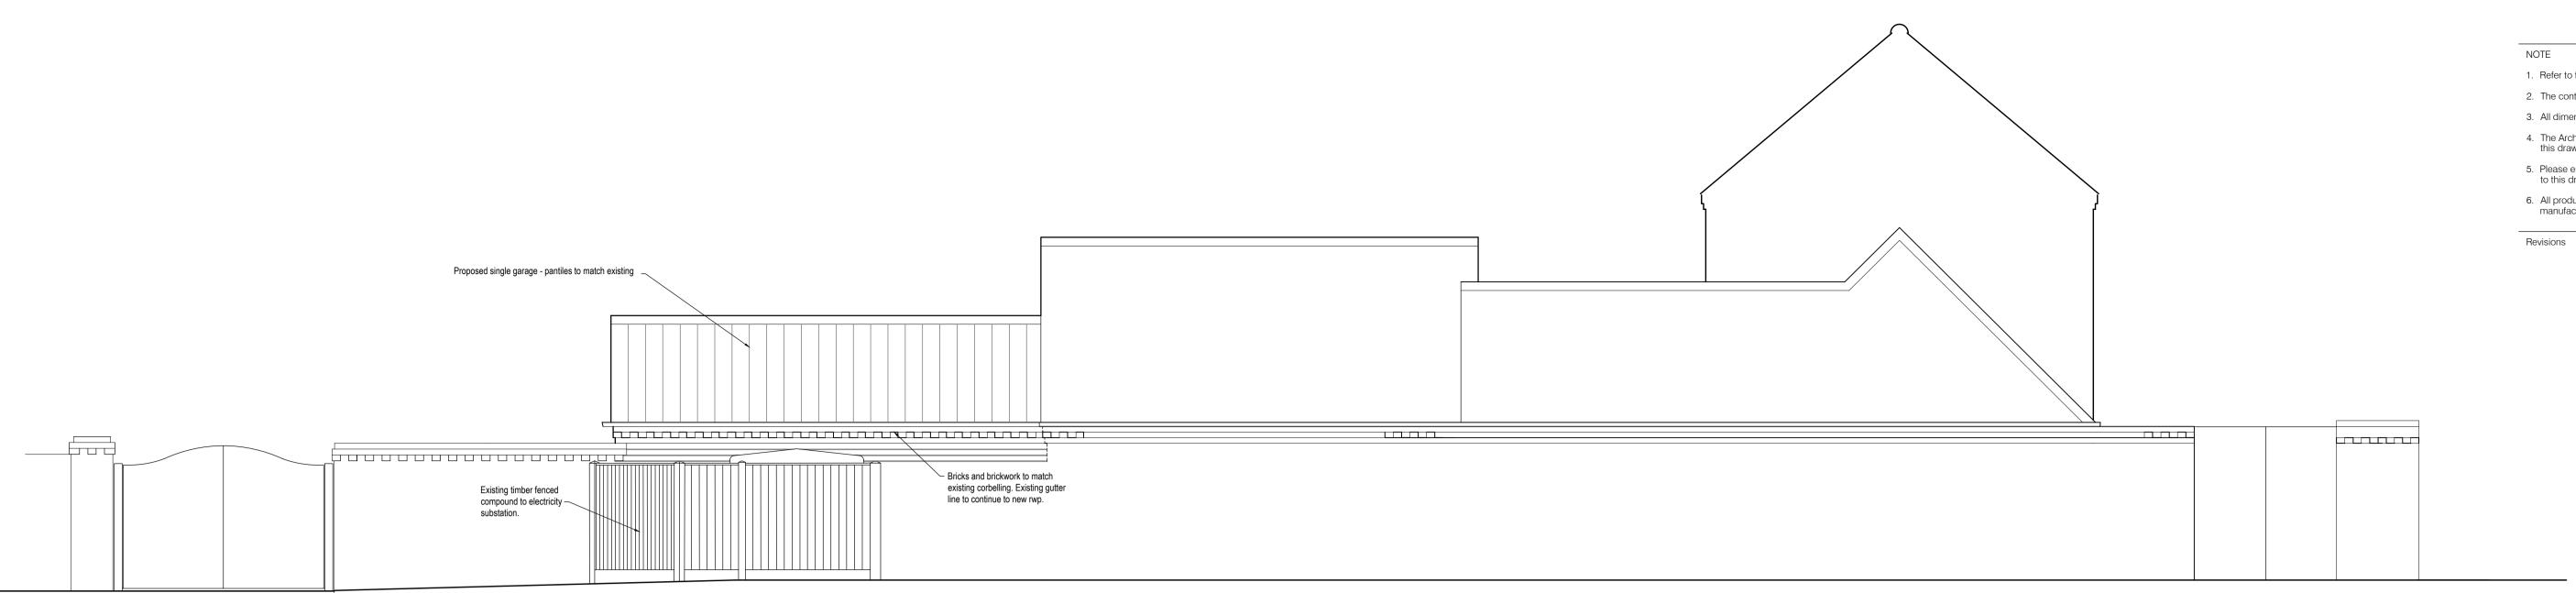

## NORTH ELEVATION TO MAIN STREET.

EAST ELEVATION.

- 1. Refer to figured dimensions, do not scale
- 2. The contractor must report any discrepancies to the Architect
- 3. All dimensions must be checked on site before proceeding
- The Architects disclaim responsibility for variations made from this drawing without their written consent
- Please ensure that there have been no additional revisions to this drawing before starting work
- All products are to be used strictly in accordance with the manufacturer's instructions