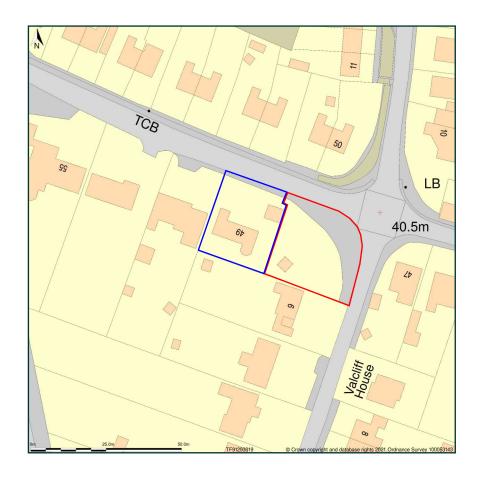

## 49, Sculthorpe Road, Fakenham, Norfolk, NR21 9ET

Site Plan shows area bounded by: 591226.27, 330120.38 591367.7, 330261.8 (at a scale of 1:1250), OSGridRef: TF91293019. The representation of a road, track or path is no evidence of a right of way. The representation of features as lines is no evidence of a property boundary.