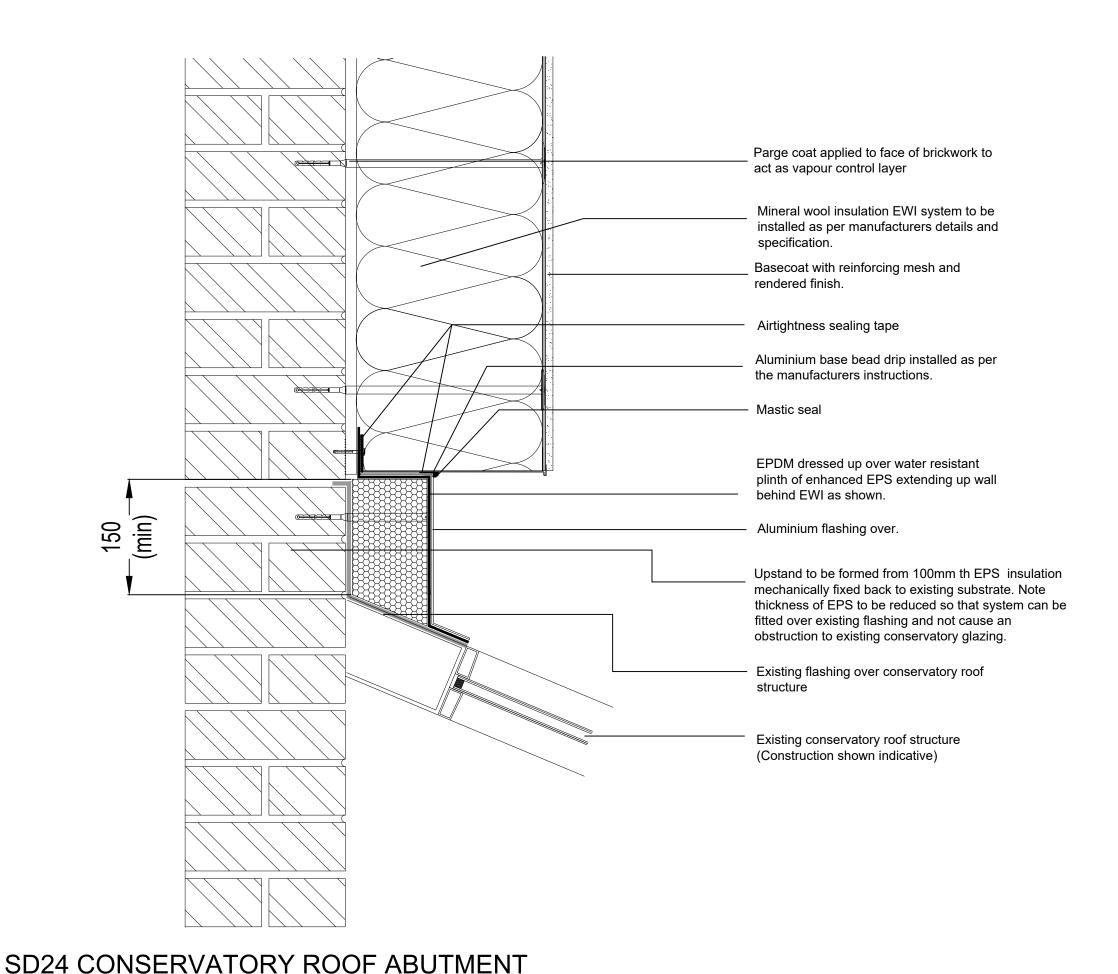

CONNEXUS WARMER HOMES ERDF PROJECT SHROPSHIRE / HEREFORDSHIRE

TITLE :

SECTION DETAILS (SD19)
CONSERVATORY ROOF ABUTMENT

| DRAWN BY :   | JMY                  | APPROVED BY : |                                    |      |   |
|--------------|----------------------|---------------|------------------------------------|------|---|
| DATE :       | DEC/2020             | DATE :        |                                    |      |   |
| SCALE :      | 1:5                  |               | IAL DRAWING SIZE<br>120 x 297 - A3 |      |   |
| DRAWING No : | 324-(TF)-8627-(SD24) |               |                                    | REV. | _ |