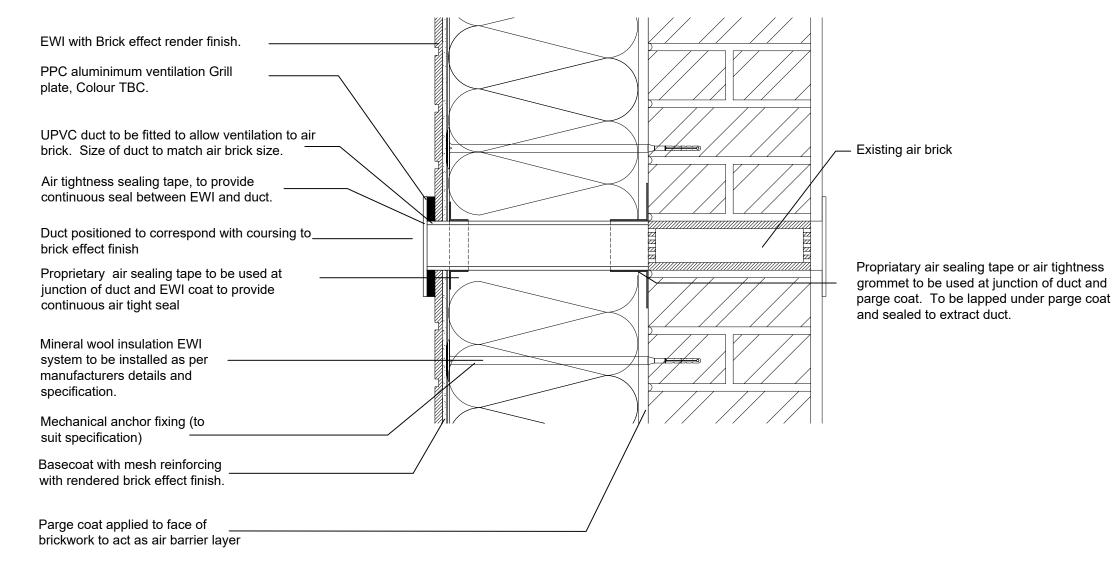

NOTE:

Detail indicates air brick located in mineral wool system. Detail to be used for XPS below DPC system with duct length adjusted to suit.

SD16 AIR BRICK DETAIL

CONNEXUS WARMER HOMES ERDF PROJECT SHROPSHIRE / HEREFORDSHIRE

TITLE :

SECTION DETAILS (SD16)
AIR BRICK DETAIL

| DRAWING No : | 316-(TE)-8627-(SD16) |               | REV.                             | Α |  |
|--------------|----------------------|---------------|----------------------------------|---|--|
| SCALE:       | 1:5                  |               | AL DRAWING SIZE<br>20 x 297 - A3 |   |  |
| DATE:        | DEC/2020             | DATE :        |                                  |   |  |
| DRAWN BY :   | JMY                  | APPROVED BY : |                                  |   |  |