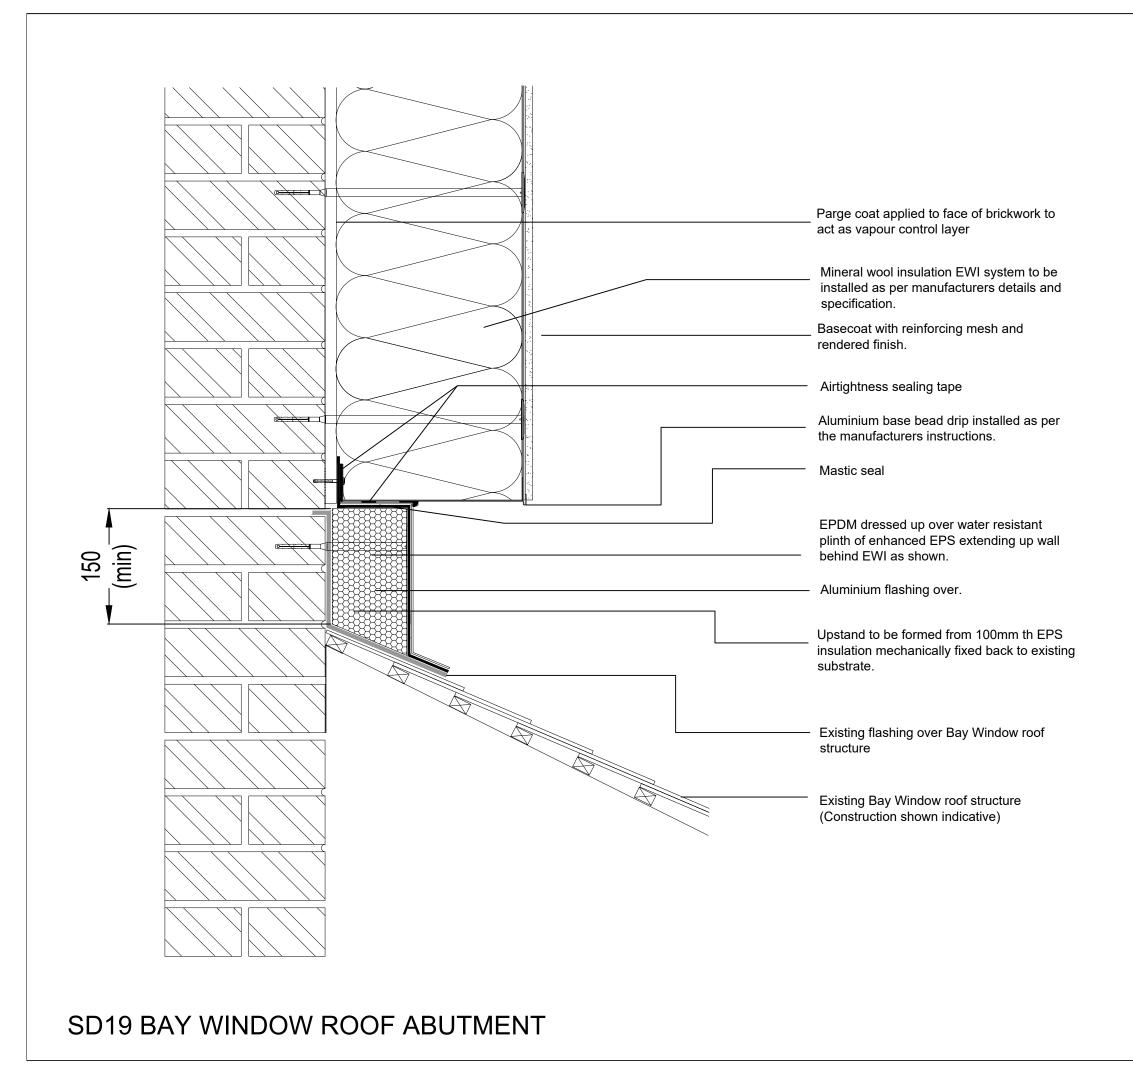

| SAFETY, HEALTH AND ENVIRONMENTAL INFORMATION:                                                                                                                                                                       |         |                                 |               |                          |      |      |    |
|---------------------------------------------------------------------------------------------------------------------------------------------------------------------------------------------------------------------|---------|---------------------------------|---------------|--------------------------|------|------|----|
| IN ADDITION TO THE HAZARDS / RISKS NORMALLY<br>ASSOCIATED WITH THE TYPES OF WORK DETAILED ON<br>THIS DRAWING, NOTE THE FOLLOWING;                                                                                   |         |                                 |               |                          |      |      |    |
| Significar<br>Residual                                                                                                                                                                                              |         |                                 |               |                          |      |      |    |
| Residual                                                                                                                                                                                                            | 11363.  |                                 |               |                          |      |      |    |
|                                                                                                                                                                                                                     |         |                                 |               |                          |      |      |    |
|                                                                                                                                                                                                                     |         |                                 |               |                          |      |      |    |
| Action to be<br>Taken :                                                                                                                                                                                             |         |                                 |               |                          |      |      |    |
|                                                                                                                                                                                                                     |         |                                 |               |                          |      |      |    |
|                                                                                                                                                                                                                     |         |                                 |               |                          |      |      |    |
|                                                                                                                                                                                                                     |         | Refer to Health and Safety Plan |               |                          |      |      |    |
| NOTES                                                                                                                                                                                                               |         |                                 |               |                          |      |      |    |
| REFER TO DRAWING 550-(TE)-8627 REGARDING FIRE<br>STOPPING ARRANGEMENTS                                                                                                                                              |         |                                 |               |                          |      |      |    |
|                                                                                                                                                                                                                     | 1       |                                 |               |                          |      |      | I  |
| A 04.01.21<br>REV DATE                                                                                                                                                                                              |         | of XPS upstand increase         | d to 100mm    |                          | JLW  |      | PT |
|                                                                                                                                                                                                                     | I       |                                 |               |                          | 1 "  |      |    |
| Do not scale from this drawing.<br>All dimensions must be checked on site by the Contractor prior to the                                                                                                            |         |                                 |               |                          |      |      |    |
| commencement of any fabrication or building works.<br>Where applicable, dimensions and details are to be read in conjunction with<br>specialist consultants' drawings and/or other specifications; any disparity is |         |                                 |               |                          |      |      |    |
| to be brought to the attention of Michael Dyson Associates Limited prior to<br>the commencement of any fabrication or building works.                                                                               |         |                                 |               |                          |      |      |    |
| ©This drawing is the property and copyright of Michael Dyson Associates<br>Limited; it shall not be copied to any other party without the express written                                                           |         |                                 |               |                          |      |      |    |
| consent of an authorised director of Michael Dyson Associates Limited.                                                                                                                                              |         |                                 |               |                          |      |      |    |
|                                                                                                                                                                                                                     |         |                                 |               |                          |      |      |    |
| lun                                                                                                                                                                                                                 |         |                                 |               |                          |      |      |    |
|                                                                                                                                                                                                                     |         |                                 |               |                          |      |      |    |
|                                                                                                                                                                                                                     |         |                                 |               |                          |      |      |    |
| Michael Dyson associates Itd                                                                                                                                                                                        |         |                                 |               |                          |      |      |    |
| Excellence in Housing Consultancy                                                                                                                                                                                   |         |                                 |               |                          |      |      |    |
| West House, Meltham Road, Honley,                                                                                                                                                                                   |         |                                 |               |                          |      |      |    |
| Huddersfield HD9 6LB<br>t. 01484 666888 f. 01484 664186                                                                                                                                                             |         |                                 |               |                          |      |      |    |
| w. www.mdyson.co.uk                                                                                                                                                                                                 |         |                                 |               |                          |      |      |    |
| CLIENT :                                                                                                                                                                                                            |         |                                 |               |                          |      |      |    |
| CONNEXUS HOUSING LTD                                                                                                                                                                                                |         |                                 |               |                          |      |      |    |
|                                                                                                                                                                                                                     |         |                                 |               |                          |      |      |    |
| PROJECT :                                                                                                                                                                                                           |         |                                 |               |                          |      |      |    |
| CONNEXUS WARMER HOMES ERDF PROJECT                                                                                                                                                                                  |         |                                 |               |                          |      |      |    |
| SHROPSHIRE / HEREFORDSHIRE                                                                                                                                                                                          |         |                                 |               |                          |      |      |    |
|                                                                                                                                                                                                                     |         |                                 |               |                          |      |      |    |
|                                                                                                                                                                                                                     |         |                                 |               |                          |      |      |    |
| SECTION DETAILS (SD19)                                                                                                                                                                                              |         |                                 |               |                          |      |      |    |
| BAY WINDOW ROOF ABUTMENT                                                                                                                                                                                            |         |                                 |               |                          |      |      |    |
| DRAWN BY :                                                                                                                                                                                                          | JMY     |                                 | APPROVED BY : |                          |      |      |    |
| DATE :                                                                                                                                                                                                              | DEC/202 | 0                               | DATE :        |                          |      |      |    |
| SCALE :                                                                                                                                                                                                             | 1:5     |                                 | ORIGINA<br>42 | L<br>AL DRAV<br>20 x 297 |      | SIZE |    |
| DRAWING No                                                                                                                                                                                                          | 319-    | (TE)-862                        | 7-(SD19)      | F                        | REV. | A    |    |