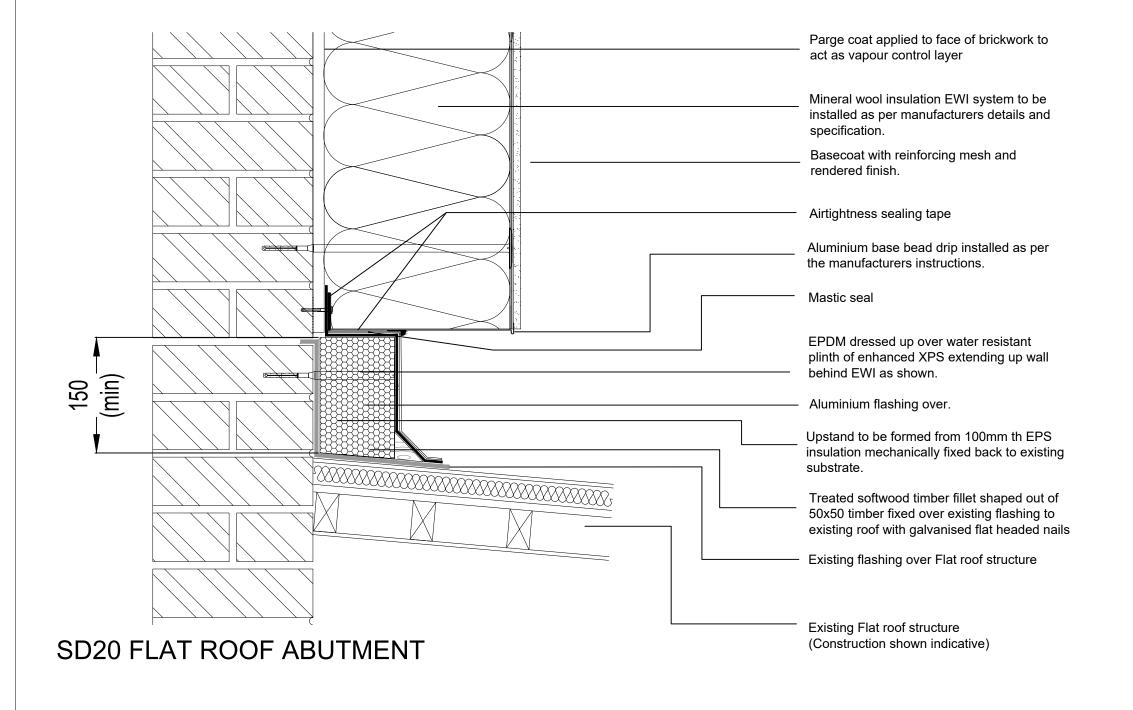

REFER TO DRAWING 550-(TE)-8627 REGARDING FIRE STOPPING ARRANGEMENTS

| Α   | 04.01.21 | Thickness of XPS upstand increased to 100mm | JLW | PT    |  |
|-----|----------|---------------------------------------------|-----|-------|--|
| REV | DATE     | AMENDMENTS                                  | BY  | APR'D |  |

TITLE :

SECTION DETAILS (SD20) FLAT ROOF ABUTMENT

| DRAWING No : | 320-(TE)-8627-(SD20) |               |                                         | REV. | Α |  |
|--------------|----------------------|---------------|-----------------------------------------|------|---|--|
| SCALE:       | 1:5                  |               | ORIGINAL DRAWING SIZE<br>420 x 297 - A3 |      |   |  |
| DATE :       | DEC/2020             | DATE :        |                                         |      |   |  |
| DRAWN BY :   | JMY                  | APPROVED BY : |                                         |      |   |  |
|              |                      |               |                                         |      |   |  |