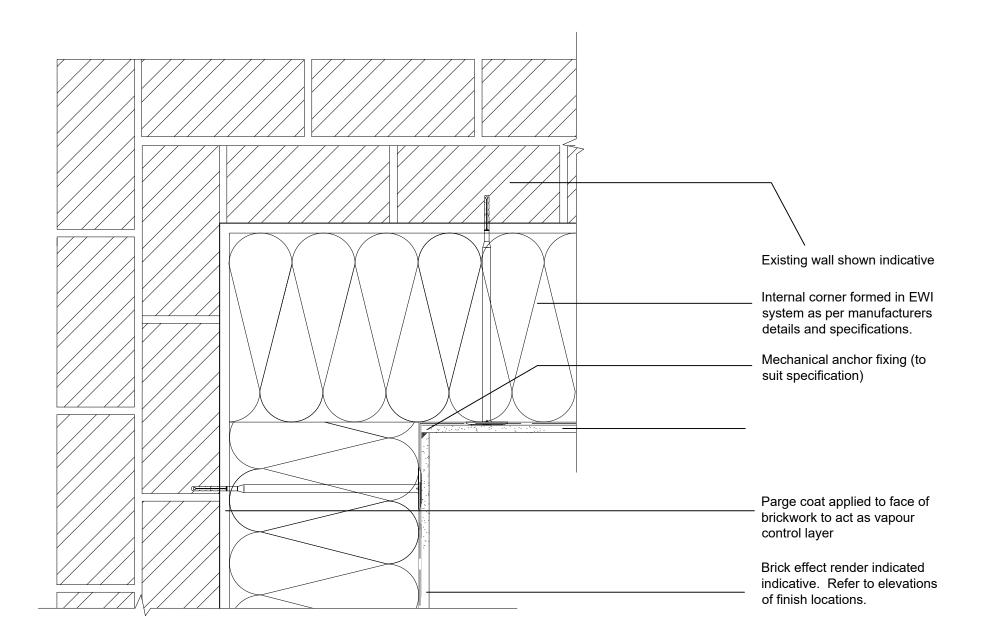

## PD2 INTERNAL CORNER DETAIL

| SAFETY, HEALTH AND ENVIRONMENTAL INFORMATION:                                                                                                                 |                |                                 |                                        |                    |       |       |
|---------------------------------------------------------------------------------------------------------------------------------------------------------------|----------------|---------------------------------|----------------------------------------|--------------------|-------|-------|
| ASSOCIA                                                                                                                                                       | TED W          | ITH THE T                       | RDS / RISKS<br>YPES OF WO<br>FOLLOWING | rk de              |       |       |
| Significar                                                                                                                                                    |                |                                 |                                        |                    |       |       |
| Residual                                                                                                                                                      | Risks :        |                                 |                                        |                    |       |       |
|                                                                                                                                                               |                |                                 |                                        |                    |       |       |
|                                                                                                                                                               |                |                                 |                                        |                    |       |       |
| Action to be                                                                                                                                                  |                |                                 |                                        |                    |       |       |
| Taken :                                                                                                                                                       |                |                                 |                                        |                    |       |       |
|                                                                                                                                                               |                |                                 |                                        |                    |       |       |
|                                                                                                                                                               |                |                                 |                                        |                    |       |       |
|                                                                                                                                                               |                | Refer to Health and Safety Plan |                                        |                    |       |       |
| NOTES                                                                                                                                                         |                |                                 |                                        |                    |       |       |
|                                                                                                                                                               |                | VING 550-(T                     | E)-8627 REGA                           | RDIN               | g fif | RE    |
| STOPPIN                                                                                                                                                       | G ARRA         |                                 | 3                                      |                    |       |       |
|                                                                                                                                                               |                |                                 |                                        |                    |       |       |
| A 05.01.21                                                                                                                                                    | _              | GARDING FIRE STOPP              | NG ADDED                               |                    | JLW   | PT    |
| REV DATE                                                                                                                                                      |                | AMENDMENTS                      |                                        |                    | BY    | APR'D |
| Do not scale from this drawing.<br>All dimensions must be checked on site by the Contractor prior to the                                                      |                |                                 |                                        |                    |       |       |
| commencement of any fabrication or building works.                                                                                                            |                |                                 |                                        |                    |       |       |
| Where applicable, dimensions and details are to be read in conjunction with<br>specialist consultants' drawings and/or other specifications; any disparity is |                |                                 |                                        |                    |       |       |
| to be brought to the attention of Michael Dyson Associates Limited prior to<br>the commencement of any fabrication or building works.                         |                |                                 |                                        |                    |       |       |
| ©This drawing is the property and copyright of Michael Dyson Associates<br>Limited; it shall not be copied to any other party without the express written     |                |                                 |                                        |                    |       |       |
| consent of an authorised director of Michael Dyson Associates Limited.                                                                                        |                |                                 |                                        |                    |       |       |
|                                                                                                                                                               |                |                                 |                                        |                    |       |       |
| 140                                                                                                                                                           |                |                                 |                                        |                    |       |       |
| 4001                                                                                                                                                          |                |                                 |                                        |                    |       |       |
|                                                                                                                                                               |                |                                 |                                        |                    |       |       |
|                                                                                                                                                               |                |                                 |                                        |                    |       |       |
| Michael Dyson associates ltd                                                                                                                                  |                |                                 |                                        |                    |       |       |
| Excellence in Housing Consultancy                                                                                                                             |                |                                 |                                        |                    |       |       |
| West House, Meltham Road, Honley,                                                                                                                             |                |                                 |                                        |                    |       |       |
| Huddersfield HD9 6LB<br>t. 01484 666888 f. 01484 664186                                                                                                       |                |                                 |                                        |                    |       |       |
| w. www.mdyson.co.uk                                                                                                                                           |                |                                 |                                        |                    |       |       |
|                                                                                                                                                               |                |                                 |                                        |                    |       |       |
| CLIENT :                                                                                                                                                      |                |                                 |                                        |                    |       |       |
| CONNEXUS HOUSING LTD                                                                                                                                          |                |                                 |                                        |                    |       |       |
|                                                                                                                                                               |                |                                 |                                        |                    |       |       |
| PROJECT :                                                                                                                                                     |                |                                 |                                        |                    |       |       |
|                                                                                                                                                               |                |                                 |                                        |                    |       |       |
|                                                                                                                                                               |                |                                 |                                        |                    |       |       |
| SHROPSHIRE / HEREFORDSHIRE                                                                                                                                    |                |                                 |                                        |                    |       |       |
|                                                                                                                                                               |                |                                 |                                        |                    |       |       |
| TITLE :                                                                                                                                                       |                |                                 |                                        |                    |       |       |
| PLAN DETAILS (PD2)                                                                                                                                            |                |                                 |                                        |                    |       |       |
|                                                                                                                                                               |                |                                 |                                        |                    |       |       |
|                                                                                                                                                               |                |                                 |                                        |                    |       |       |
|                                                                                                                                                               |                |                                 |                                        |                    |       |       |
| DRAWN BY :                                                                                                                                                    | JMY            |                                 | APPROVED BY :                          |                    |       |       |
| DRAWN BY :<br>DATE :                                                                                                                                          | JMY<br>DEC/202 | 0                               | DATE :                                 |                    |       |       |
|                                                                                                                                                               |                | 0                               | DATE :<br>ORIGINA                      | L DRAWI<br>x 297 · |       | 2E    |