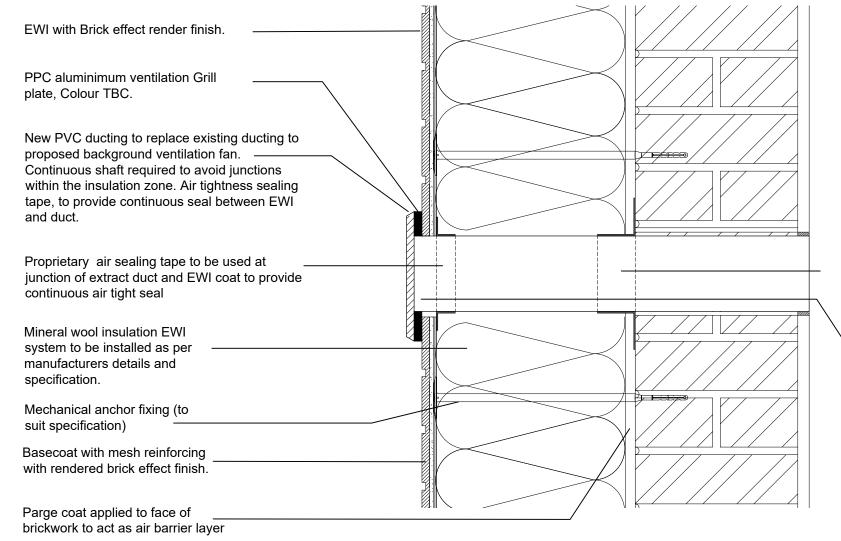

Propriatary air sealing tape or air tightness grommet to be used at junction of extract duct and parge coat. To be lapped under parge coat and sealed to extract duct.

Duct positioned to correspond with coursing to brick effect finish

## SD12 EXTRACT FAN DETAIL