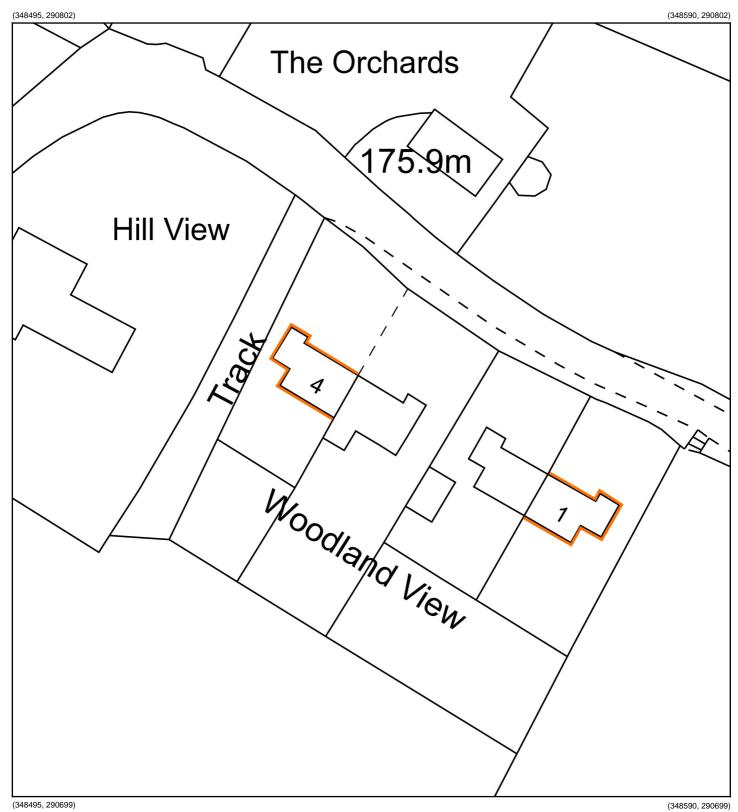

Produced 25 Jan 2021 from the Ordnance Survey Geographic Database and incorporating surveyed revision available at this date. Reproduction in whole or part is prohibited without the prior permission of Ordnance Survey. © Crown Copyright 2021. Ordnance Survey and the OS Symbol are registered trademarks of Ordnance Survey, the national mapping agency of Great Britain. The representation of a road, track or path is no evidence of a right of way. The representation of features as lines is no evidence of a property boundary.

© Crown Copyright and database rights 2021 OS 100035409

Extent of external wall insulation works indicated by orange line

1 & 4 Woodland View Ticklerton SY67DG