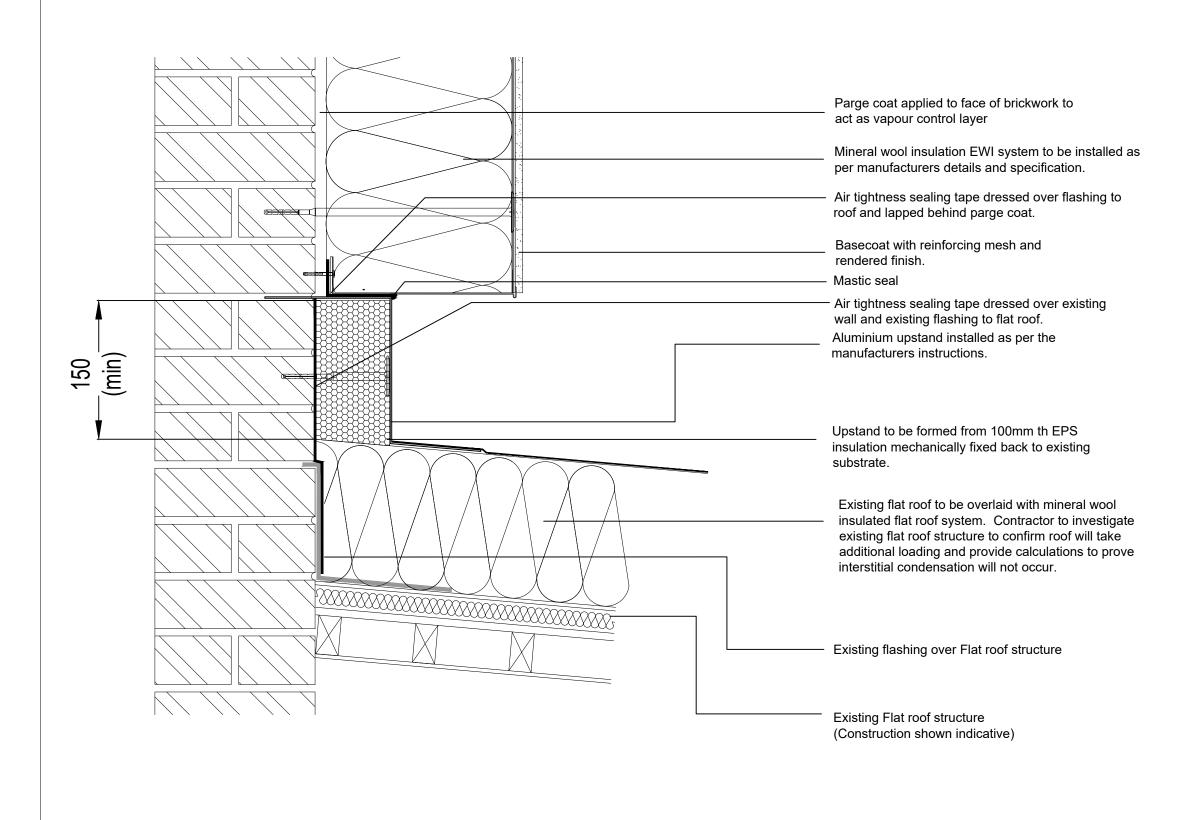

CONNEXUS WARMER HOMES ERDF PROJECT SHROPSHIRE / HEREFORDSHIRE

TITLE :

SECTION DETAILS (SD20) FLAT ROOF ABUTMENT

| DRAWN BY :   | JMY                           | APPROVED BY : |                                |      |   |  |  |
|--------------|-------------------------------|---------------|--------------------------------|------|---|--|--|
| DATE :       | DEC/2020                      | DATE :        |                                |      |   |  |  |
| SCALE:       | 1:5                           |               | L DRAWING SIZE<br>0 x 297 - A3 |      |   |  |  |
| DRAWING No : | /ING No: 323-(TE)-8627-(SD23) |               |                                | REV. | - |  |  |

SD23 FLAT ROOF ABUTMENT - INSULATED ROOF