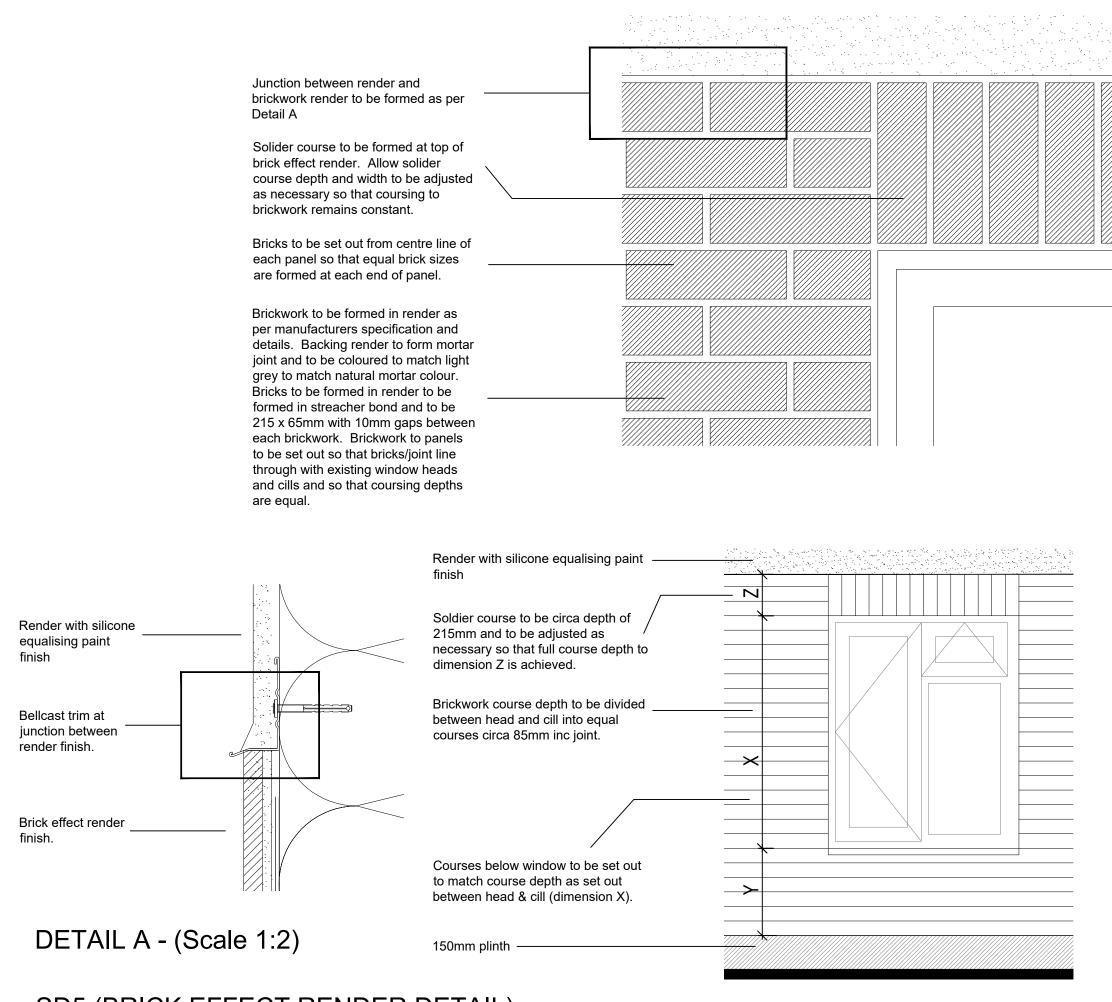

SD5 (BRICK EFFECT RENDER DETAIL)

| SAFETY, HEALTH AND ENVIRONMENTAL INFORMATION:                                                                                         |                            |                     |           |          |          |  |
|---------------------------------------------------------------------------------------------------------------------------------------|----------------------------|---------------------|-----------|----------|----------|--|
| IN ADDITION TO THE HAZARDS / RISKS NORMALLY<br>ASSOCIATED WITH THE TYPES OF WORK DETAILED ON<br>THIS DRAWING, NOTE THE FOLLOWING;     |                            |                     |           |          |          |  |
| Significant<br>Residual Risks ·                                                                                                       |                            |                     |           |          |          |  |
| Residual Risks .                                                                                                                      |                            |                     |           |          |          |  |
|                                                                                                                                       |                            |                     |           |          |          |  |
|                                                                                                                                       |                            |                     |           |          |          |  |
| Action to be                                                                                                                          |                            |                     |           |          |          |  |
| Taken :                                                                                                                               |                            |                     |           |          |          |  |
|                                                                                                                                       |                            |                     |           |          |          |  |
|                                                                                                                                       |                            |                     |           |          |          |  |
| Refer to Health and Safety Plan   NOTES                                                                                               |                            |                     |           |          |          |  |
| REFER TO DRAWING 550-(TE)-8627 REGARDING FIRE                                                                                         |                            |                     |           |          |          |  |
| STOPPING ARRANGEMENTS                                                                                                                 |                            |                     |           |          |          |  |
|                                                                                                                                       |                            |                     |           |          |          |  |
| A 05.01.21 NOTE F                                                                                                                     | EGARDING FIRE STOPPI       | NG ADDED            |           | JLW      | PT       |  |
| REV DATE                                                                                                                              | AMENDMENTS                 |                     |           | ΒΥ       | APR'D    |  |
| Do not scale from this drawing.                                                                                                       |                            |                     |           |          |          |  |
| All dimensions must be checked on site by the Contractor prior to the<br>commencement of any fabrication or building works.           |                            |                     |           |          |          |  |
| Where applicable, di specialist consultante                                                                                           | s' drawings and/           | or other specifica  | tions; a  | ny dispa | arity is |  |
| to be brought to the attention of Michael Dyson Associates Limited prior to<br>the commencement of any fabrication or building works. |                            |                     |           |          |          |  |
| ©This drawing is the<br>Limited; it shall not b                                                                                       | e copied to any            | other party without | ut the ex | kpress v | vritten  |  |
| consent of an authorised director of Michael Dyson Associates Limited.                                                                |                            |                     |           |          |          |  |
|                                                                                                                                       |                            |                     |           |          |          |  |
| lin                                                                                                                                   |                            |                     |           |          |          |  |
| 2                                                                                                                                     |                            |                     |           |          |          |  |
|                                                                                                                                       |                            |                     |           |          |          |  |
| Michael Dyson associates Itd                                                                                                          |                            |                     |           |          |          |  |
| Excellence in Housing Consultancy                                                                                                     |                            |                     |           |          |          |  |
| West House, Meltham Road, Honley,                                                                                                     |                            |                     |           |          |          |  |
| Huddersfield HD9 6LB<br>t. 01484 666888 f. 01484 664186                                                                               |                            |                     |           |          |          |  |
| w. www.mdyson.co.uk                                                                                                                   |                            |                     |           |          |          |  |
| CLIENT :                                                                                                                              |                            |                     |           |          |          |  |
|                                                                                                                                       |                            |                     |           |          |          |  |
| CONNEXUS HOUSING LTD                                                                                                                  |                            |                     |           |          |          |  |
|                                                                                                                                       |                            |                     |           |          |          |  |
| PROJECT :                                                                                                                             |                            |                     |           |          |          |  |
| CONNEXUS WARMER HOMES ERDF PROJECT                                                                                                    |                            |                     |           |          |          |  |
| SHROPSHIRE / HEREFORDSHIRE                                                                                                            |                            |                     |           |          |          |  |
|                                                                                                                                       |                            |                     |           |          |          |  |
| TITLE :                                                                                                                               |                            |                     |           |          |          |  |
| SECTION DETAILS (SD5)                                                                                                                 |                            |                     |           |          |          |  |
| BRICK EFFECT RENDER DETAILS                                                                                                           |                            |                     |           |          |          |  |
|                                                                                                                                       |                            |                     |           |          |          |  |
| DRAWN BY : JMY                                                                                                                        |                            | APPROVED BY :       |           |          |          |  |
| DATE : DEC/20                                                                                                                         | 20                         | DATE :<br>ORIGINA   | L DRAW    | ING SIZE |          |  |
| SCALE : 1:5                                                                                                                           | SCALE : 1:5 420 x 297 - A3 |                     |           |          |          |  |
| DRAWING NO : 305-                                                                                                                     | (TE)-862                   | 7-(SD5)             | RI        | ≡v.   A  |          |  |