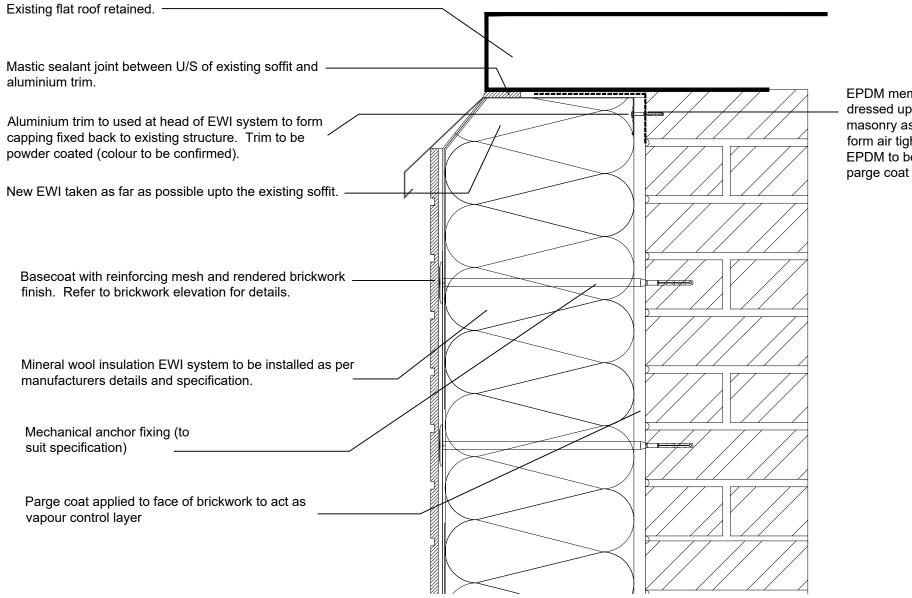

EPDM membrane to be dressed up existing masonry as indicated to form air tightness layer. EPDM to be lapped under parge coat as indicated

| SAFETY, HEALTH AND ENVIRONMENTAL INFORMATION:                                                                                                                                                                                                                                                                                                                                                                                                                                                                                                                                                                                                                                                                                                                                                                                                                                                           |                                             |                     |               |  |      |       |
|---------------------------------------------------------------------------------------------------------------------------------------------------------------------------------------------------------------------------------------------------------------------------------------------------------------------------------------------------------------------------------------------------------------------------------------------------------------------------------------------------------------------------------------------------------------------------------------------------------------------------------------------------------------------------------------------------------------------------------------------------------------------------------------------------------------------------------------------------------------------------------------------------------|---------------------------------------------|---------------------|---------------|--|------|-------|
| IN ADDITION TO THE HAZARDS / RISKS NORMALLY<br>ASSOCIATED WITH THE TYPES OF WORK DETAILED ON<br>THIS DRAWING, NOTE THE FOLLOWING;                                                                                                                                                                                                                                                                                                                                                                                                                                                                                                                                                                                                                                                                                                                                                                       |                                             |                     |               |  |      |       |
| Significan<br>Residual I                                                                                                                                                                                                                                                                                                                                                                                                                                                                                                                                                                                                                                                                                                                                                                                                                                                                                |                                             |                     |               |  |      |       |
| Action to be<br>Taken :                                                                                                                                                                                                                                                                                                                                                                                                                                                                                                                                                                                                                                                                                                                                                                                                                                                                                 |                                             |                     |               |  |      |       |
| Refer to Health and Safety Plan                                                                                                                                                                                                                                                                                                                                                                                                                                                                                                                                                                                                                                                                                                                                                                                                                                                                         |                                             |                     |               |  |      |       |
| REFER TO DRAWING 550-(TE)-8627 REGARDING FIRE<br>STOPPING ARRANGEMENTS                                                                                                                                                                                                                                                                                                                                                                                                                                                                                                                                                                                                                                                                                                                                                                                                                                  |                                             |                     |               |  |      |       |
| A 05.01.21                                                                                                                                                                                                                                                                                                                                                                                                                                                                                                                                                                                                                                                                                                                                                                                                                                                                                              | NOTE RE                                     | GARDING FIRE STOPPI | NG ADDED      |  | JLW  | PT    |
| REV DATE                                                                                                                                                                                                                                                                                                                                                                                                                                                                                                                                                                                                                                                                                                                                                                                                                                                                                                |                                             | AMENDMENTS          |               |  | BY   | APR'D |
| All dimensions must be checked on site by the Contractor prior to the commencement of any fabrication or building works.<br>Where applicable, dimensions and details are to be read in conjunction with specialist consultants' drawings and/or other specifications; any disparity is to be brought to the attention of Michael Dyson Associates Limited prior to the commencement of any fabrication or building works.<br>©This drawing is the property and copyright of Michael Dyson Associates Limited; it shall not be copied to any other party without the express written consent of an authorised director of Michael Dyson Associates Limited.<br><b>Michael Dyson</b> Associates Limited.<br><b>Michael Dyson</b> associates Itdd<br>Excellence in Housing Consultancy<br>West House, Meltham Road, Honley, Huddersfield HD9 6LB<br>t. 01484 666888 f. 01484 664186<br>w. www.mdyson.co.uk |                                             |                     |               |  |      |       |
| CONNEXUS HOUSING LTD                                                                                                                                                                                                                                                                                                                                                                                                                                                                                                                                                                                                                                                                                                                                                                                                                                                                                    |                                             |                     |               |  |      |       |
| PROJECT :                                                                                                                                                                                                                                                                                                                                                                                                                                                                                                                                                                                                                                                                                                                                                                                                                                                                                               |                                             |                     |               |  |      |       |
| CONNEXUS WARMER HOMES ERDF PROJECT<br>SHROPSHIRE / HEREFORDSHIRE                                                                                                                                                                                                                                                                                                                                                                                                                                                                                                                                                                                                                                                                                                                                                                                                                                        |                                             |                     |               |  |      |       |
| TITLE :                                                                                                                                                                                                                                                                                                                                                                                                                                                                                                                                                                                                                                                                                                                                                                                                                                                                                                 |                                             |                     |               |  |      |       |
| SECTION DETAILS (SD4)<br>OUTHOUSE/FLAT ROOF EAVES DETAIL                                                                                                                                                                                                                                                                                                                                                                                                                                                                                                                                                                                                                                                                                                                                                                                                                                                |                                             |                     |               |  |      |       |
| DRAWN BY :                                                                                                                                                                                                                                                                                                                                                                                                                                                                                                                                                                                                                                                                                                                                                                                                                                                                                              | JMY                                         |                     | APPROVED BY : |  |      |       |
| DATE :                                                                                                                                                                                                                                                                                                                                                                                                                                                                                                                                                                                                                                                                                                                                                                                                                                                                                                  | DEC/202                                     | 0                   | DATE :        |  |      |       |
| SCALE :                                                                                                                                                                                                                                                                                                                                                                                                                                                                                                                                                                                                                                                                                                                                                                                                                                                                                                 | 1:5 ORIGINAL DRAWING SIZE<br>420 x 297 - A3 |                     |               |  |      |       |
| DRAWING No :                                                                                                                                                                                                                                                                                                                                                                                                                                                                                                                                                                                                                                                                                                                                                                                                                                                                                            | 304-                                        | (TE)-862            | 7-(SD4)       |  | REV. | А     |