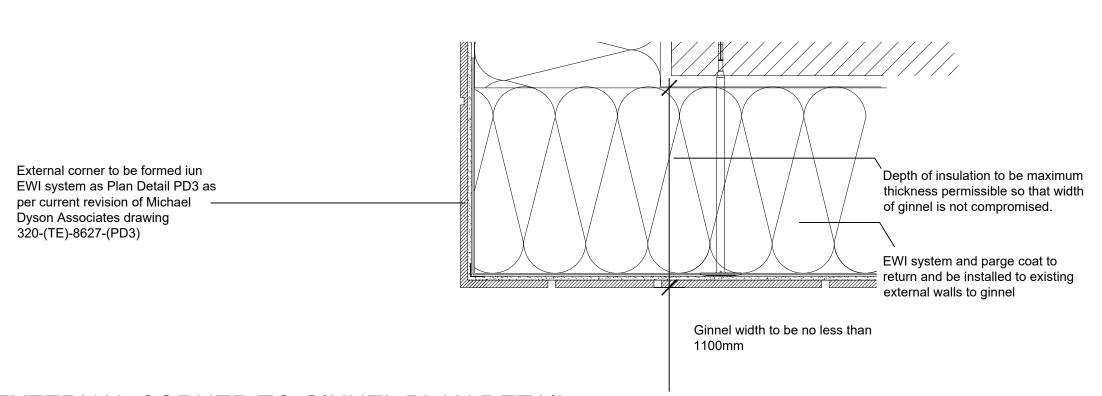

# EXTERNAL CORNER TO GINNEL PLAN DETAIL



#### SAFETY, HEALTH AND ENVIRONMENTAL INFORMATION:

IN ADDITION TO THE HAZARDS / RISKS NORMALLY ASSOCIATED WITH THE TYPES OF WORK DETAILED ON THIS DRAWING, NOTE THE FOLLOWING;

| Significant<br>Residual Risks : |                                 |
|---------------------------------|---------------------------------|
| Action to be<br>Taken :         | Refer to Health and Safety Plan |

### REFER TO DRAWING 550-(TE)-8627 REGARDING FIRE STOPPING ARRANGEMENTS

| REV | DATE     | AMENDMENTS                           | BY  | APR'D |
|-----|----------|--------------------------------------|-----|-------|
| А   | 17.12.20 | NOTE REGARDING PARGE COATING AMENDED | JLW | PT    |
| В   | 04.01.21 | PLAN DETAIL TO GINNEL ADDED          | JLW | PT    |
| С