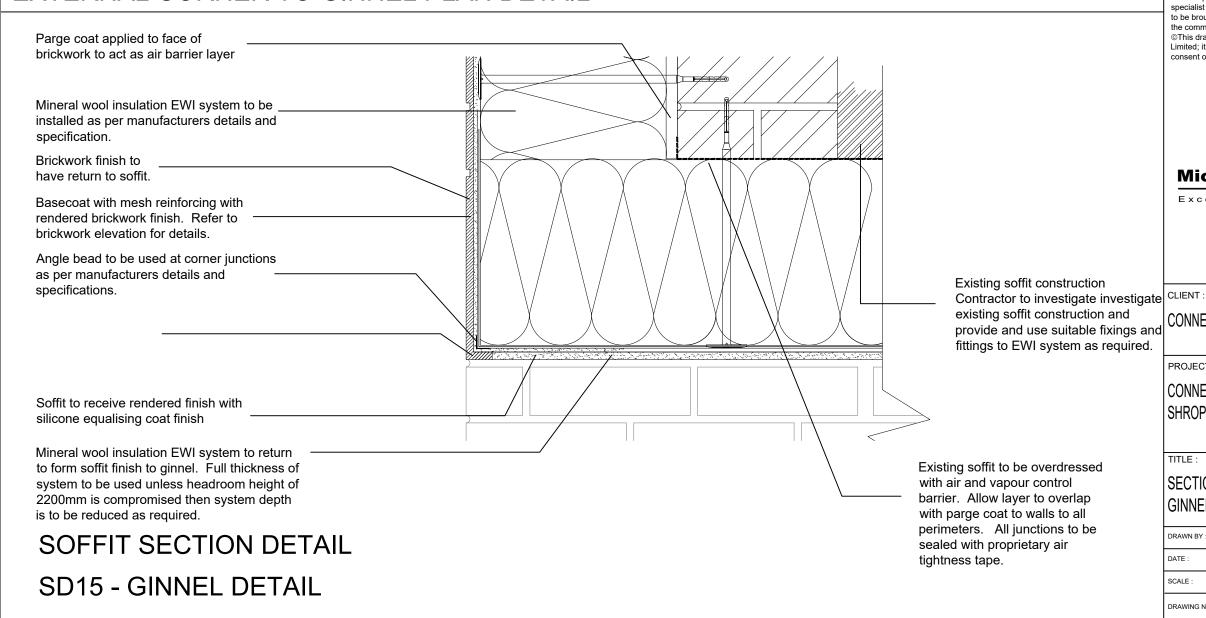

# SECTION DETAILS (SD15) **GINNEL DETAILS**

| DRAWING No : | ING No: 315-(TE)-8627-(SD15) REV. |               |                                |  | С | _ |  |
|--------------|-----------------------------------|---------------|--------------------------------|--|---|---|--|
| SCALE:       | 1:5                               |               | L DRAWING SIZE<br>0 x 297 - A3 |  |   |   |  |
| DATE :       | DEC/2020                          | DATE :        |                                |  |   |   |  |
| DRAWN BY :   | JMY                               | APPROVED BY : |                                |  |   |   |  |
| 1            |                                   |               |                                |  |   |   |  |