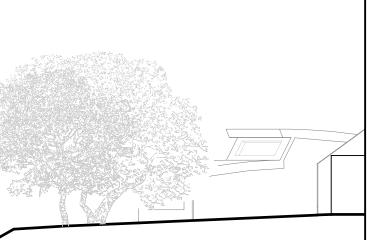

| Job Description                    | Date                    |          | Scale | Drawn | Checked |
|------------------------------------|-------------------------|----------|-------|-------|---------|
| PROPOSED REPLACEMENT DWELLING      | 05-10-2018              |          | 1:200 | GT    | DLN     |
| Location                           | Drawing Title           |          |       |       |         |
| BEACH VIEW, TRENANCE, MAWGAN PORTH | PROPOSED EAST ELEVATION |          |       |       |         |
| Location                           |                         |          |       |       |         |
| NEWQUAY TR8 4DB                    |                         |          |       |       |         |
| Client                             | Job No.                 | Dwg. No. | Rev.  |       |         |
| MR. & MRS. HERITAGE                | 768                     | PL-203   | С     | ARCC  |         |