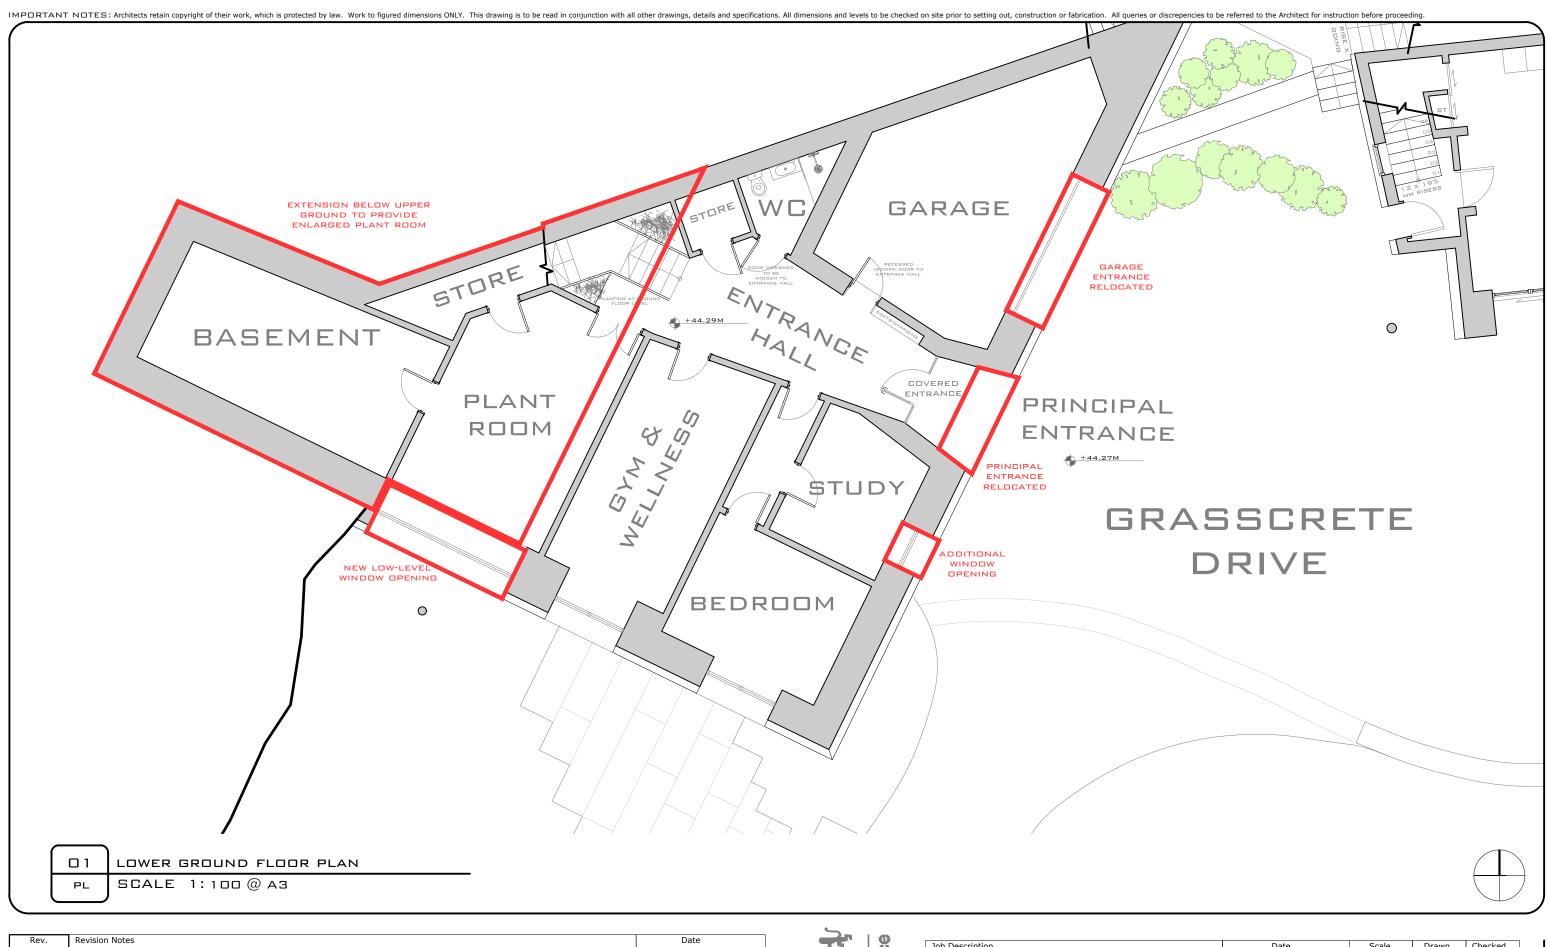

| n. |                                                         |
|----|---------------------------------------------------------|
| 5  | Job Description                                         |
| 5  | PROPOSED REPLACEMENT DWELLING                           |
| D  | Location                                                |
| Ē  | 'BEACH VIEW', TRENANCE, MAWGAN PORTH                    |
|    | Location                                                |
| D  | NEWQUAY TR8 4DB                                         |
| D  | Client                                                  |
| 5  | MR. & MRS. HERITAGE                                     |
|    | ARCO2 Architecture Ltd., ARCO2 House, Boundary Road, Du |
| 5  |                                                         |

|                                                                        | Date                    |          | Scale | Drawn | Checked |   |  |
|------------------------------------------------------------------------|-------------------------|----------|-------|-------|---------|---|--|
|                                                                        | 08-05-2018              |          | 1:100 | GT    | DLN     |   |  |
|                                                                        | Drawing Title           |          |       |       |         |   |  |
|                                                                        | LOWER GROUND FLOOR PLAN |          |       |       |         |   |  |
|                                                                        |                         |          |       |       |         |   |  |
|                                                                        |                         |          |       |       |         |   |  |
|                                                                        | Job No.                 | Dwg. No. | Rev.  |       |         |   |  |
|                                                                        | 768                     | PL-101   | В     | AR    |         | 2 |  |
| unmere, Bodmin - www.arco2.co.uk - T:01208 72100/72200 - F:01208 72270 |                         |          |       |       |         |   |  |