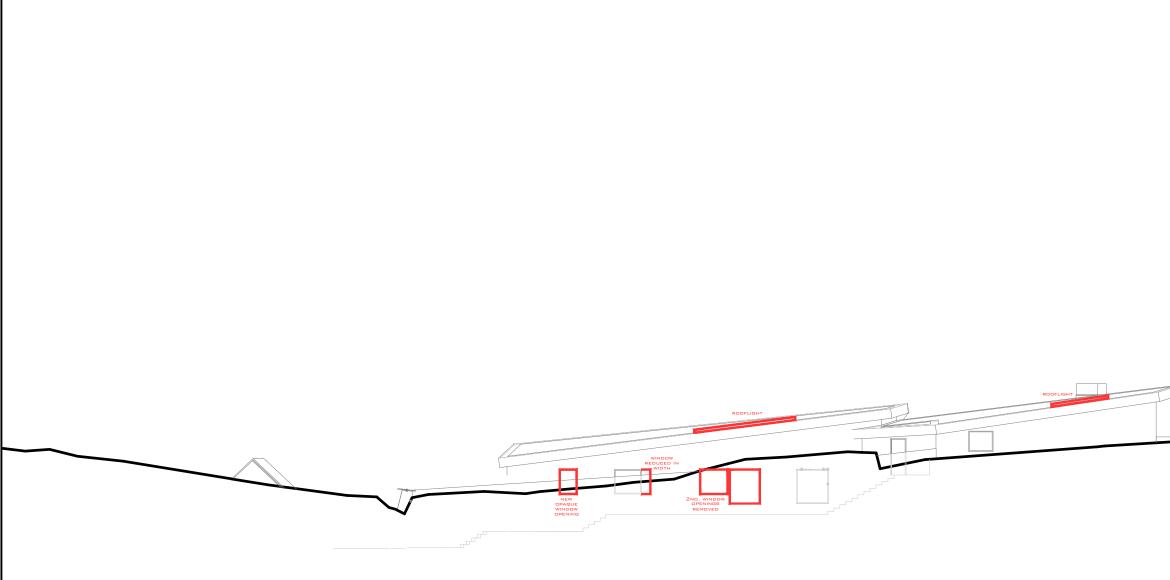

01 PROPOSED NORTH ELEVATION

SCALE 1:1200@A3

ΡL

| Rev.      | Revision Notes               | Date       |
|-----------|------------------------------|------------|
| А         | PLANNING ISSUE               | 08-05-2018 |
| Rev.<br>B | PLANNING ISSUE               | 05-10-2018 |
| Rev.      | WINDOWS AND OPENINGS REVISED | 15-02-2021 |
| Rev.<br>- | -                            | -          |
| Rev.<br>- | -                            | -          |

| Job Description                                  | Dat                                | te            | Scale | Drawn | Checked |
|--------------------------------------------------|------------------------------------|---------------|-------|-------|---------|
| PROPOSED REPLACEMENT DWELLING                    | 05-10                              | -2018         | 1:200 | GT    | DLN     |
| Location                                         | Drawing Title                      | Drawing Title |       |       |         |
| BEACH VIEW <sup>'</sup> , TRENANCE, MAWGAN PORTH | GAN PORTH PROPOSED NORTH ELEVATION |               |       |       |         |
| Location                                         |                                    |               |       |       |         |
| NEWQUAY TR8 4DB                                  |                                    |               |       |       |         |
| Client                                           | Job No.                            | Dwg. No.      | Rev.  |       |         |
| MR. & MRS. HERITAGE                              | 768                                | PL-204        | С     | AR    |         |