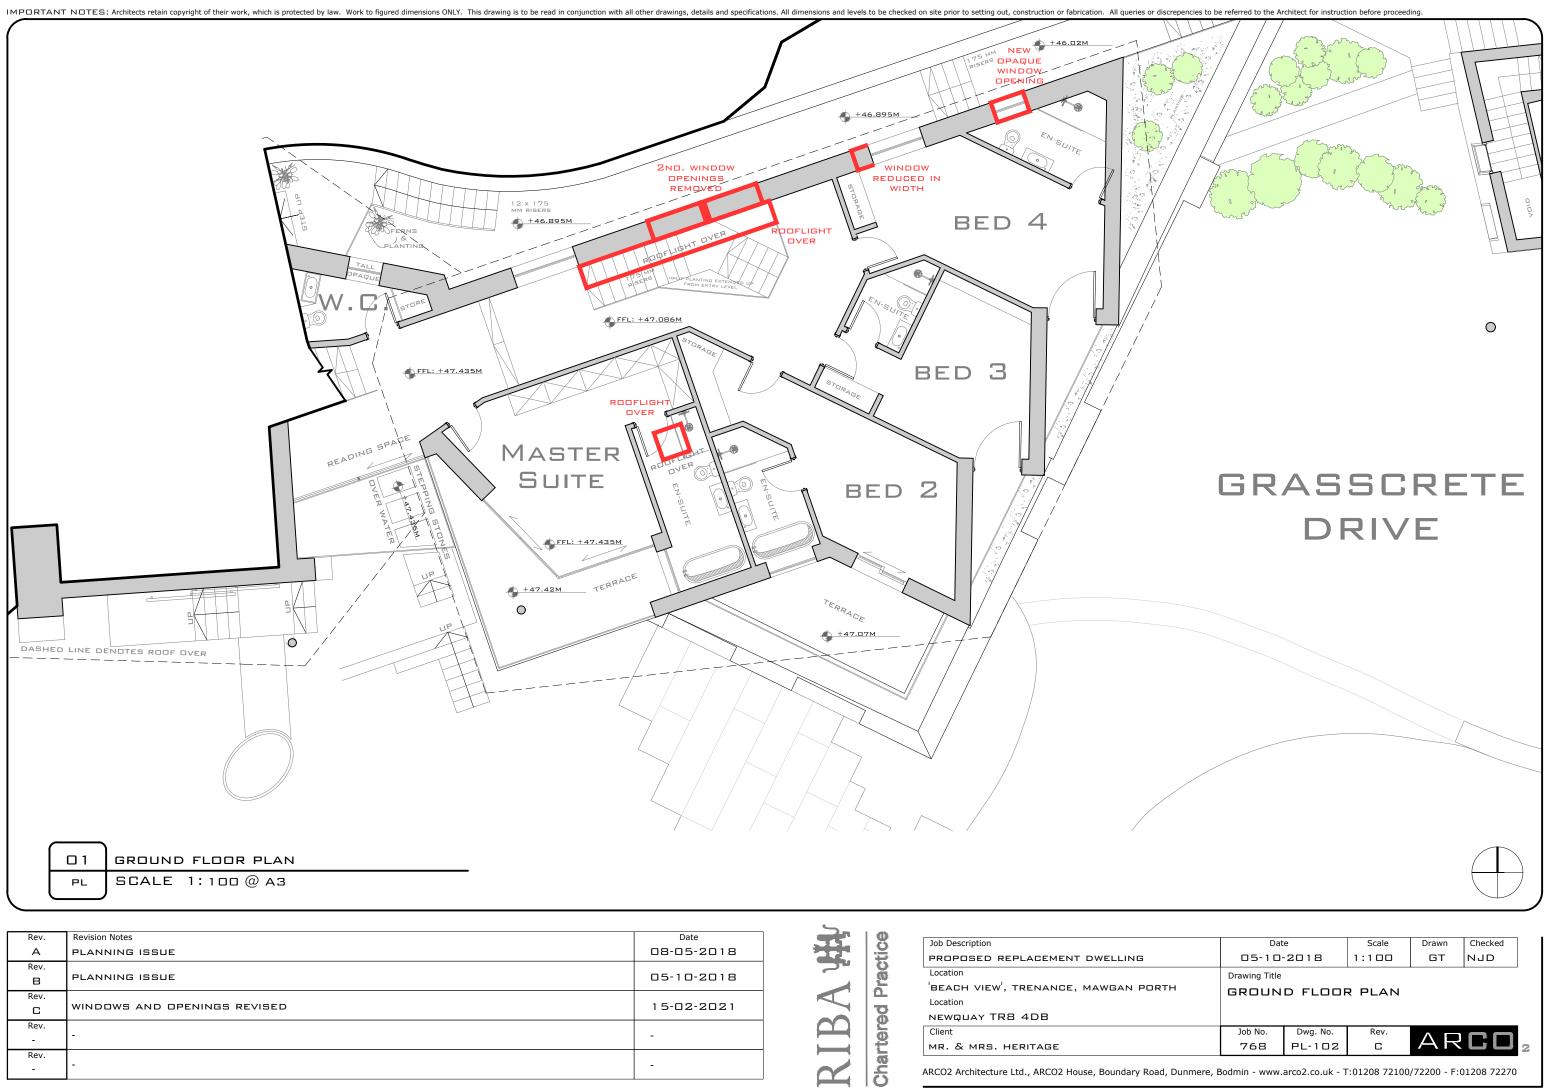

| Rev.      | Revision Notes               | Date       |
|-----------|------------------------------|------------|
| А         | PLANNING ISSUE               | 08-05-2018 |
| Rev.<br>B | PLANNING ISSUE               | 05-10-2018 |
| Rev.      | WINDOWS AND OPENINGS REVISED | 15-02-2021 |
| Rev.<br>- | -                            | -          |
| Rev.<br>- | -                            | -          |

| 0    |                                                         |
|------|---------------------------------------------------------|
| Ö    | Job Description                                         |
| 安二   | PROPOSED REPLACEMENT DWELLING                           |
| ŏ    | Location                                                |
| 1    | 'BEACH VIEW', TRENANCE, MAWGAN PORTH