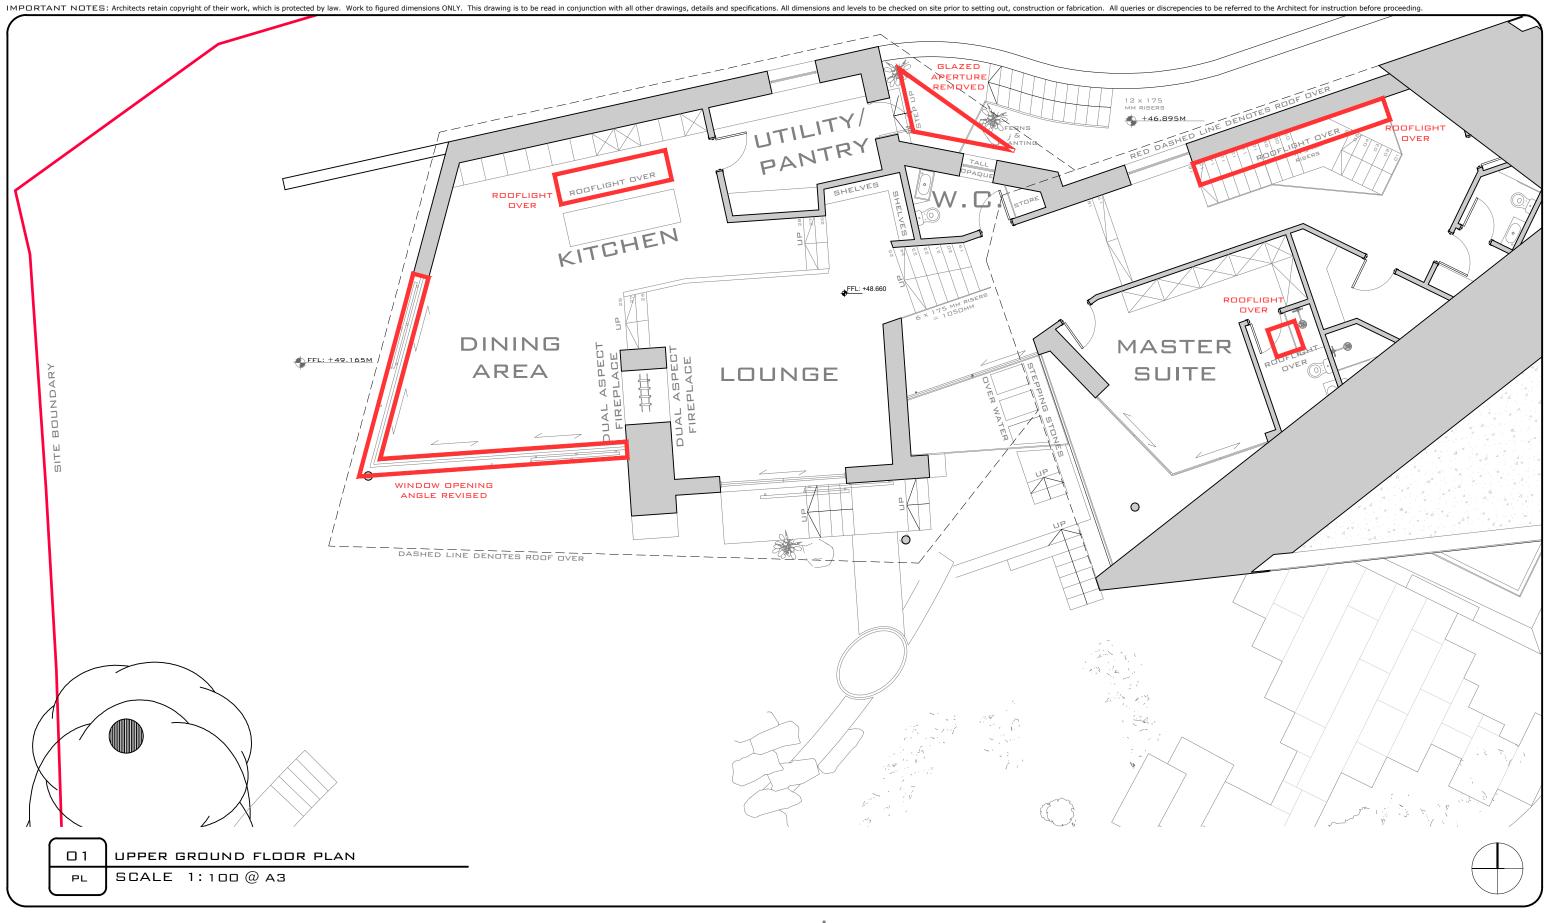

| Rev.      | Revision Notes               | Date       |
|-----------|------------------------------|------------|
| А         | PLANNING ISSUE               | 08-05-2018 |
| Rev.<br>B | PLANNING ISSUE               | 25-05-2018 |
| Rev.      | PLANNING ISSUE               | 05-10-2018 |
| Rev.<br>D | WINDOWS AND OPENINGS REVISED | 15-02-2021 |
| Rev.<br>- | -                            | -          |

| Job Description                                   | Date                    |          | Scale | Drawn | Checked |  |
|---------------------------------------------------|-------------------------|----------|-------|-------|---------|--|
| PROPOSED REPLACEMENT DWELLING                     | 05-10-2018              |          | 1:100 | GT    | ЛЛИ     |  |
| Location                                          | Drawing Title           |          |       |       |         |  |
| 'BEACH VIEW <sup>'</sup> , TRENANCE, MAWGAN PORTH | UPPER GROUND FLOOR PLAN |          |       |       |         |  |
| Location                                          |                         |          |       |       |         |  |
| NEWQUAY TR8 4DB                                   |                         |          |       |       |         |  |
| Client                                            | Job No.                 | Dwg. No. | Rev.  |       |         |  |
| MR. & MRS. HERITAGE                               | 768                     | PL-103   | D     | AR    | CO      |  |
|                                                   |                         |          |       |       |         |  |