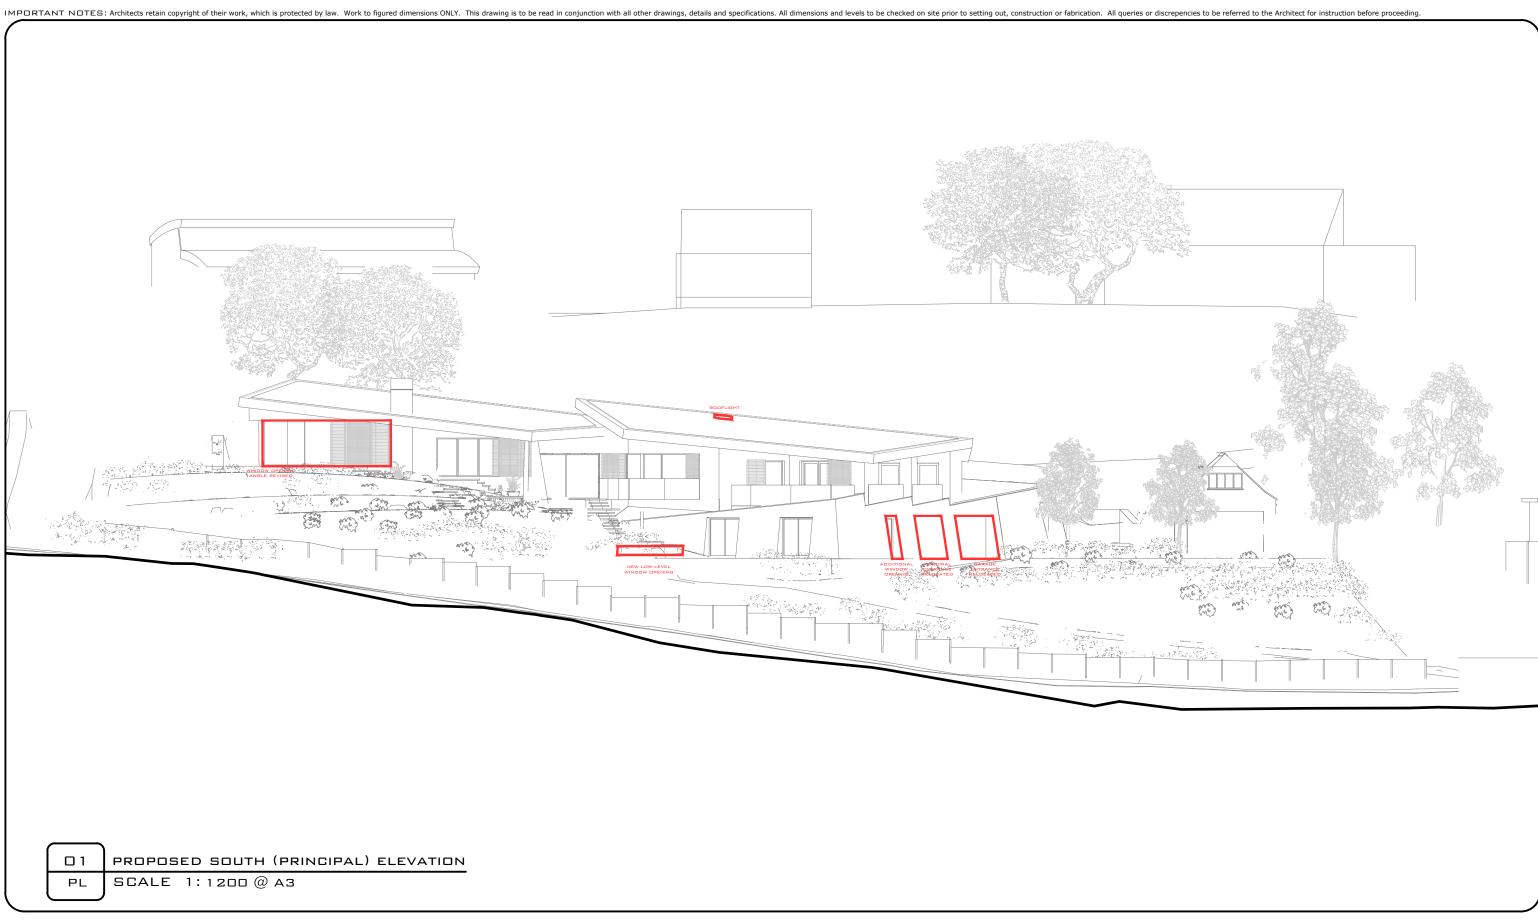

| Rev.      | Revision Notes               | Date       |
|-----------|------------------------------|------------|
| А         | PLANNING ISSUE               | 08-05-2018 |
| Rev.<br>B | PLANNING ISSUE               | 05-10-2018 |
| Rev.      | WINDOWS AND OPENINGS REVISED | 15-02-2021 |
| Rev.<br>- | -                            | -          |
| Rev.<br>- | -                            | -          |

## RIBA樂

Chartered Practice

| Job Description                    | Dat           | Date                     |      | Drawn | Checked |  |
|------------------------------------|---------------|--------------------------|------|-------|---------|--|
| PROPOSED REPLACEMENT DWELLING      | 05-10         | 05-10-2018               |      | GT    | ИЛО     |  |
| Location                           | Drawing Title |                          |      |       |         |  |
| BEACH VIEW, TRENANCE, MAWGAN PORTH | PROPO         | PROPOSED SOUTH ELEVATION |      |       |         |  |
| Location                           |               |                          |      |       |         |  |
| NEWQUAY TRB 4DB                    |               |                          |      |       |         |  |
| Client                             | Job No.       | Dwg. No.                 | Rev. | Λ [   | . O C   |  |
| MR. & MRS. HERITAGE                | 768           | PL-201                   | C    | A     | 5 C C   |  |