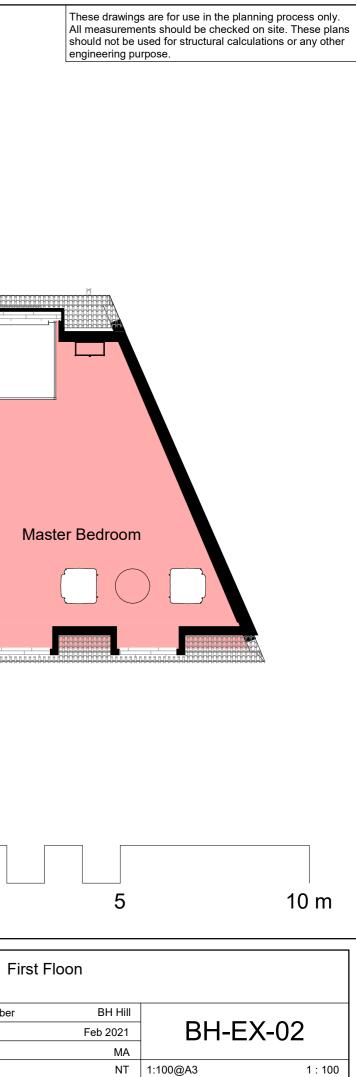

## Room Legend Bathroom

Master Bedroom

|  | N & K Engineering and<br>Solutions Ltd. | N & K Engineering and Technical Solutions Ltd.<br>35 Waldemar Avenue.<br>London |  | REVISION: | Client: Mr. Vahid Tahmasvand        | Existing F |
|--|-----------------------------------------|---------------------------------------------------------------------------------|--|-----------|-------------------------------------|------------|
|  |                                         | SW6 5LB                                                                         |  |           | Project number                      |            |
|  |                                         |                                                                                 |  |           | Project Name: 33 Beech Hill Ave EN4 | Date       |
|  |                                         |                                                                                 |  | OLU       | Drawn by                            |            |
|  |                                         |                                                                                 |  |           | 020                                 | Checked by |
|  |                                         |                                                                                 |  |           |                                     |            |