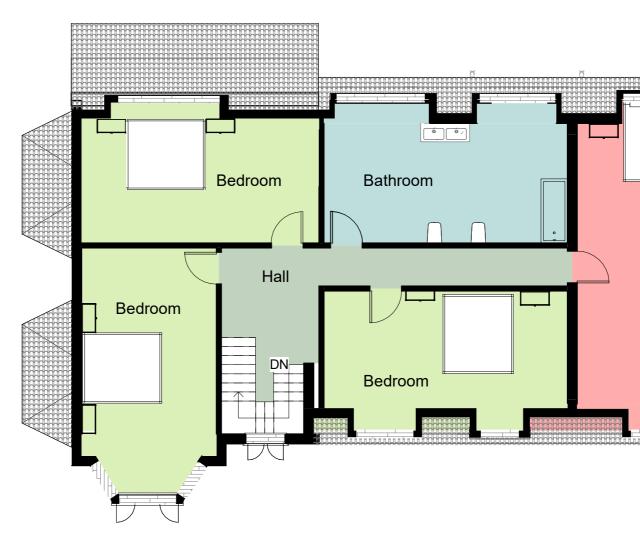

## Room Legend Bathroom

Master Bedroom

|  | N & K Engineering and<br>Solutions Ltd. | N & K Engineering and Technical Solutions Ltd.<br>35 Waldemar Avenue.<br>London |  | REVISION: | Client: Mr. Vahid Tahmasvand        | Existing F |
|--|-----------------------------------------|---------------------------------------------------------------------------------|--|-----------|-------------------------------------|------------|
|  |                                         | SW6 5LB                                                                         |  |           | Project number                      |            |
|  |                                         |                                                                                 |  |           | Project Name: 33 Beech Hill Ave EN4 | Date       |
|  |                                         |                                                                                 |  | OLU       | Drawn by                            |            |
|  |                                         |                                                                                 |  |           | 020                                 | Checked by |
|  |                                         |                                                                                 |  |           |                                     |            |