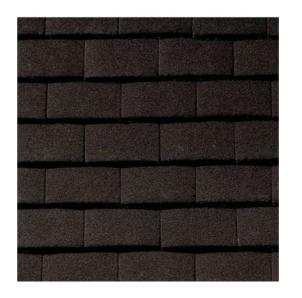

1: Concrete roof tiles to match existing

2: The existing garage door to be dismantled and to be set into new location.

3:The sandwich panel is an aluminium door to create a special design in the door and dazzle the insight view. Upanel-value for sandwich panel: