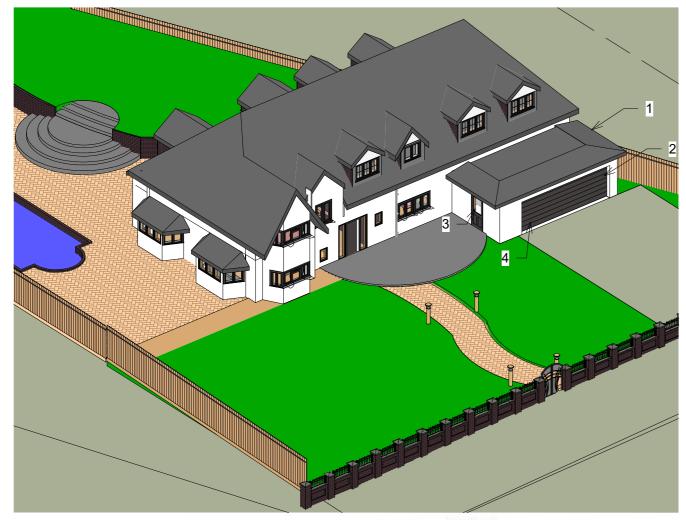

1: Concrete roof tiles to match existing

2: The existing garage door to be dismantled and to be set into new location.

3:The sandwich panel is an aluminium door to create a special design in the door and dazzle the insight view. Upanel-value for sandwich panel:

Proposed Drawings amended as per comments.

Client: Mr. Vahid Tahmasvand

0LU

Project Name: 33 Beech Hill Ave EN4

| Project number |
|----------------|
| Date           |
|                |

BH-PR-09

Drawn by Checked by NT 1:100@A3