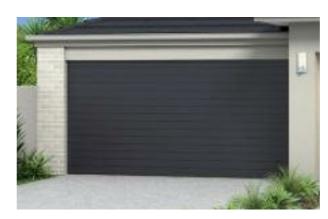

1: Concrete roof tiles to match existing

2: The existing garage door to be dismantled and to be set into new location.

3:The sandwich panel is an aluminium door to create a special design in the door and dazzle the insight view. Upanel-value for sandwich panel: