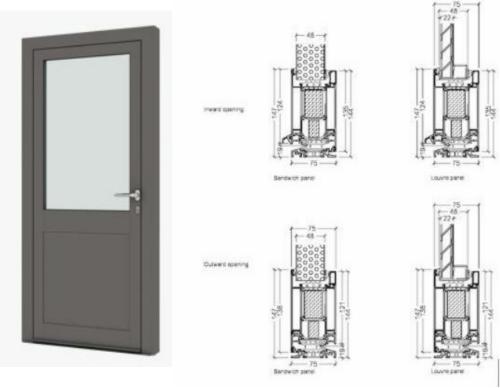

1: Concrete roof tiles to match existing

2: The existing garage door to be dismantled and to be set into new location.

3:The sandwich panel is an aluminium door to create a special design in the door and dazzle the insight view. Upanel-value for sandwich panel:

48mm aluminium panel = 0.67 W/m<sup>2</sup>K

4: All new walls to match existing white silicon render.

Material Schedule

N & K Engineering and Technical Solutions Ltd. 35 Waldemar Avenue. London

SW6 5LB

T: 07 4345 43453 E:navid@nketsolutions.co.uk REVISION: A