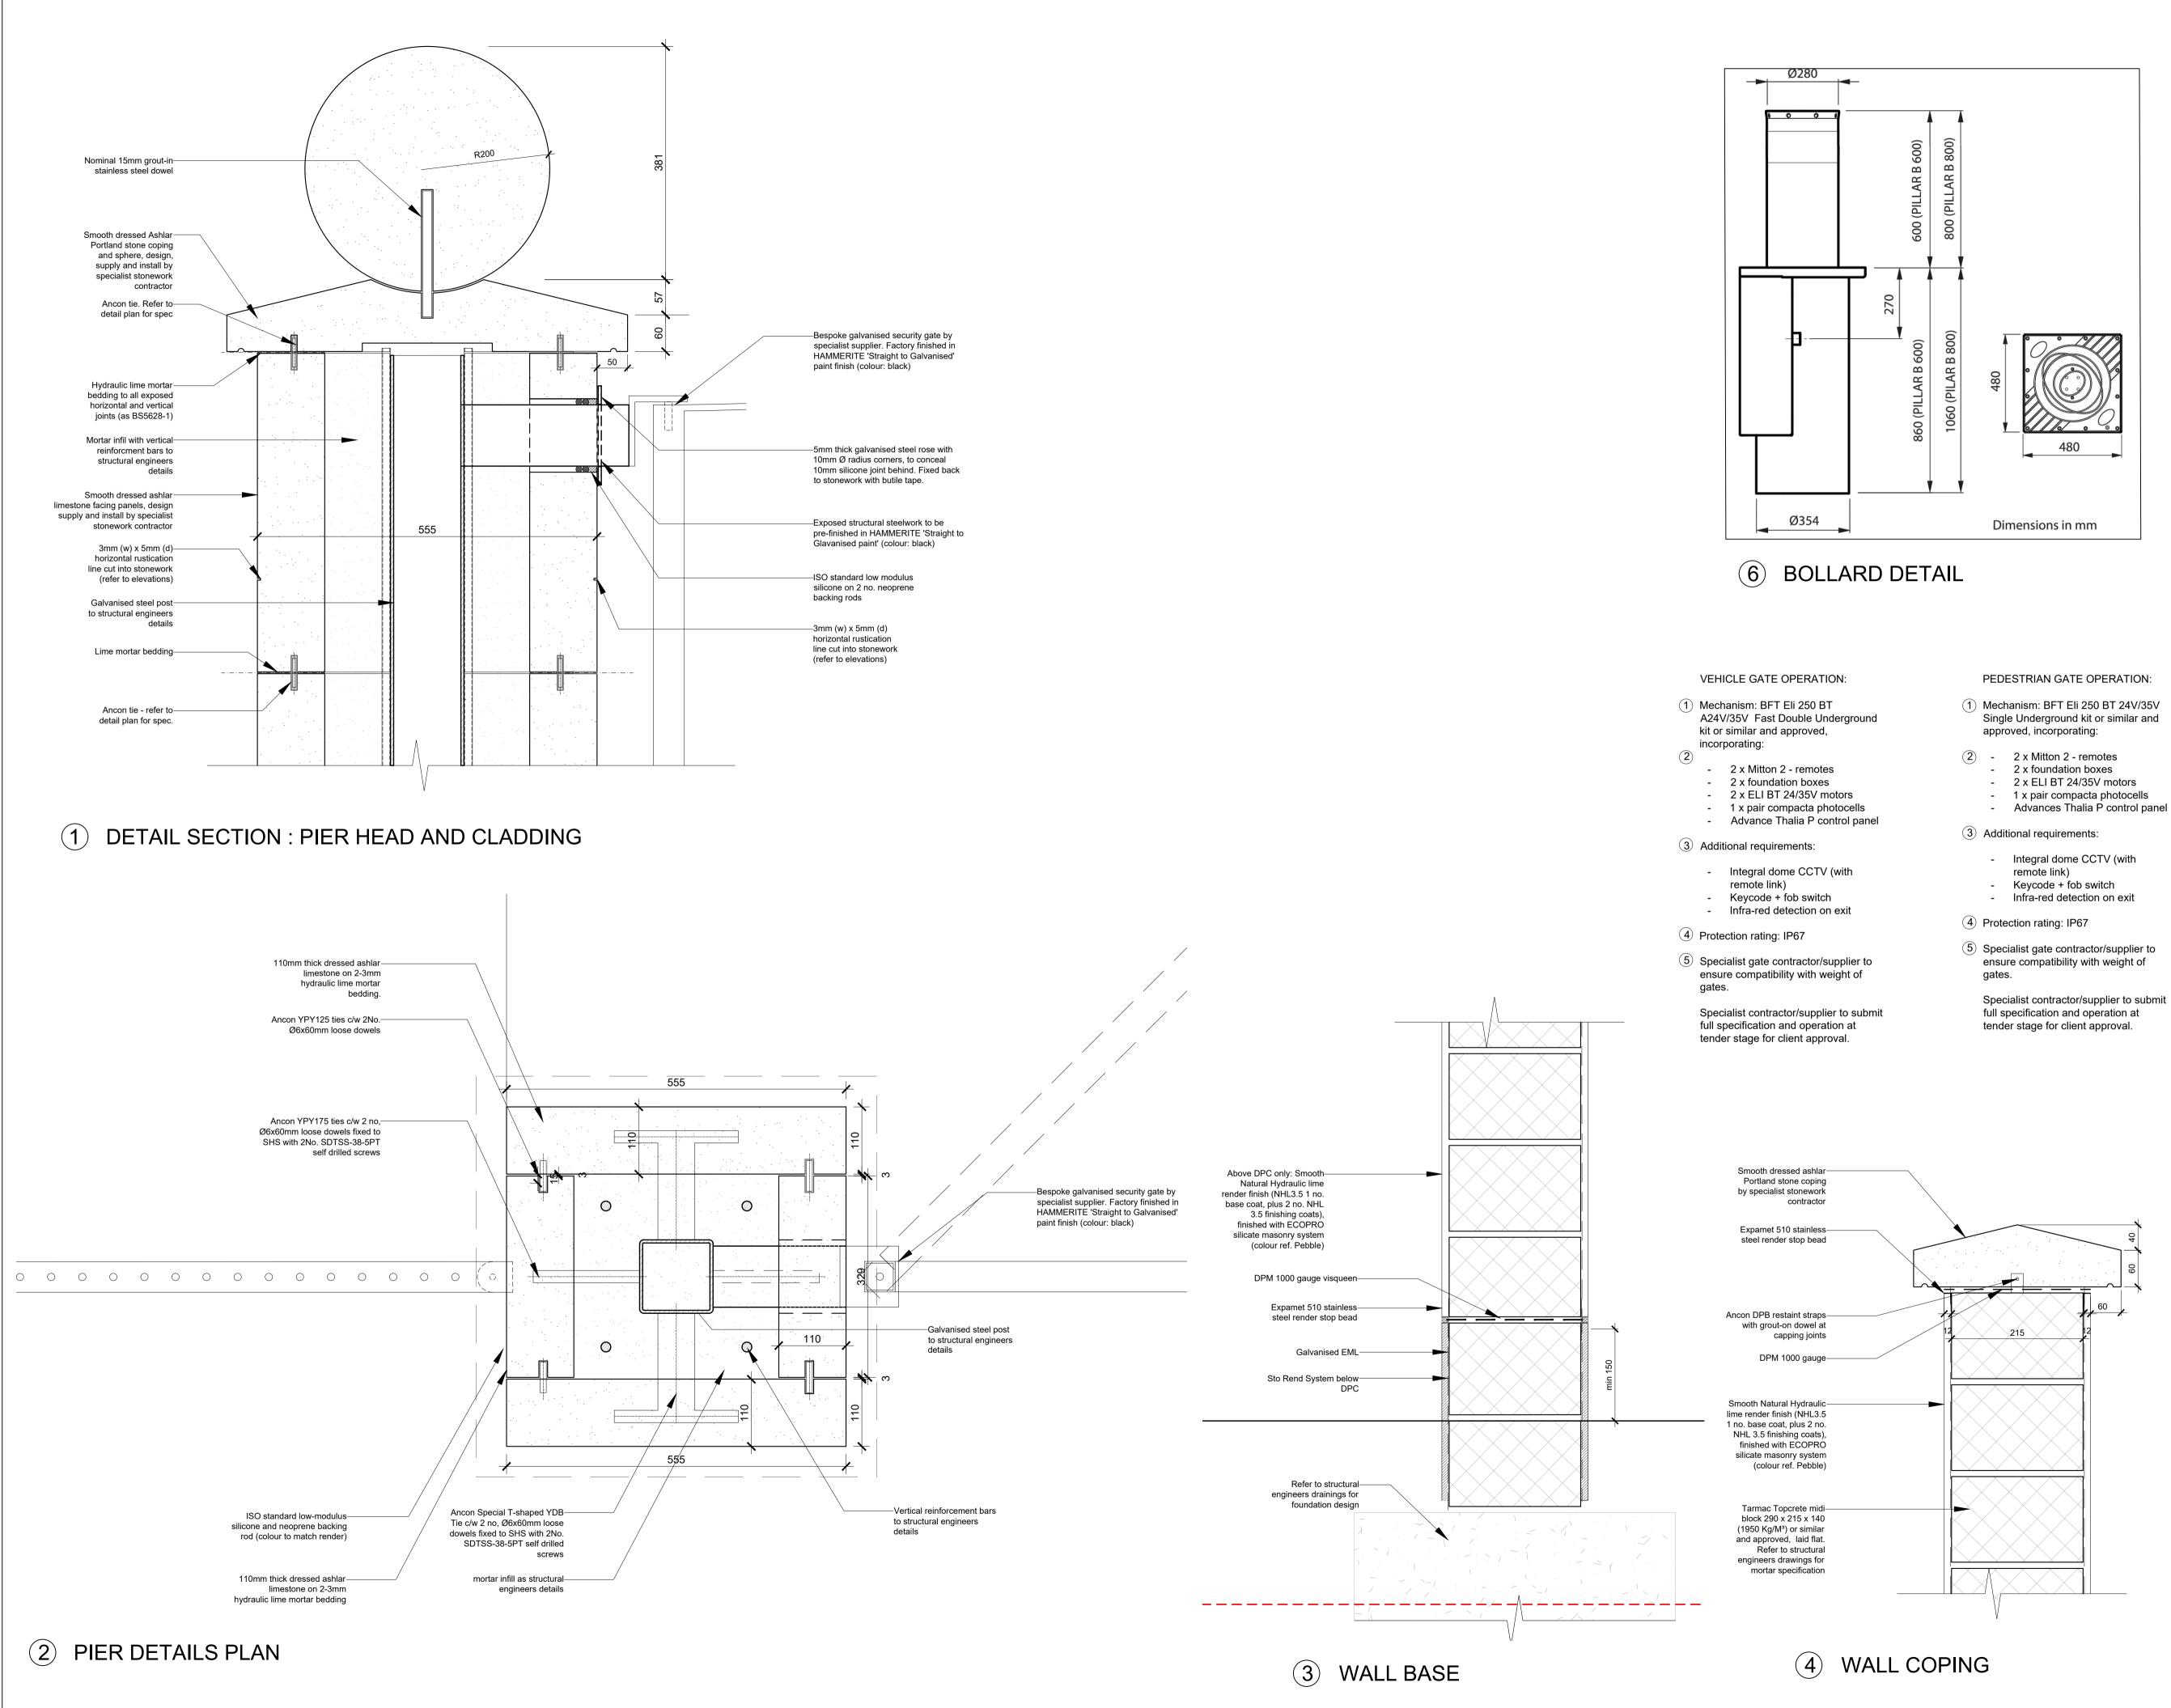

Xref C:\Users\ashin\OneDrive - Smith Mal

HYDRAULIC BOLLARDS:

- (1) Spec: BFT Pillar B 275/800 Automatic hydraulic bollards, or similar and approved:
- 2 Break-n resistance: 250,000J - Work time: 5 - 6s - Max operation freq: 3000/day
- 3 Additional requirements:
- Obstacle sensing - Power loss - drop-down fail safe - Interlinked with main swing gate
- access system
- (4) Installation by specialist contractor/supplier