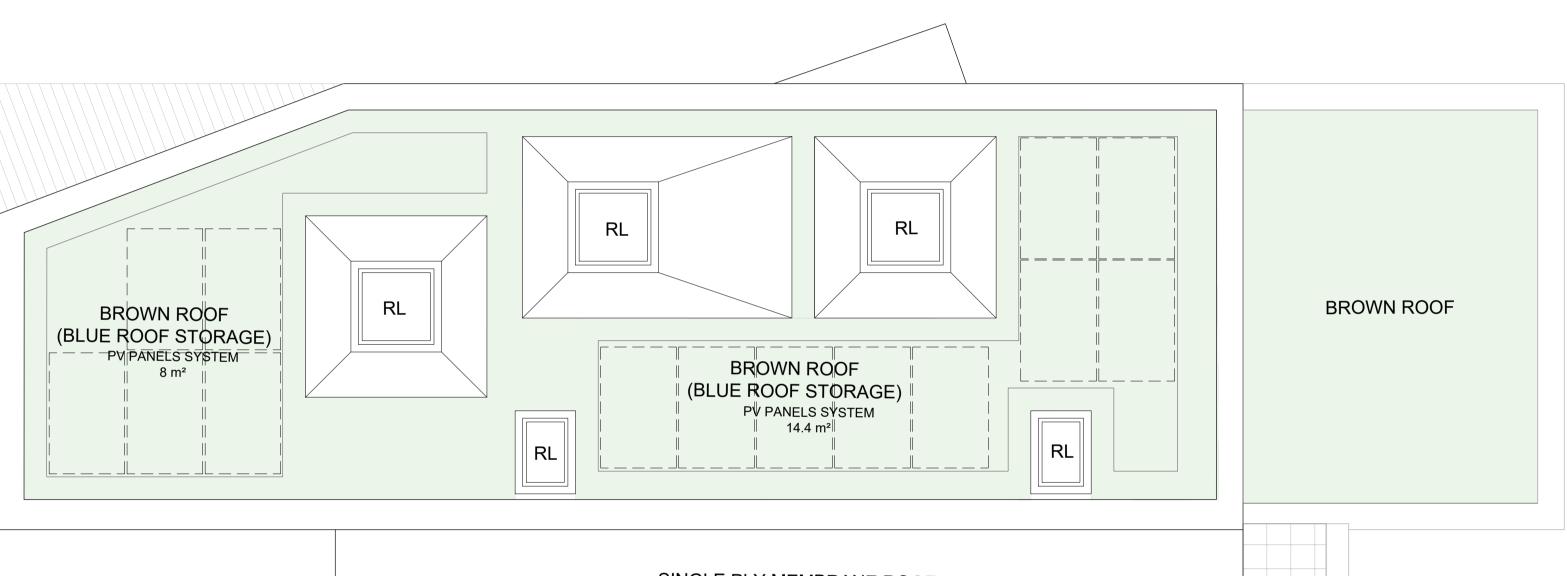

**BROWN ROOF** 

SINGLE PLY MEMBRANE ROOF

**BROWN ROOF** (BLUE ROOF STORAGE) NOTES

- The Copy right of this drawing is the property of Smith Maloney

Architects Limited and must not be copied otherwise reproduced without written consent. The contractor is responsible for checking dimensions, tolerances and references. Any discrepancy to be verified with the Architect before proceeding with the works.