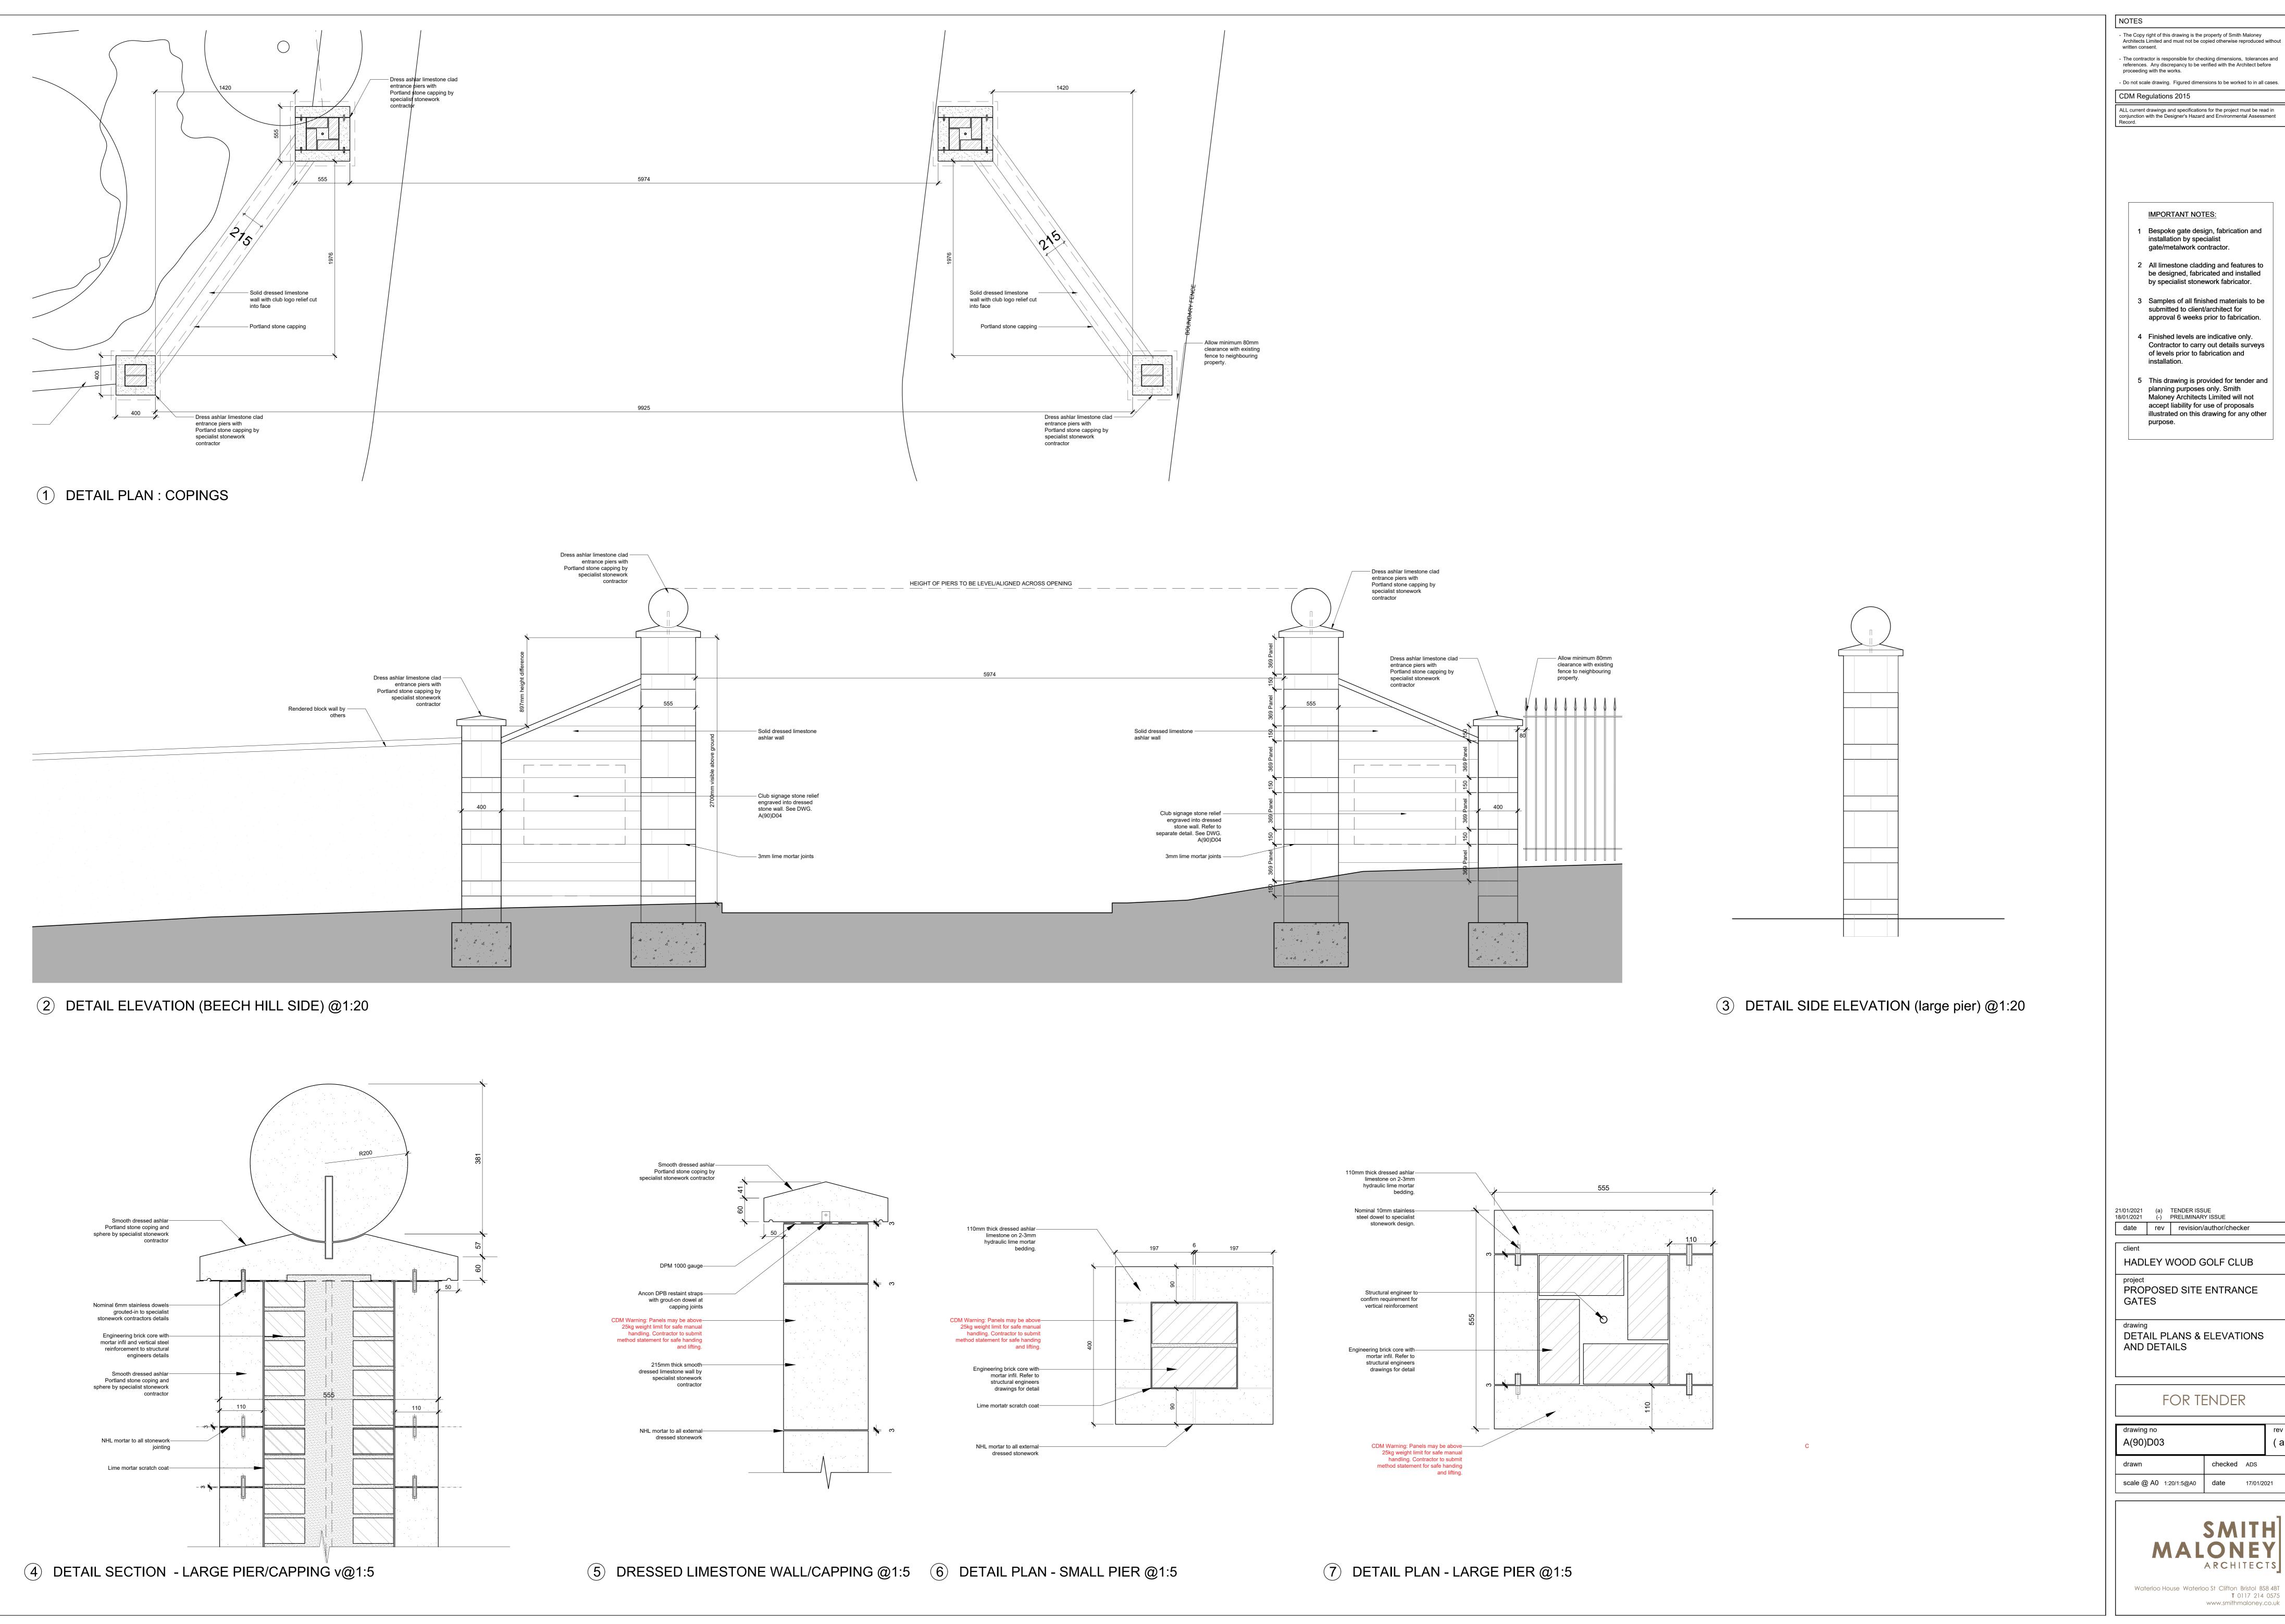

**IMPORTANT NOTES:** 1 Bespoke gate design, fabrication and installation by specialist gate/metalwork contractor. 2 All limestone cladding and features to be designed, fabricated and installed by specialist stonework fabricator. 3 Samples of all finished materials to be submitted to client/architect for approval 6 weeks prior to fabrication. 4 Finished levels are indicative only. Contractor to carry out details surveys of levels prior to fabrication and installation. 5 This drawing is provided for tender and planning purposes only. Smith Maloney Architects Limited will not accept liability for use of proposals illustrated on this drawing for any other date rev revision/author/checker HADLEY WOOD GOLF CLUB PROPOSED SITE ENTRANCE DETAIL PLANS & ELEVATIONS
AND DETAILS FOR TENDER checked ADS scale @ A0 1:20/1:5@A0 date 17/01/2021 ARCHITECTS Waterloo House Waterloo St Clifton Bristol BS8 4BT