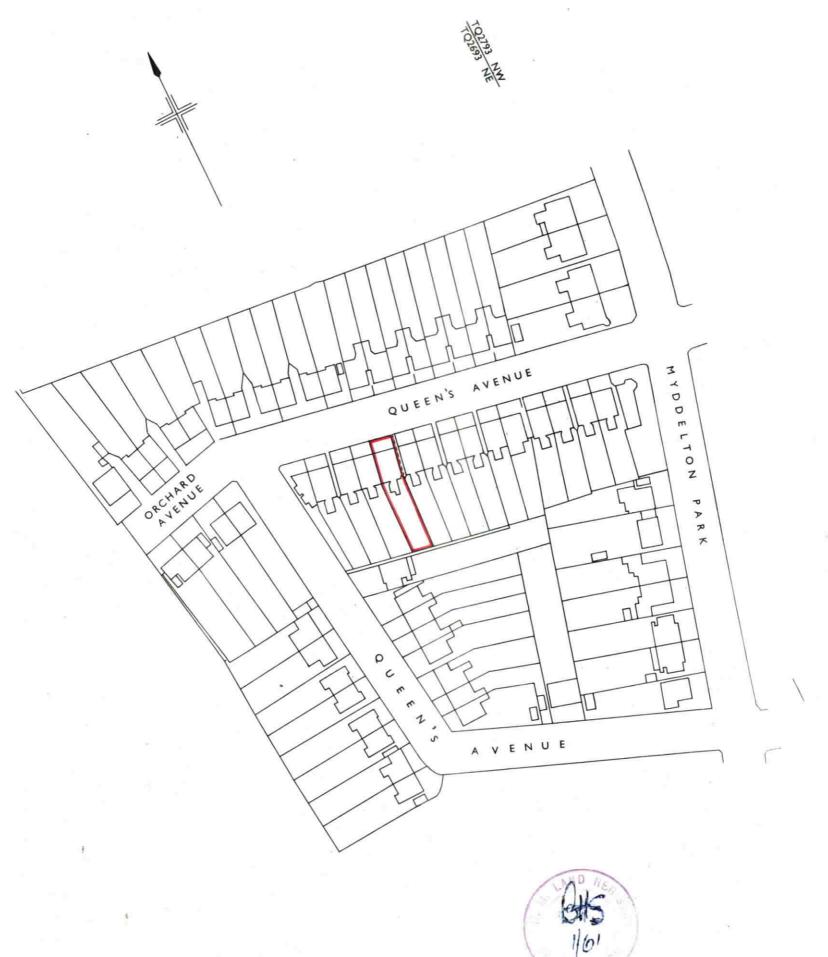

## H. M. LAND REGISTRY GENERAL MAP

MIDDLESEX

SHEET

TQ 2693 SECTION O

(NATIONAL GRID)

Scale 1/1250

FRIERN BARNET PARISH

Old Reference MIDDLESEX VI 12 AW Crown Copyright Reserved

Filed Plan of Title No. MX 420218

This is a copy of the title plan on 22 FEB 2021 at 13:59:33. This copy does not take account of any application made after that time even if still pending in HM Land Registry when this copy was issued.

This copy is not an 'Official Copy' of the title plan. An official copy of the title plan is admissible in evidence in a court to the same extent as the original. A person is entitled to be indemnified by the registrar if he or she suffers loss by reason of a mistake in an official copy. If you want to obtain an official copy, the HM Land Registry web site explains how to do this.

HM Land Registry endeavours to maintain high quality and scale accuracy of title plan images. The quality and accuracy of any print will depend on your printer, your computer and its print settings. This title plan shows the general position, not the exact line, of the boundaries. It may be subject to distortions in scale. Measurements scaled from this plan may not match measurements between the same points on the ground.