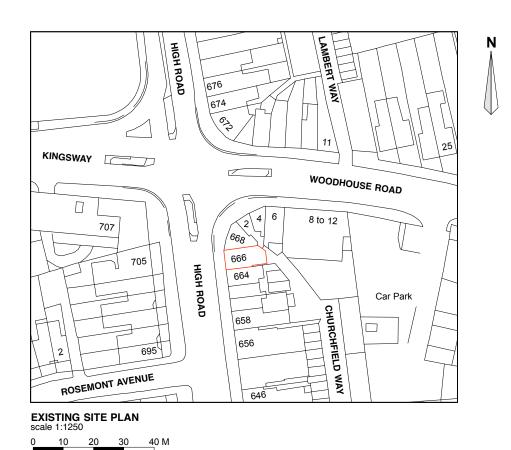

## **GLA** Architecture and Design

Southgate Office Village, Block E, 286A Chase Road, London, N14 6HF T 020 8886 5100 E g@glaad.co.uk

| EXECUTIVE PROPERTIES LTD.                                                                                                      |                   |                |
|--------------------------------------------------------------------------------------------------------------------------------|-------------------|----------------|
| Main Contractor                                                                                                                |                   |                |
| Project                                                                                                                        |                   |                |
| PROPOSED PART GROUND FLOOR'S<br>CHANGE OF USE FROM COMMERCIAL<br>TO A RESIDENTIAL UNIT AT NO. 666<br>HIGH ROAD, LONDON N12 0NL |                   |                |
| Drawing Title EXISTING SITE PLAN Scale Date IDrawn By                                                                          |                   |                |
| 1:1250 @ A3                                                                                                                    | January 2021      | Drawn By<br>DK |
| Project No.<br>2049                                                                                                            | Drawing No.<br>01 | Rev.<br>A-     |
| DO NOT SCALE THIS DRAWING.<br>ALL DIMENSIONS TO BE CHECKED ON SITE                                                             |                   |                |
| DRAWING STATUS<br>A SCHEME - Outline/Scheme drawings for proposals, budgets, etc.                                              |                   |                |
| B DESIGN DEVELOPMENT - Evolving final design drawings for<br>approvals, tenders, billing etc.                                  |                   |                |
| C CONSTRUCTION - Fully developed drawings issued under instruction for construction.                                           |                   |                |
| ONLY STATUS 'C' DRAWINGS TO BE USED FOR CONSTRUCTION PURPOSES                                                                  |                   |                |