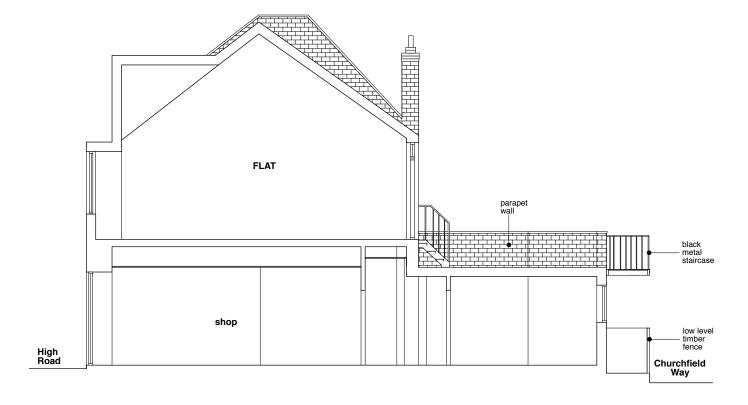

**EXISTING SECTION AA** 

Southgate Office Village, Block E, 286A Chase Road, London, N14 6HF T 020 8886 5100 E g@glaad.co.uk

## Client | EXECUTIVE PROPERTIES LTD.

Main Contractor

Project

PROPOSED PART GROUND FLOOR'S CHANGE OF USE FROM COMMERCIAL TO A RESIDENTIAL UNIT AT NO. 666 HIGH ROAD, LONDON N12 ONL

## Drawing Title EXISTING SECTION AA

| Scale<br>1:100 @ A3 | Date<br>January 2021 | Drawn By   |  |
|---------------------|----------------------|------------|--|
| Project No. 2049    | Drawing No. 03       | Rev.<br>A- |  |