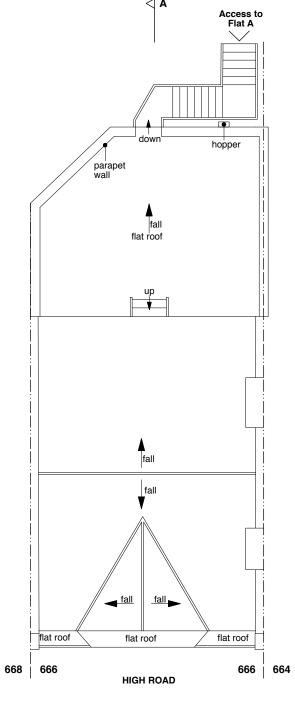

EXISTING GROUND FLOOR & ROOF PLANS

| 1 |                  |                      |                   |
|---|------------------|----------------------|-------------------|
|   | ale<br>100 @ A3  | Date<br>January 2021 | Drawn By<br>IT    |
|   | oject No.<br>049 | Drawing No. 02       | Rev.<br><b>A-</b> |