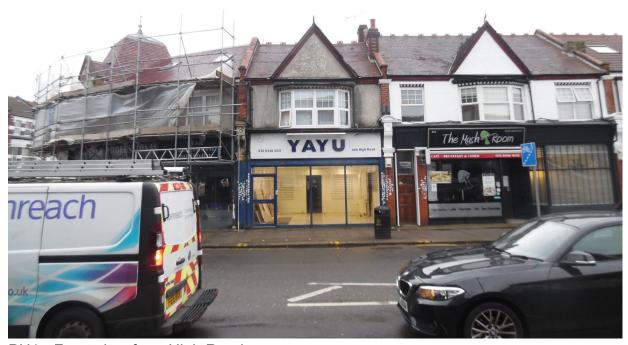

PH1 - Front view from High Road

PH2 - Rear view from Churchfield Way

## EXECUTIVE PROPERTIES LTD.

Main Contractor

Project

PROPOSED PART GROUND FLOOR'S CHANGE OF USE FROM COMMERCIAL TO A RESIDENTIAL UNIT AT NO. 666 HIGH ROAD, LONDON N12 0NL

## Drawing Title EXISTING PHOTOGRAPHS PH1 & PH2

| Scale       | Date             | Drawn By |
|-------------|------------------|----------|
| n/a @ A3    | January 2021     | DK ,     |
| Project No. | Drawing No.      | Rev.     |
| 2049        | PH1 <sup>*</sup> | A-       |