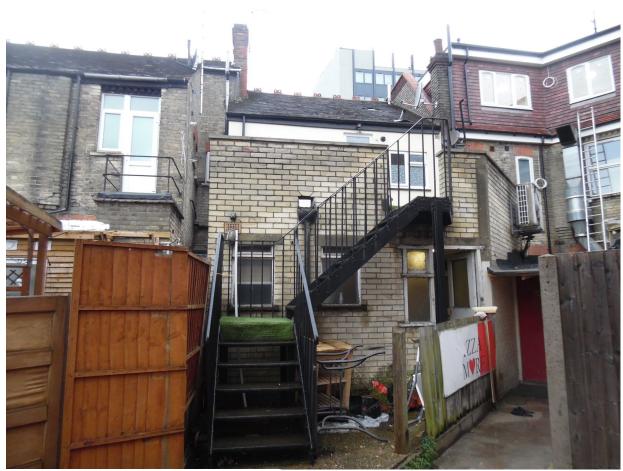

PH1 - Front view from High Road

PH2 - Rear view from Churchfield Way

## EXECUTIVE PROPERTIES LTD.

Main Contractor

Project

PROPOSED PART GROUND FLOOR'S CHANGE OF USE FROM COMMERCIAL TO A RESIDENTIAL UNIT AT NO. 666 HIGH ROAD, LONDON N12 0NL

## Drawing Title EXISTING PHOTOGRAPHS PH1 & PH2

| Scale       | Date             | Drawn By |
|-------------|------------------|----------|
| n/a @ A3    | January 2021     | DK ,     |
| Project No. | Drawing No.      | Rev.     |
| 2049        | PH1 <sup>*</sup> | A-       |