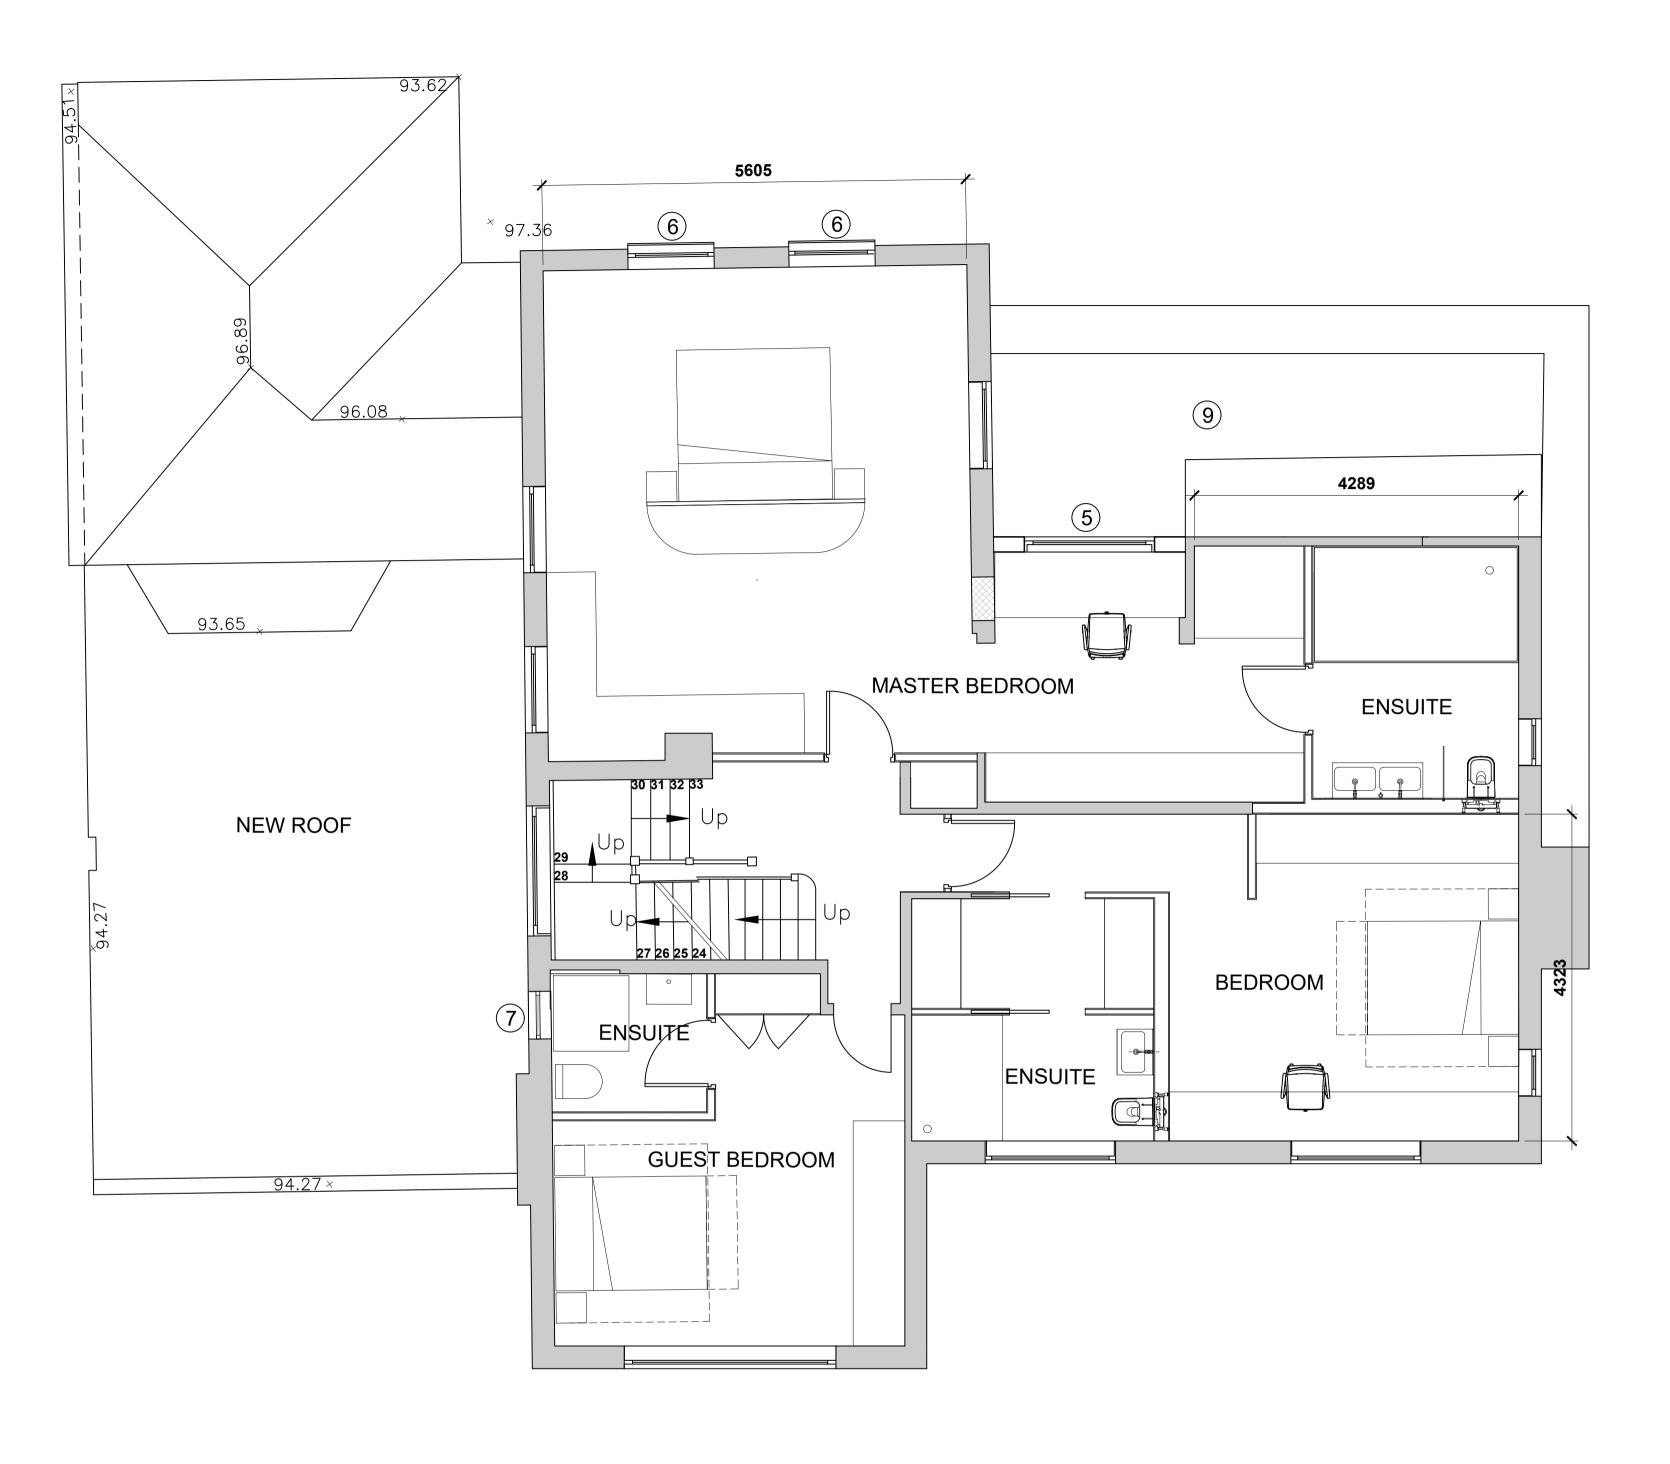

## **PROPOSED PLAN - First Floor**

## **subZERO**architecture

\_\_\_\_

\_\_\_\_

ONE ADEN ROAD ENFIELD EN3 7SE

01 : Any scale discrepancies to be reported to the Architect immediately. All dimen 02 : All work to be conducted in accordance with the requirements of the building r

O2: All work to be conducted in accordance with the requirements of the building reg standards
O3: This drawing is to be read in conjuction with all relevant drawings, specifications for further detail and clarification
O4: Any queries to be confirmed to the architect before stages of procurement and c 05: All rights reserved. All drawings and written material appearing herein constitute duplicated, used or disclosed without written consent of the Architect.

Scale 1:50

| 0 | Z |     |
|---|---|-----|
|   |