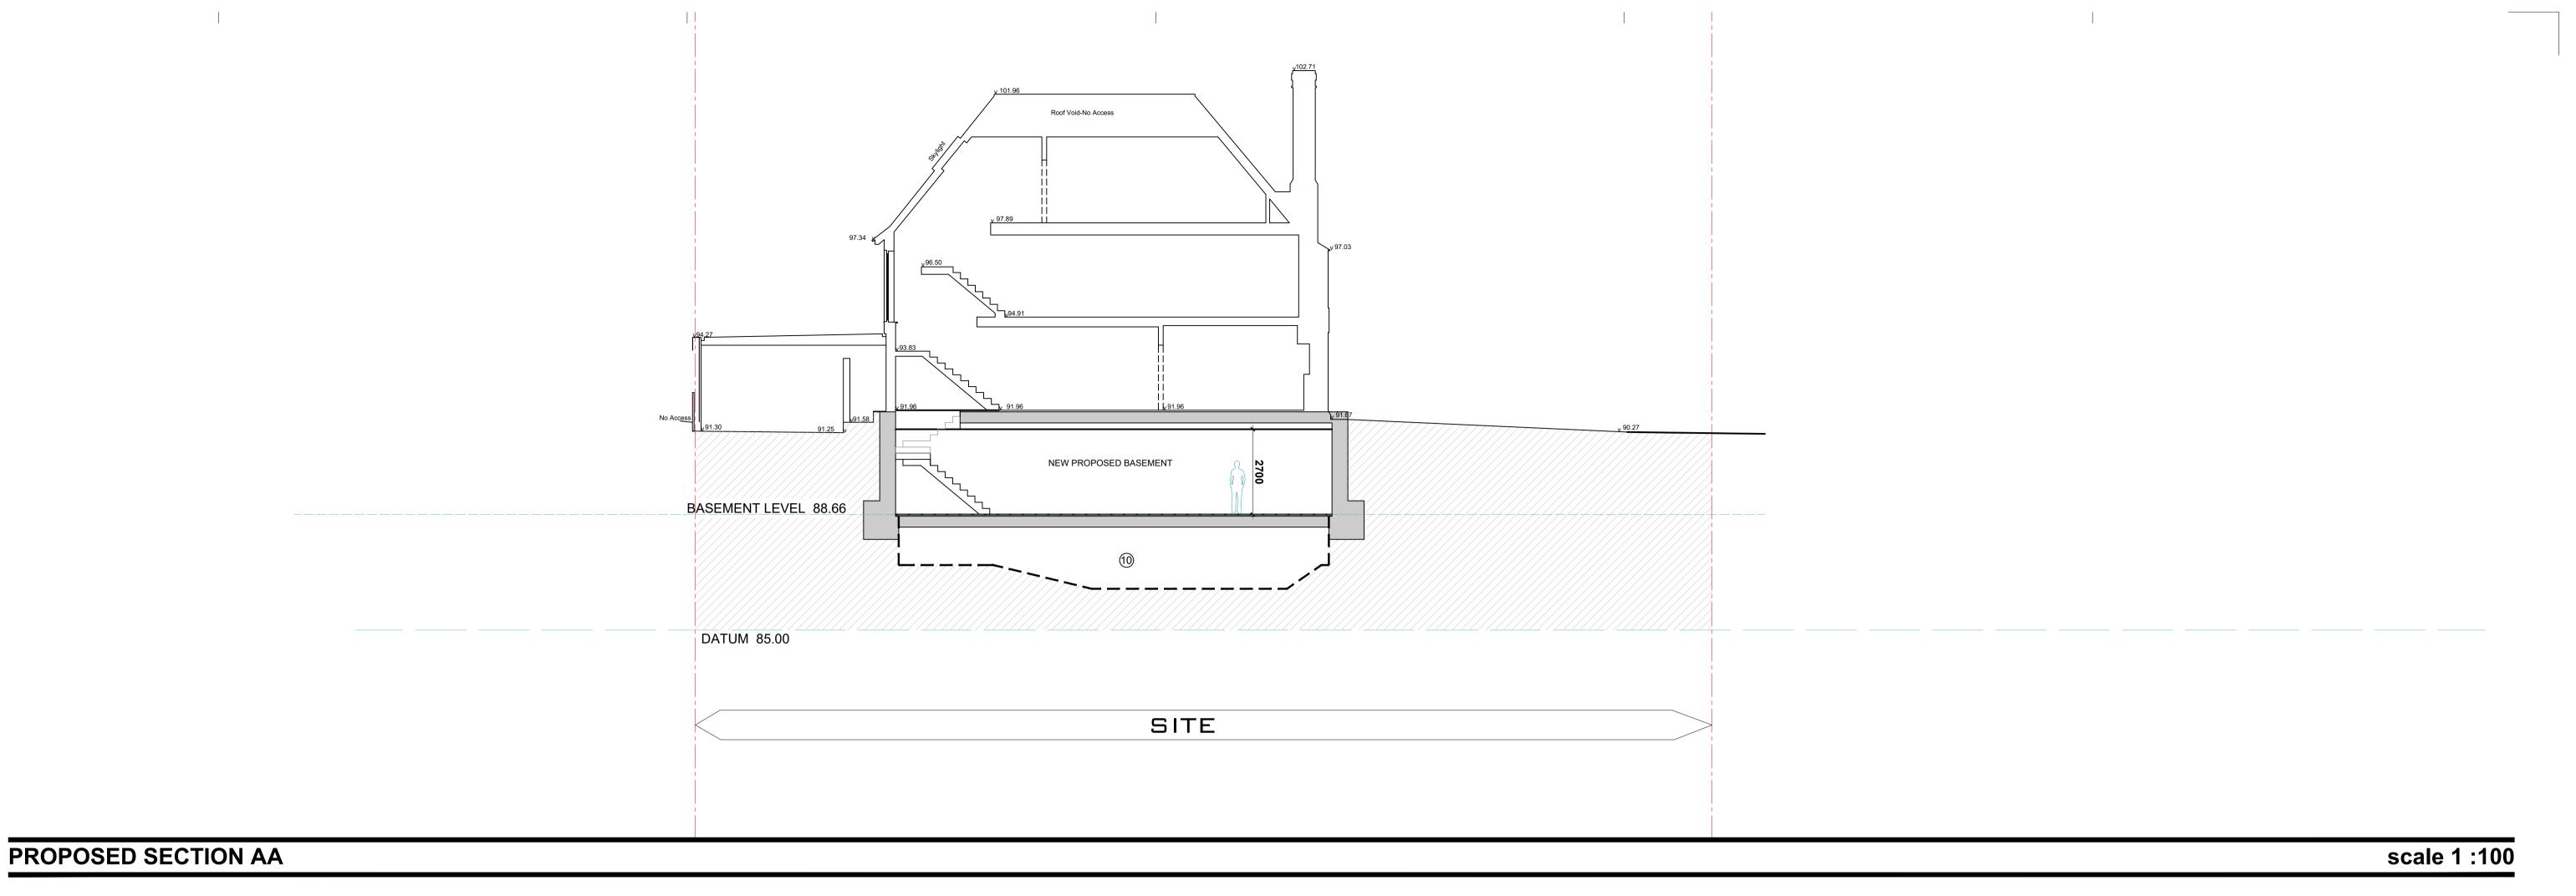

scale bar 1:100 0 2 4 6 8 10 12 PROPOSED SECTIONS

project

22 PINE GROVE LONDON N20 8JZ

project number | date | by | ch

1119 | FEBRUARY 2021 | MP |

scale | issued for |
1:100 @ A1 | PLANNING

A2-202

© SUB ZERO ARCHITECTURE 2021 All rights reserved, including but not limited to The Copyright, Designs and Patents Act 1988