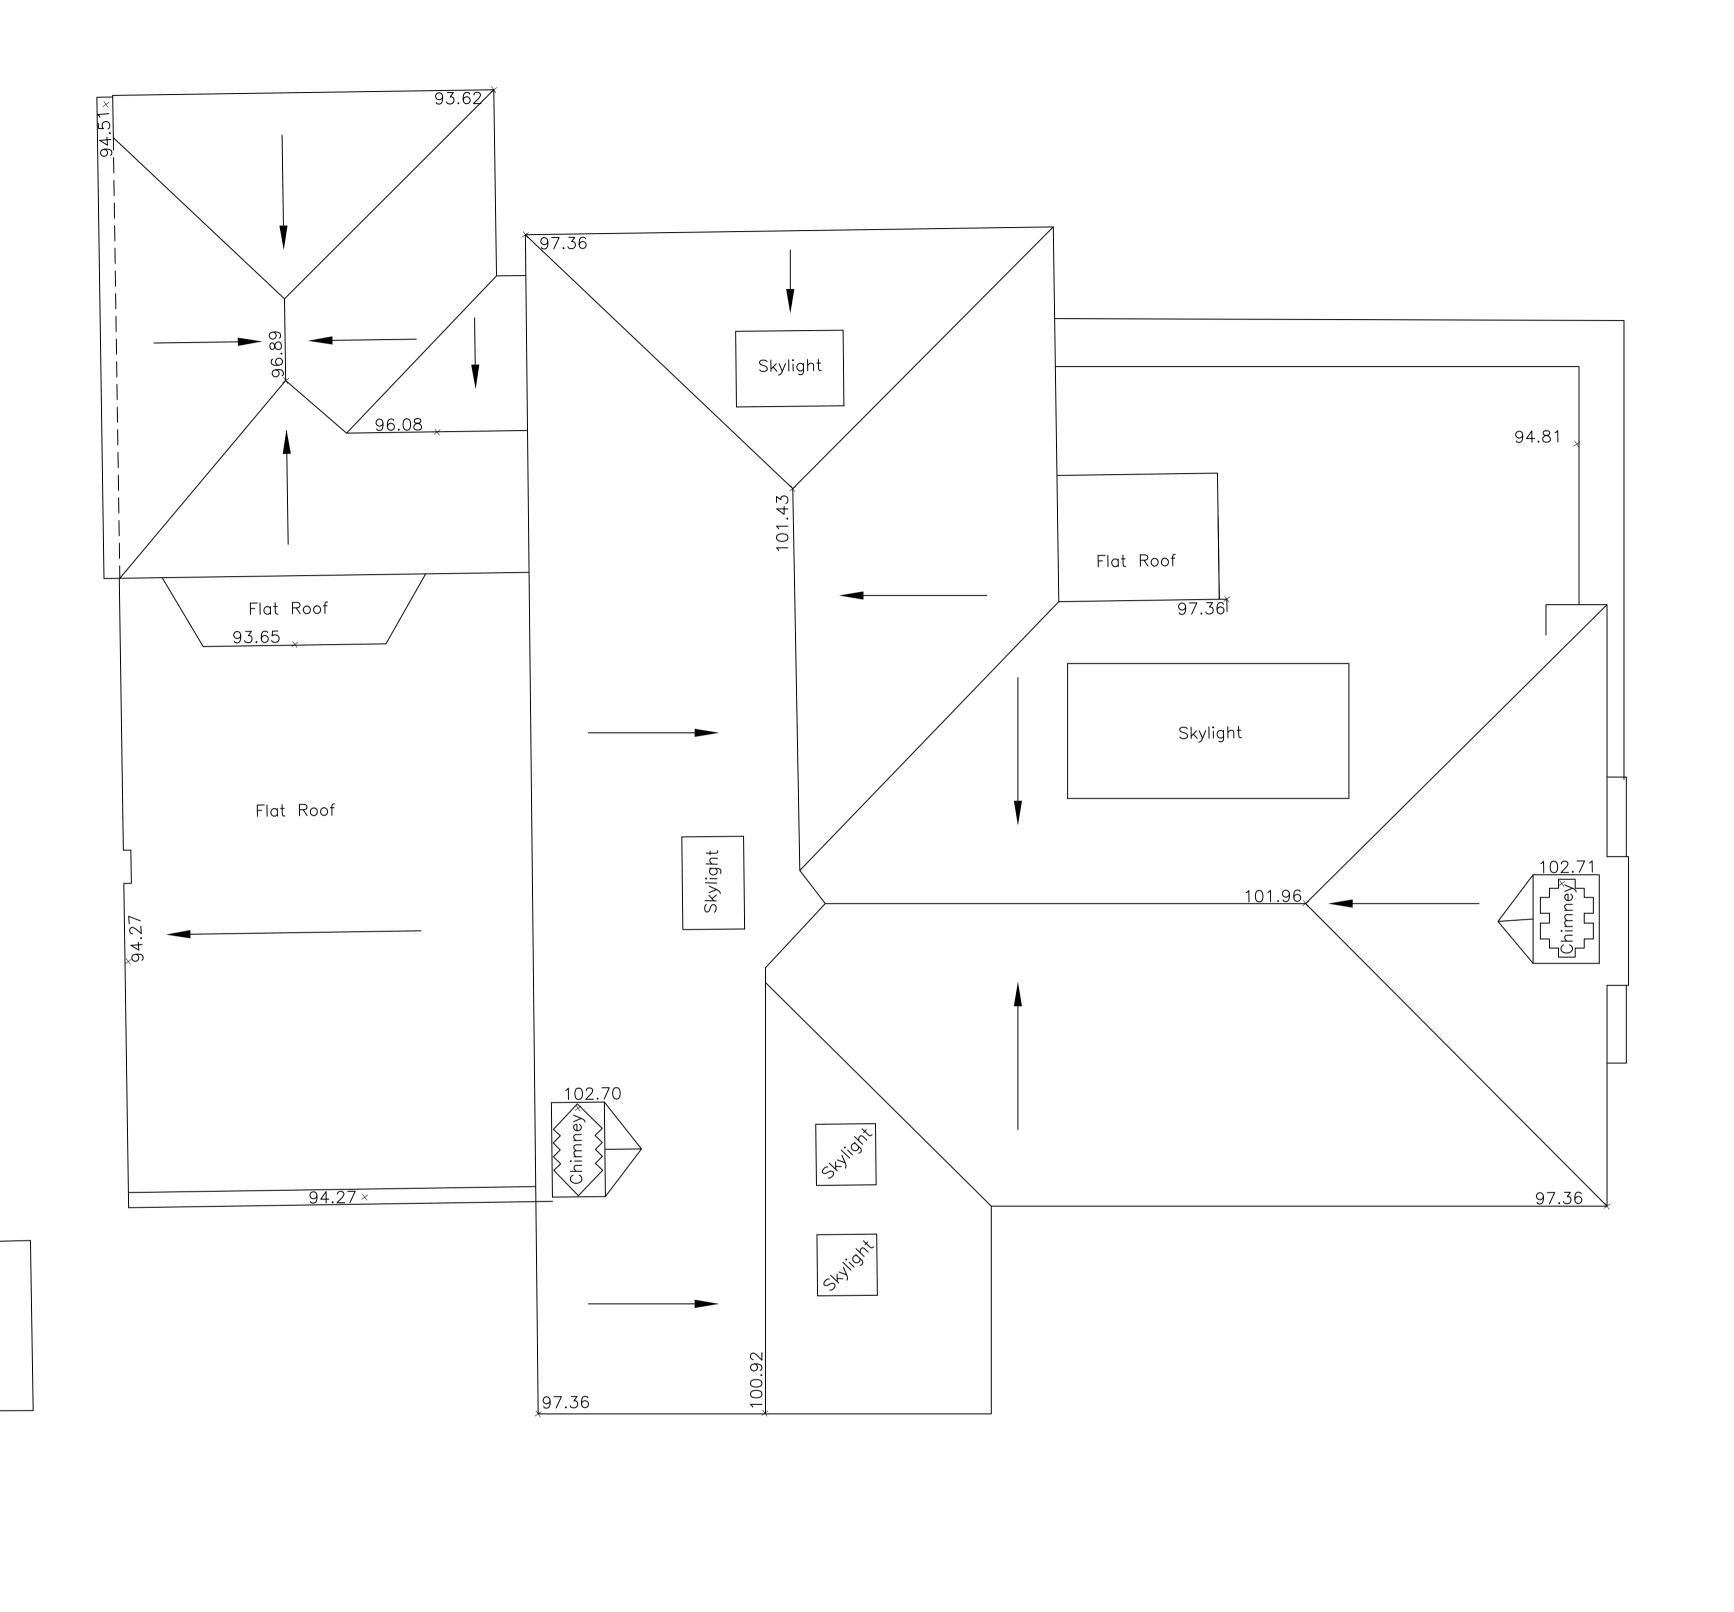

PROPOSED PLAN - Roof level

subZEROarchitecture

01 : Any scale discrepancies to be reported to the Architect immediately. All dimensions to be verified by contractor on site prior to any works.
02 : All work to be conducted in accordance with the requirements of the building regulations & the statutory authority regulations in force and the british