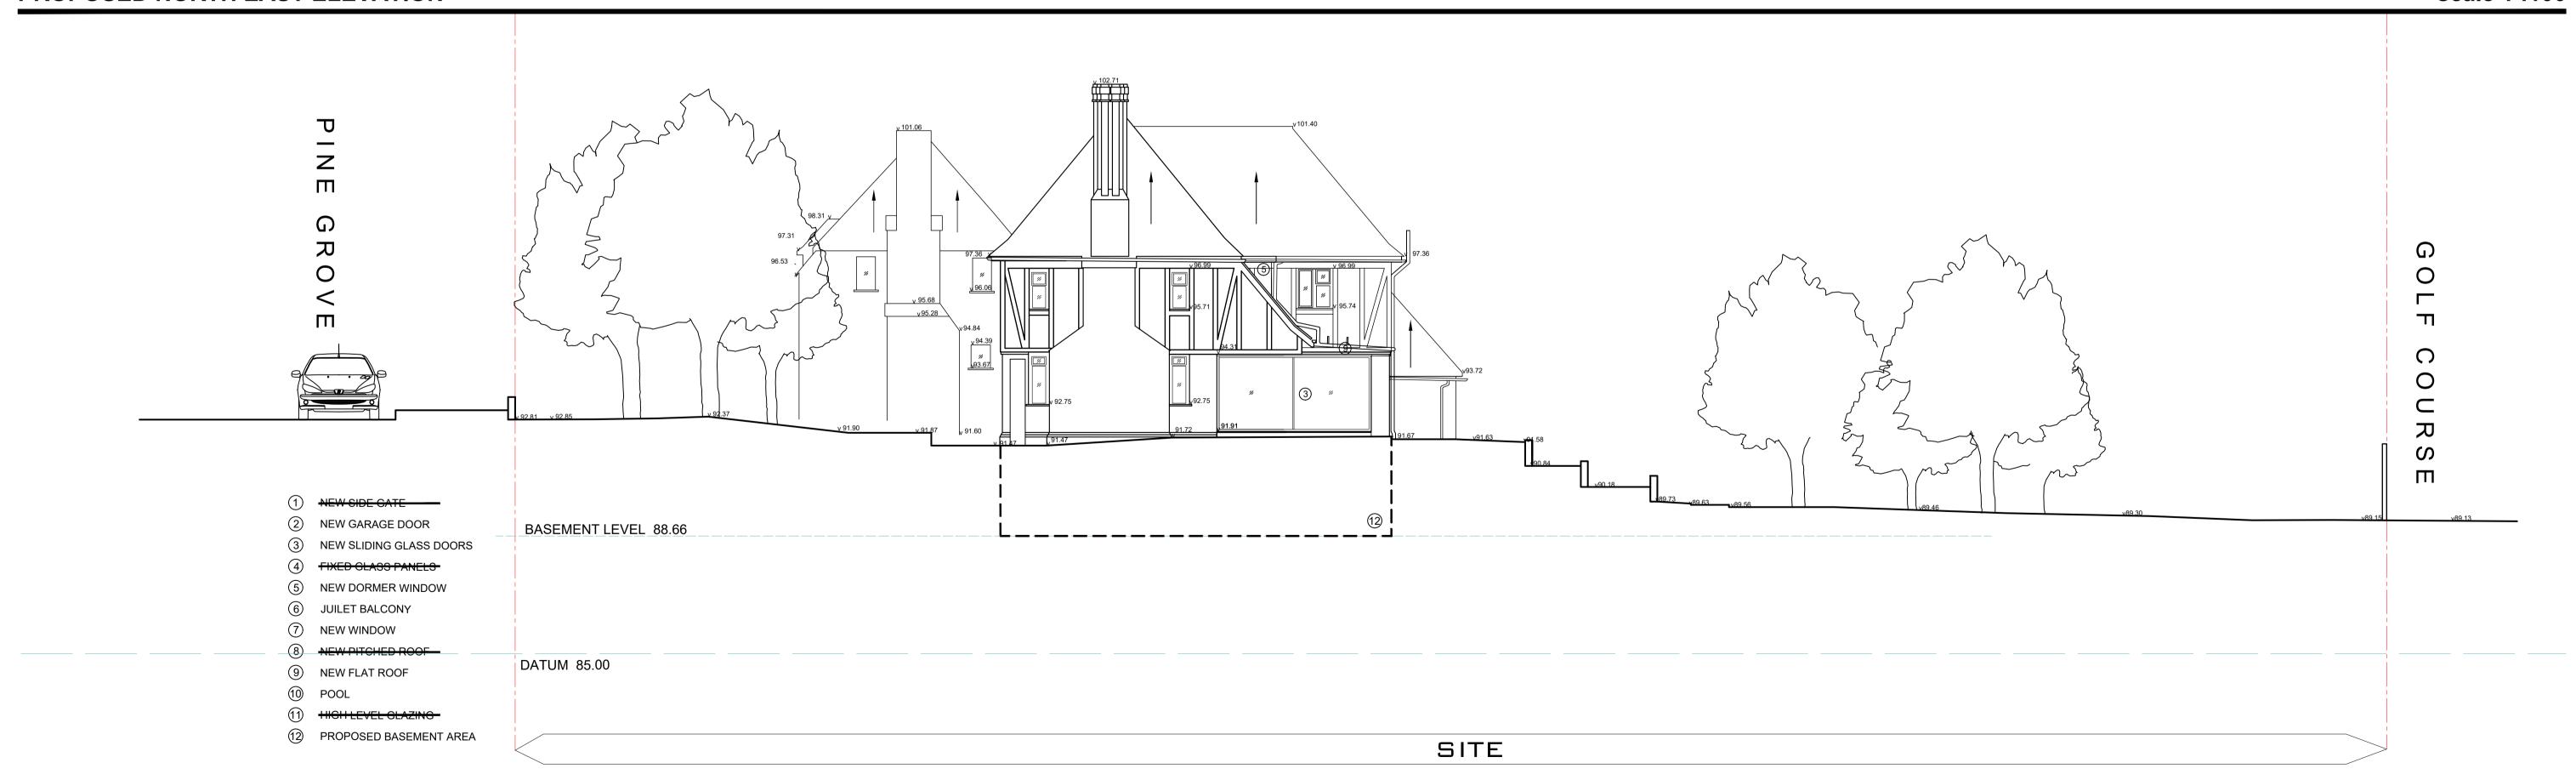

title
PROPOSED ELEVATIONS

project

22 Pine Grove London N20 8JZ

project number date
1119 OCTOBER 2020 HK

scale
1:100 @ A1 PLANNING

number

A 2 - 2 0 1

scale 1:100