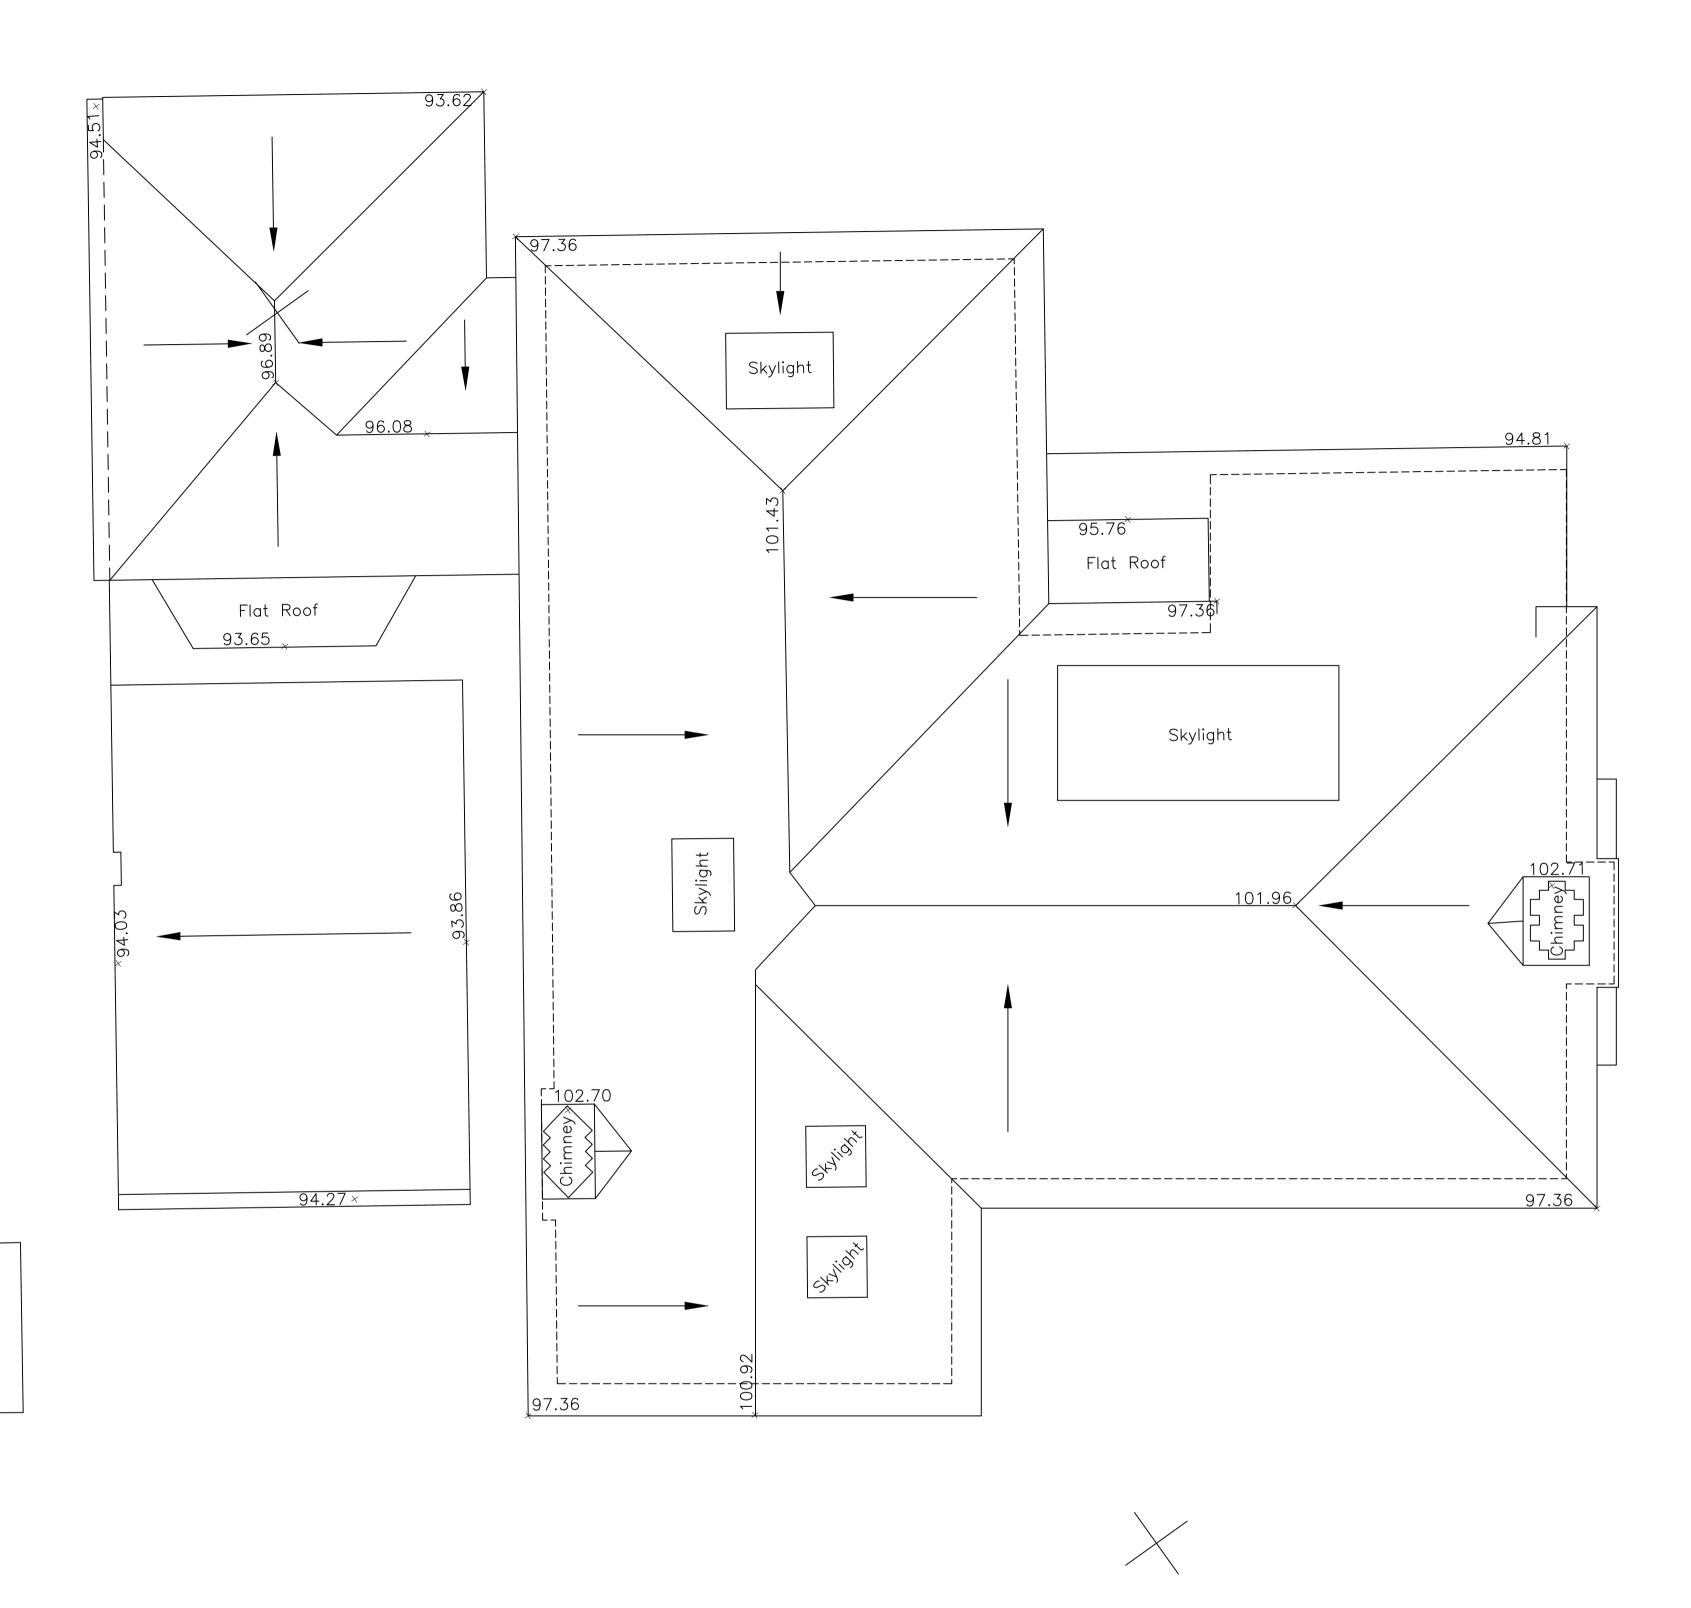

## EXISTING PLAN - Roof

## **subZERO**architecture

\_\_\_\_

\_

ONE ADEN ROAD ENFIELD EN3 7SE

01 : Any scale discrepancies to be reported to the Architect immediately. All dimen 02 : All work to be conducted in accordance with the requirements of the building r

Standards
O3 : This drawing is to be read in conjuction with all relevant drawings, specifications for further detail and clarification
O4 : Any queries to be confirmed to the architect before stages of procurement and confirmed to the architect before stages of procurement and confirmed to the architect with material appearing herein constitute duplicated, used or disclosed without written consent of the Architect.

|                                                                                       |       |          |