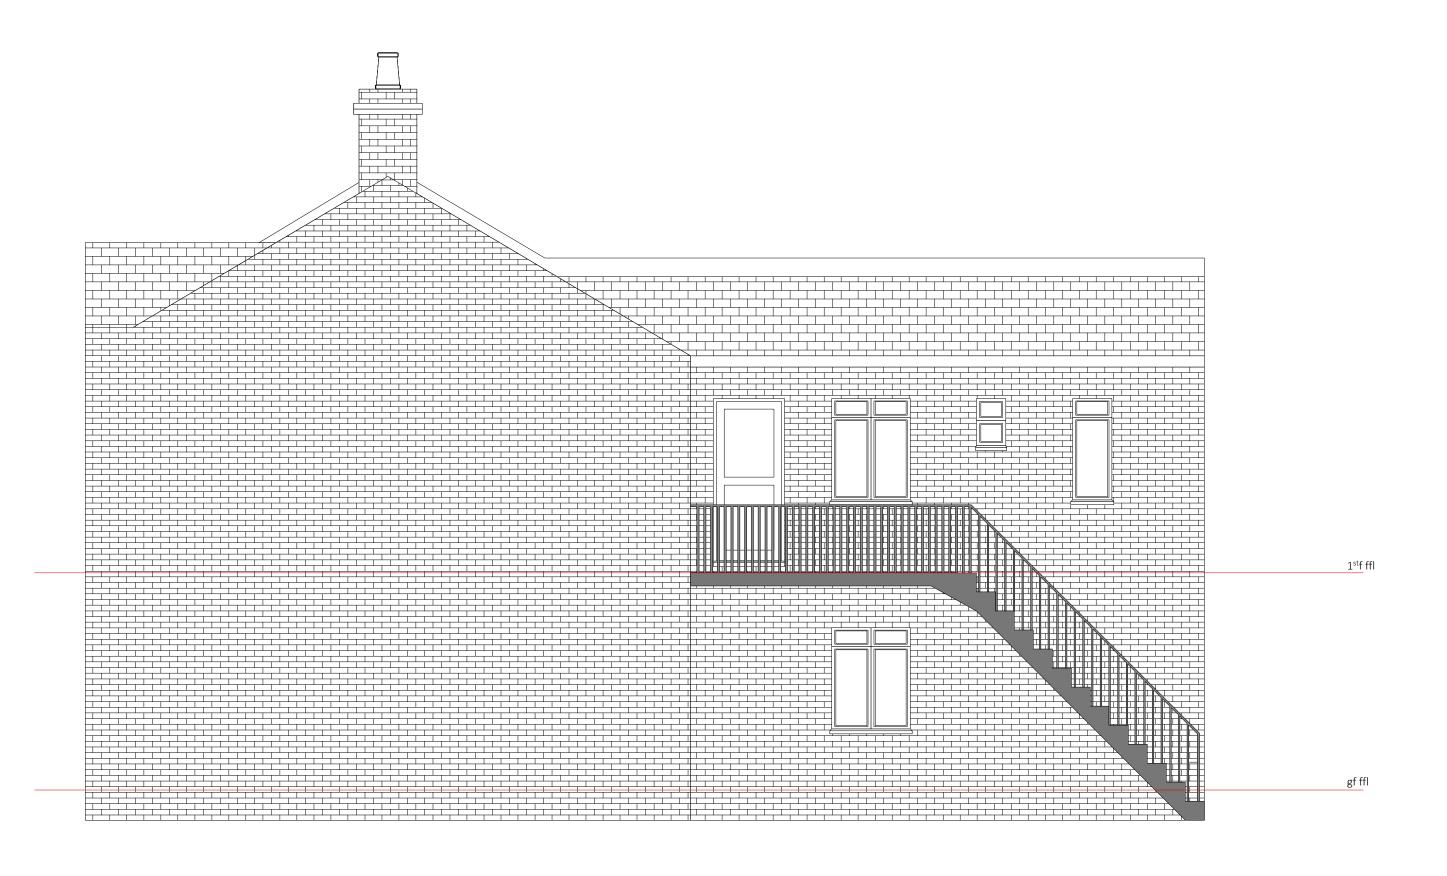

Project Address:

74 WELBECK ROAD, BARNET, EN4 8RZ

Dwg Title EXISTING ELEVATIONS

Scale @ A3 1:50 Client: Indumati Asha Kunvarji

Date FEBRUARY 2021

Drwg No. W01/2021/PP/02 Rev:

DESIGNS