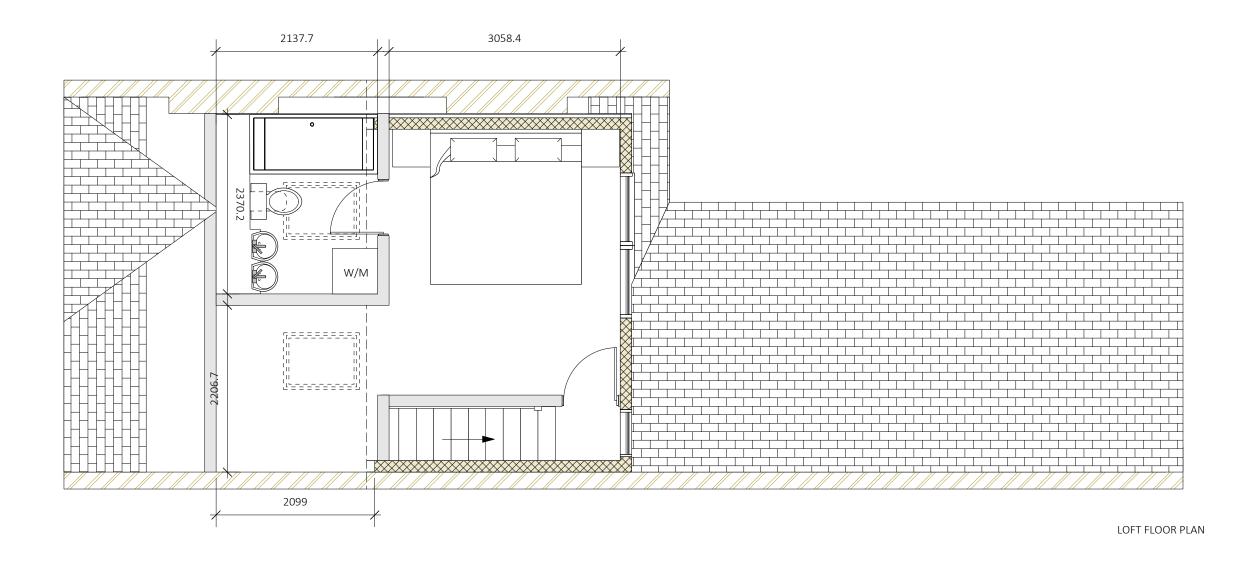

| Project Title:   |  |
|------------------|--|
| LOFT CONVERSION  |  |
|                  |  |
| Project Address: |  |

74 WELBECK ROAD, BARNET, EN4 8RZ

| Drwg No.   | W01/2021/PP/05      | Rev: A                            |
|------------|---------------------|-----------------------------------|
| Date       | FEBRUARY 2021       |                                   |
| Scale @ A3 | 1:50                | Client: Indumati Asha<br>Kunvarji |
| Dwg Title  | PROPOSED FLOOR PLAN |                                   |