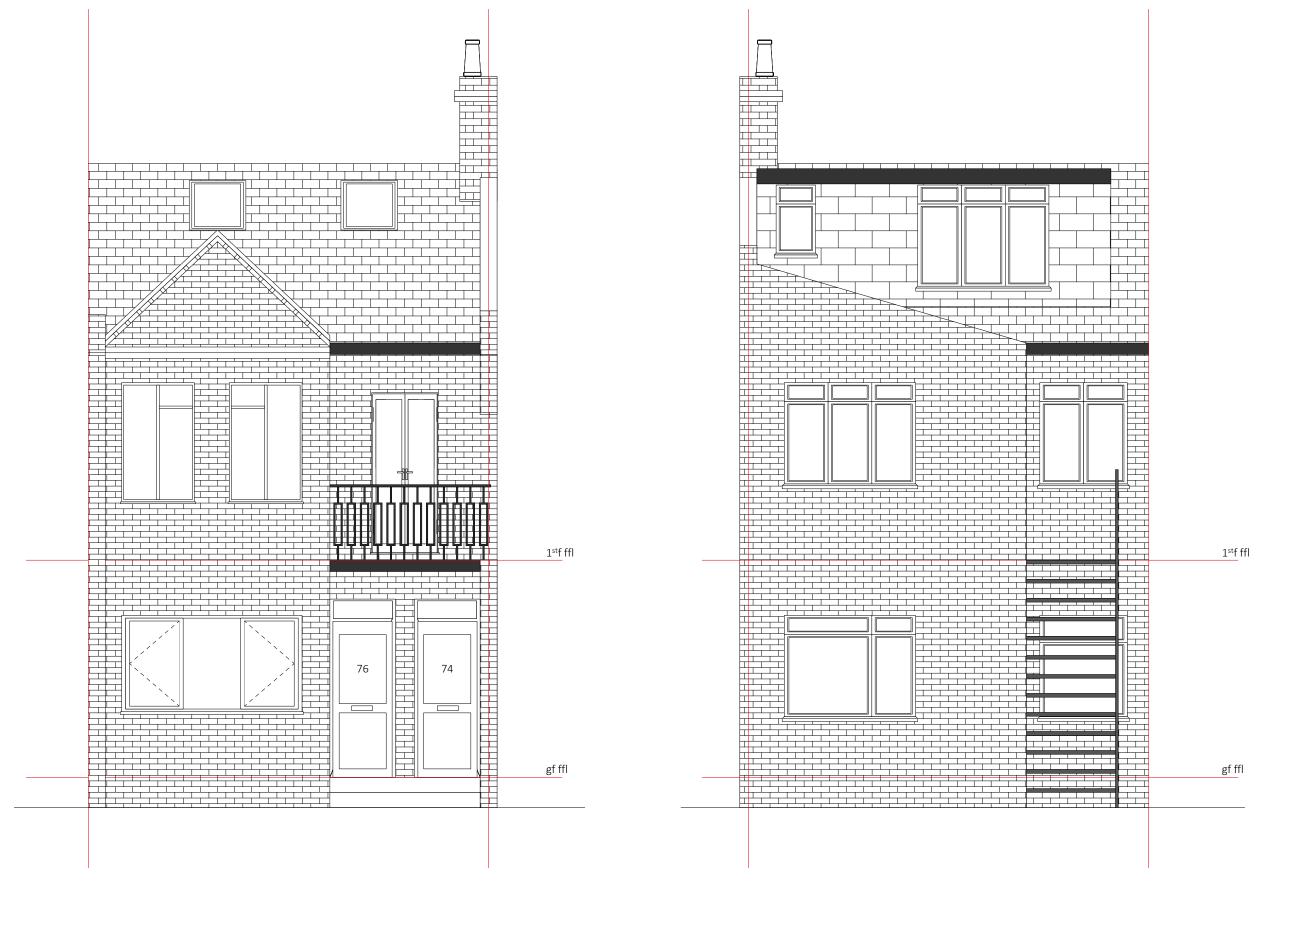

| Project Title:  |
|-----------------|
| LOFT CONVERSION |

Project Address:

74 WELBECK ROAD, BARNET, EN4 8RZ

| Dwg Title      | PROPOSED ELEVATIONS |                                   |
|----------------|---------------------|-----------------------------------|
| <br>Scale @ A3 | 1:50                | Client: Indumati Asha<br>Kunvarji |
| Date           | FEBRUARY 2021       |                                   |
| Drwg No.       | W01/2021/PP/06      | Rev:                              |