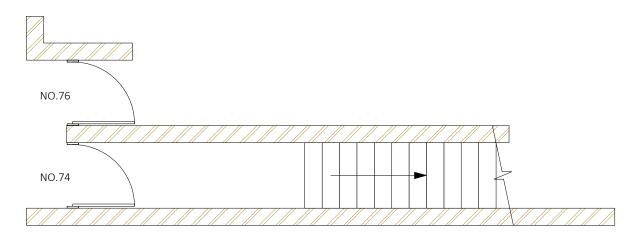

PART GROUND FLOOR PLAN

FIRST FLOOR PLAN

It is the owners responsibility to ensure that all relevant notices are issued in accordance with the Party Wall Act 1996.

The contractor is to take all necessary precautions to ensure the safety of the building and its stability during all stages of the proposed works.

## PART GROUND FLOOR PLAN