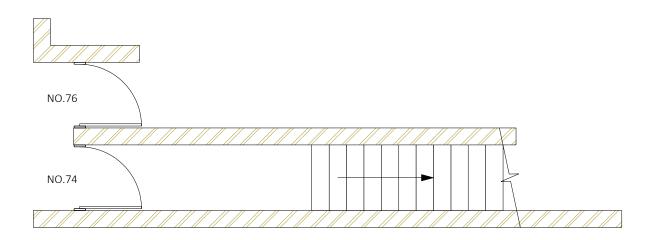

N







It is the owners responsibility to ensure that all relevant notices are issued in accordance with the Party Wall Act 1996.

The contractor is to take all necessary precautions to ensure the safety of the building and its stability during all stages of the proposed works.

The contractor is to check all dimensions on site prior to the commencement of works.

All designs, connections, workamnship, fixings or admixtures to comply with the current building Building Regulations, relevant British Standards, Codes of Practice and Manutacturers recommendations etc Project Title: LOFT CONVERSION

Project Address:

74 WELBECK ROAD, BARNET, EN4 8RZ

Dwg Title EXISTING ELEVATIONS

Scale @ A3 1:50 Client: Indumati Asha Kunvarji

Date FEBRUARY 2021

Drwg No. W01/2021/PP/02 Rev:



DESIGNS







## PART GROUND FLOOR PLAN





## NOTES:

It is the owners responsibility to ensure that all relevant notices are issued in accordance with the Party Wall Act 1996.

The contractor is to take all necessary precautions to ensure the safety of the building and its stability during all stages of the proposed works.

The contractor is to check all dimensions on site prior to the commencement of works.

All designs, connections, workamnship, fixings or admixtures to comply with the current building Building Regulations, relevant British Standards, Codes of Practice and Manutacturers recommendations etc

| Project Title:  |
|-----------------|
| LOFT CONVERSION |

Project Address: 74 WELBECK ROAD, BARNET, EN4 8RZ

| Dwg Title  | PROPOSED FLOOR PLANS |                                   |
|-----