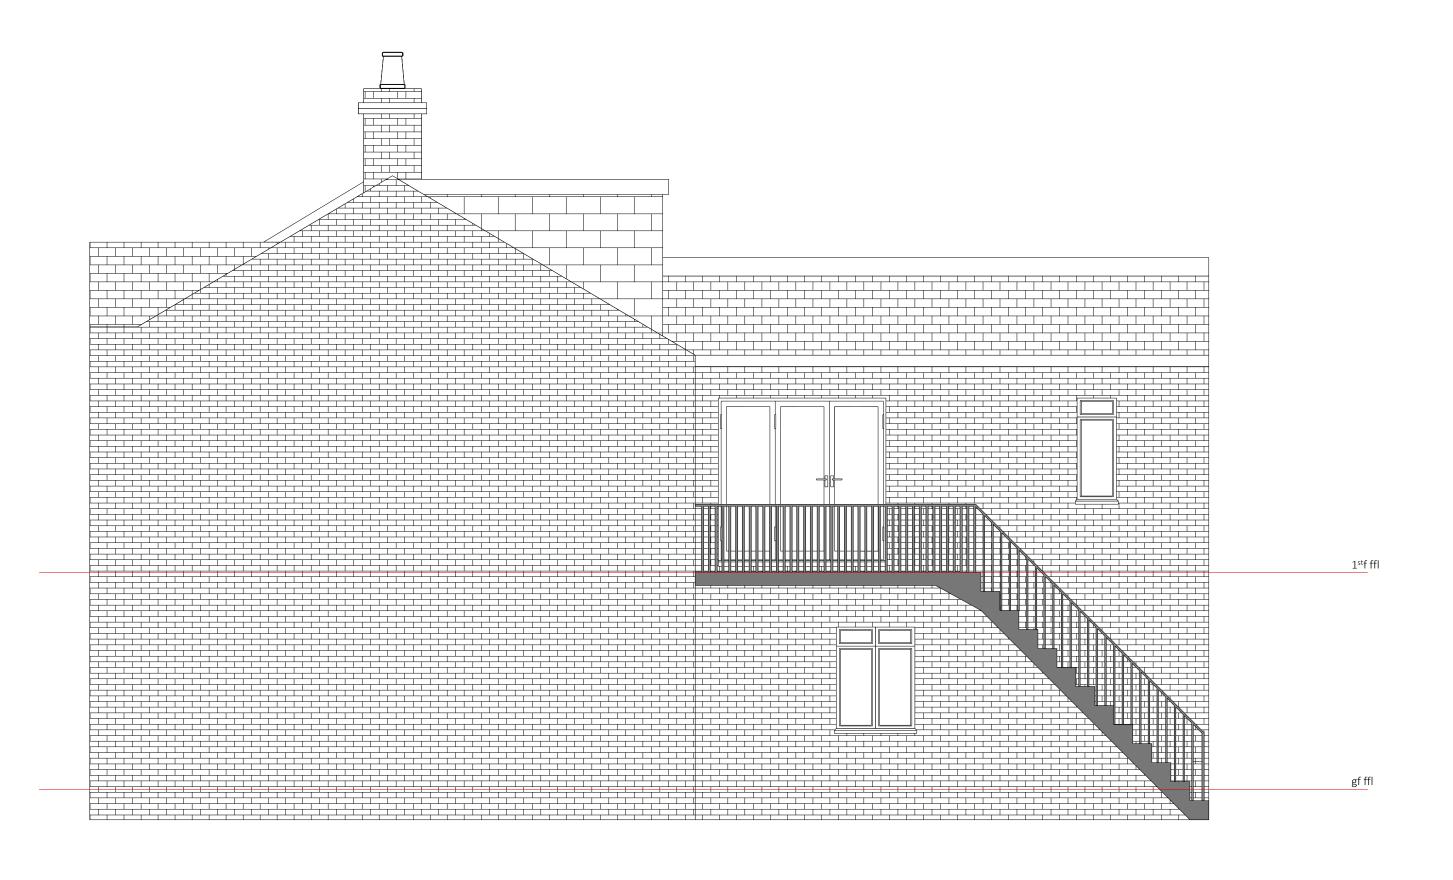

| Project Title:  |
|-----------------|
| LOFT CONVERSION |

Project Address:

74 WELBECK ROAD, BARNET, EN4 8RZ

| Dwg Title      | PROPOSED ELEVATIONS |                                   |
|----------------|---------------------|-----------------------------------|
| <br>Scale @ A3 | 1:50                | Client: Indumati Asha<br>Kunvarji |
| Date           | FEBRUARY 2021       |                                   |
| Drwg No.       | W01/2021/PP/06      | Rev:                              |