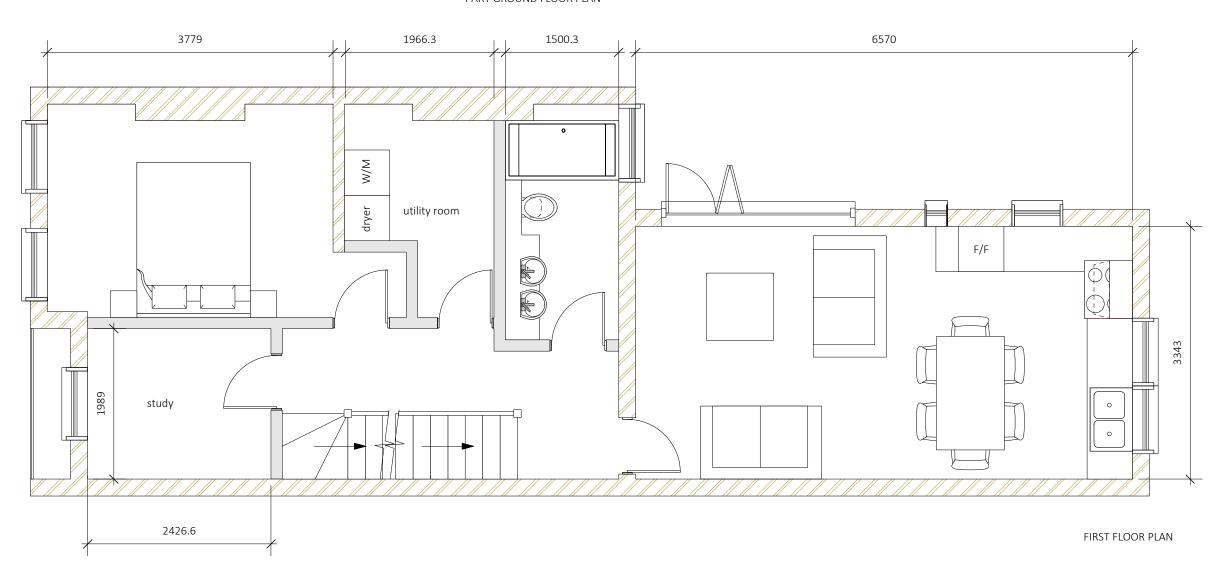

PART GROUND FLOOR PLAN

FIRST FLOOR PLAN

It is the owners responsibility to ensure that all relevant notices are issued in accordance with the Party Wall Act 1996.

The contractor is to take all necessary precautions to ensure the safety of the building and its stability during all stages of the proposed works.

## PART GROUND FLOOR PLAN

| Project Title:  |
|-----------------|
| LOFT CONVERSION |

Project Address: 74 WELBECK ROAD, BARNET, EN4 8RZ

| Dwg Title  | PROPOSED FLOOR PLANS |                                   |
|------------|----------------------|-----------------------------------|
| Scale @ A3 | 1:50                 | Client: Indumati Asha<br>Kunvarii |
| Date       | FEBRUARY 2021        |                                   |
| Drwg No.   | W01/2021/PP/0        | 4 Rev: B                          |