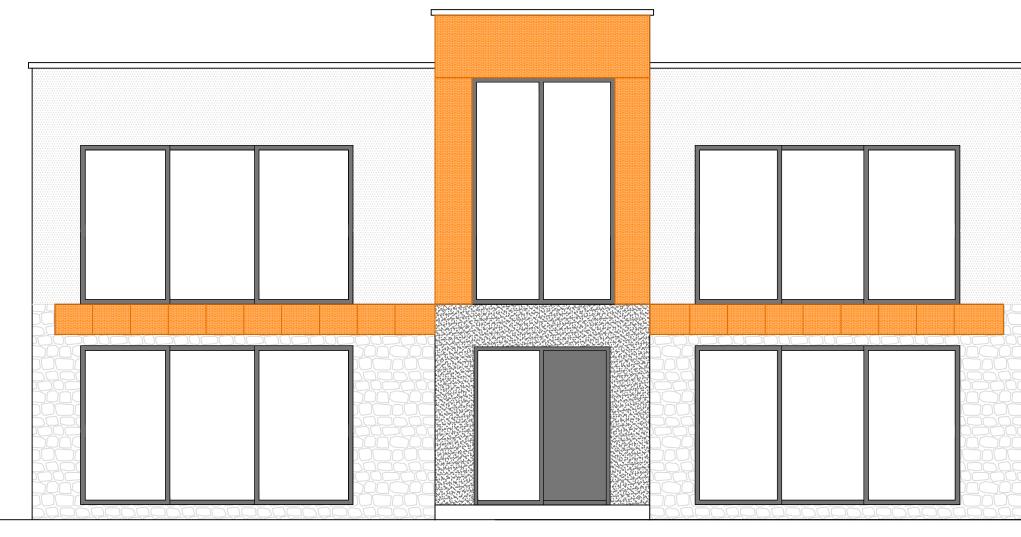

## Notes

White render with sections Anthracite coloured render. Coreten panels.

| All dimensions must be checked on si | te |
|--------------------------------------|----|
| REVISIONS                            |    |

Rev Note A Planning amendments

Date 08.10.20

|                                                                                 | <b>ЈОВ ТІТLE</b><br>Whitegate House 2                 | 019                                                  |  |  |
|---------------------------------------------------------------------------------|-------------------------------------------------------|------------------------------------------------------|--|--|
|                                                                                 | <del>сыемт</del><br>Р Talbot and N Sch                | <del>лемт —                                   </del> |  |  |
|                                                                                 | DRAWING TITLE<br>Proposed East Elevation, 21 revision |                                                      |  |  |
|                                                                                 | <b>scale</b><br>1:50 @ A3                             | drawing number<br>1709/09                            |  |  |
|                                                                                 | <b>drawing status</b><br>Planning                     | <mark>bате</mark><br>February 21                     |  |  |
| Steena Steward ARCHITECT RIBA                                                   |                                                       |                                                      |  |  |
| Wynd Hurst   Aydon Road   Corbridge   NE45 5EH<br>T 01434 632040 M 07921 666480 |                                                       |                                                      |  |  |