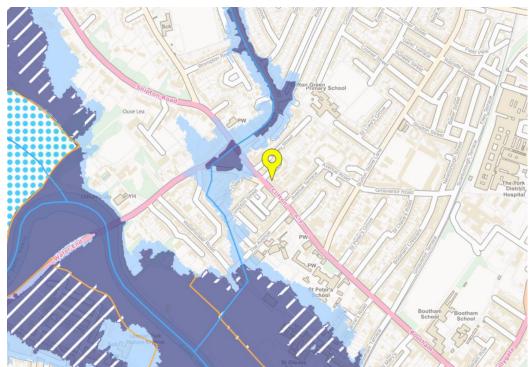

## Location

The site is located on Clifton in York and is approximately ½km north of the River Ouse. The site itself is within Flood Zone 1.

Environment Agency flood map, (environment-agency.gov.uk, downloaded 01.02.21)