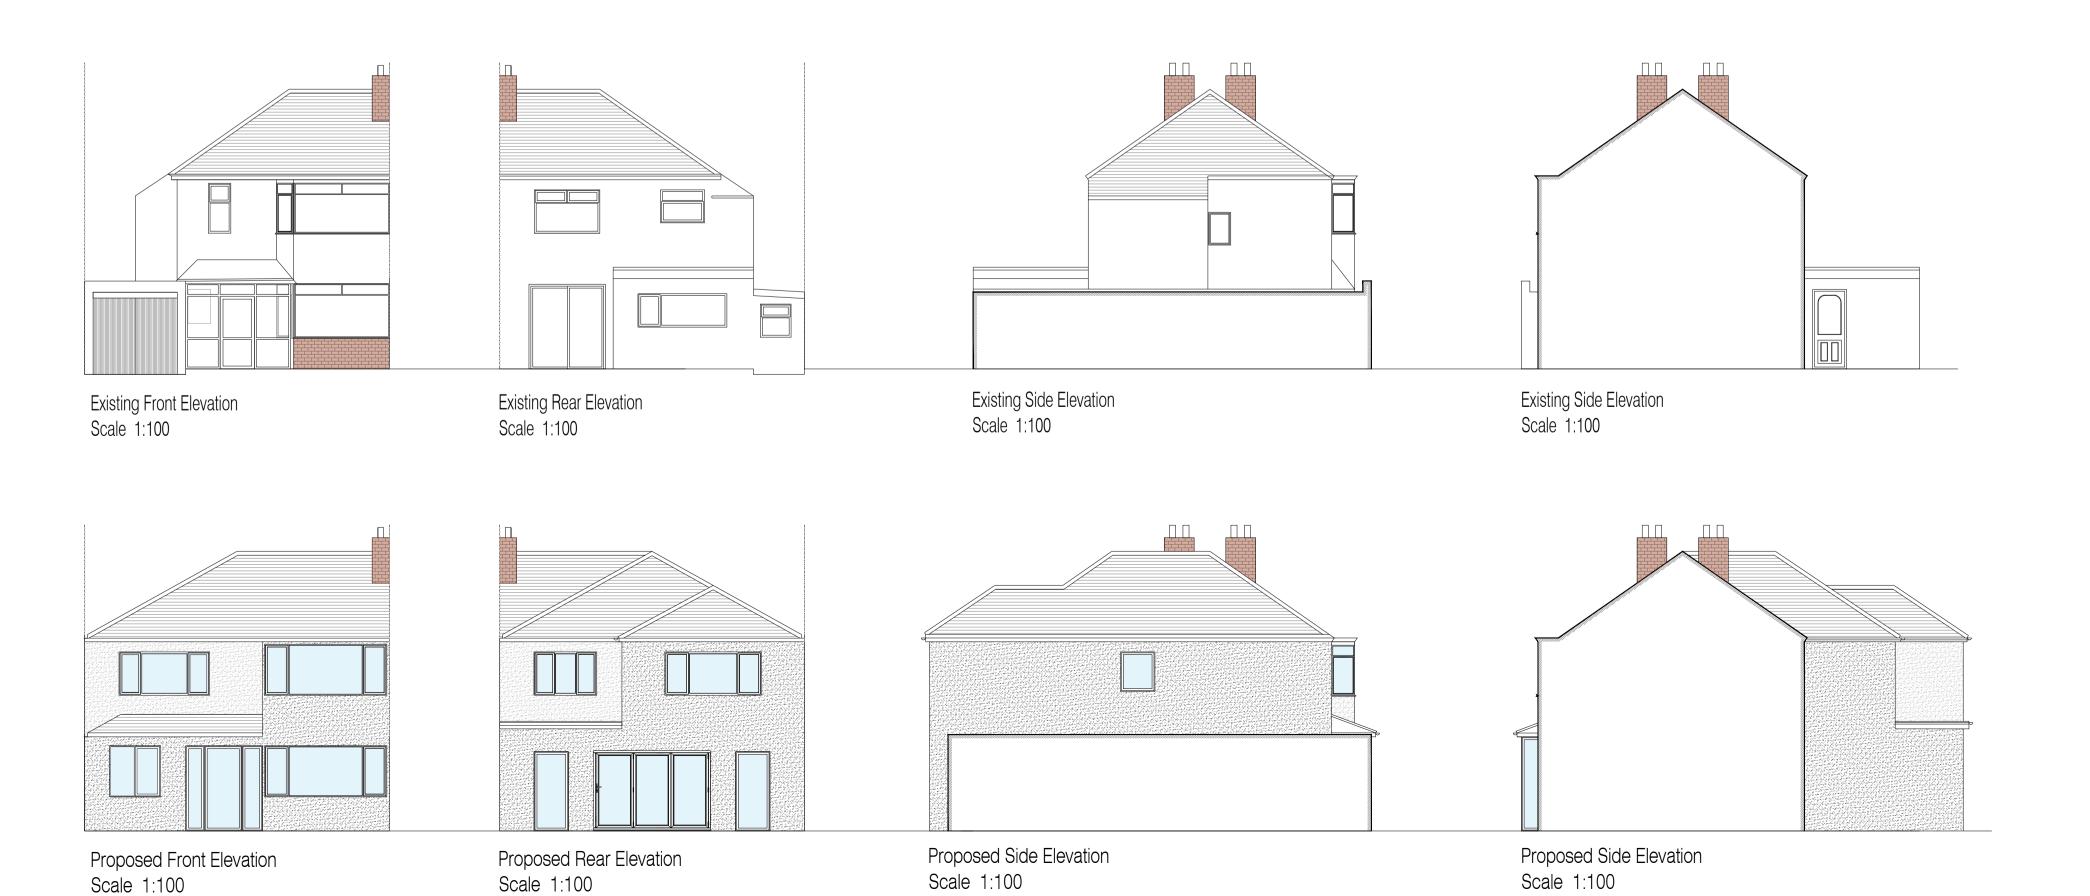

Existing Roof Layout Scale 1:100

Proposed Roof Layout Scale 1:100

Site Plan Scale 1:500

4165 1135 2550 1135

Proposed First Floor Layout

Scale 1:100

Location Plan Scale 1:1250

CDM
It is the clients responsibility to take all necessary steps to fully comply with the CDM Regulations amendment 6 April 2015. The Designer has taker necessary action to avoid injury / incident within the specification, and reasonable and practicable steps in the design of the building. Party Wall 1996
The client is the Building owner and as such should take the necessary steps to comply with the Activities of the step of ARCHITECTURAL SERVICES & CONSULTANT ENGINEERS 38 Old Walsall Road, Great Barr, Birmingham, B42 1NP Tel: 0121 358 2233 Fax: 0121 357 7492 Email: contact@integratedesigns.co.uk Title 2 Storey Front, Side & Rear Extension Project 118 Walsall Road West Bromwich Birmingham B71 3HN 1:100 / 1:500 / 1:1250 @ A1