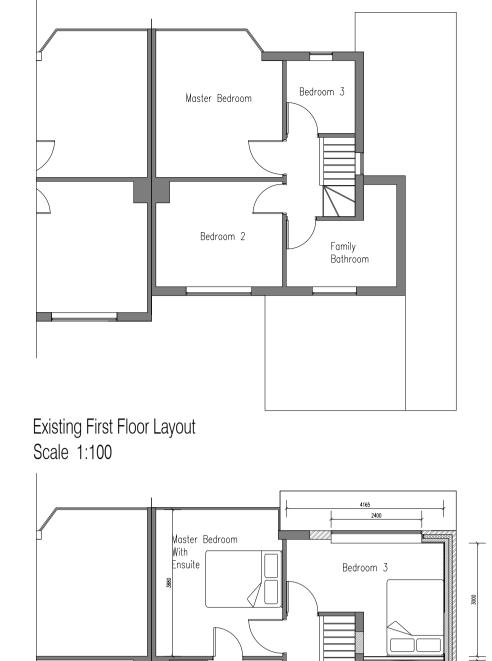

Existing Roof Layout Scale 1:100

Proposed Roof Layout Scale 1:100

Site Plan Scale 1:500

4165 1135 2550 1135

Proposed First Floor Layout

Scale 1:100

Location Plan Scale 1:1250

CDM
It is the clients responsibility to take all necessary steps to fully comply with the CDM Regulations amendment 6 April 2015. The Designer has taker necessary action to avoid injury / incident within the specification, and reasonable and practicable steps in the design of the building. Party Wall 1996
The client is the Building owner and as such should take the necessary steps to comply with the Activities of the step of ARCHITECTURAL SERVICES & CONSULTANT ENGINEERS 38 Old Walsall Road, Great Barr, Birmingham, B42 1NP Tel: 0121 358 2233 Fax: 0121 357 7492 Email: contact@integratedesigns.co.uk Title 2 Storey Front, Side & Rear Extension Project 118 Walsall Road West Bromwich Birmingham B71 3HN 1:100 / 1:500 / 1:1250 @ A1