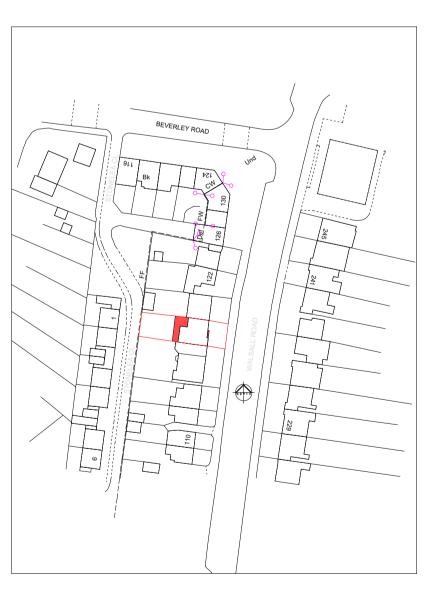

Existing Roof Layout Scale 1:100

Proposed Roof Layout Scale 1:100

Site Plan Scale 1:500

4165 1135 2550 1135

Proposed First Floor Layout

Scale 1:100

Location Plan Scale 1:1250

CDM
It is the clients responsibility to take all necessary steps to fully comply with the CDM Regulations amendment 6 April 2015. The Designer has taker necessary action to avoid injury / incident within the specification, and reasonable and practicable steps in the design of the building. Party Wall 1996
The client is the Building owner and as such should take the necessary steps to comply with the Activities of the step of ARCHITECTURAL SERVICES & CONSULTANT ENGINEERS 38 Old Walsall Road, Great Barr, Birmingham, B42 1NP Tel: 0121 358 2233 Fax: 0121 357 7492 Email: contact@integratedesigns.co.uk Title 2 Storey Front, Side & Rear Extension Project 118 Walsall Road West Bromwich Birmingham B71 3HN 1:100 / 1:500 / 1:1250 @ A1