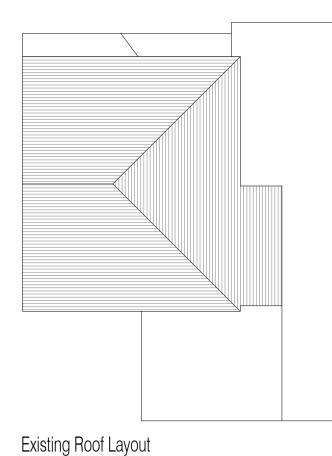

Existing Roof Layout Scale 1:100

Proposed Roof Layout Scale 1:100

Site Plan Scale 1:500

4165 1135 2550 1135

Proposed First Floor Layout

Scale 1:100

Location Plan Scale 1:1250

CDM
It is the clients responsibility to take all necessary steps to fully comply with the CDM Regulations amendment 6 April 2015. The Designer has taker necessary action to avoid injury / incident within the specification, and reasonable and practicable steps in the design of the building. Party Wall 1996
The client is the Building owner and as such should take the necessary steps to comply with the Activities of the step of ARCHITECTURAL SERVICES & CONSULTANT ENGINEERS 38 Old Walsall Road, Great Barr, Birmingham, B42 1NP Tel: 0121 358 2233 Fax: 0121 357 7492 Email: contact@integratedesigns.co.uk Title 2 Storey Front, Side & Rear Extension Project 118 Walsall Road West Bromwich Birmingham B71 3HN 1:100 / 1:500 / 1:1250 @ A1