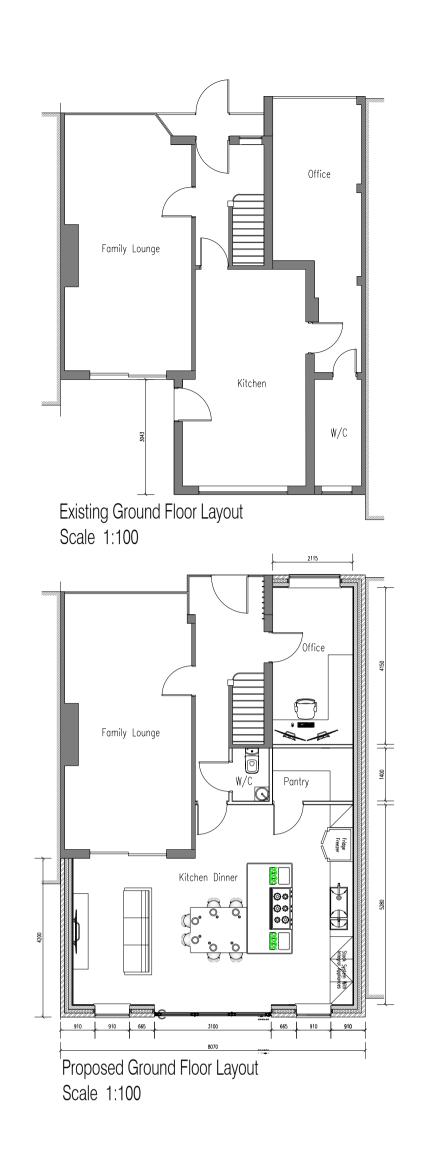

Existing Roof Layout Scale 1:100

Proposed Roof Layout Scale 1:100

Site Plan Scale 1:500

4165 1135 2550 1135

Proposed First Floor Layout

Scale 1:100

Location Plan Scale 1:1250

CDM
It is the clients responsibility to take all necessary steps to fully comply with the CDM Regulations amendment 6 April 2015. The Designer has taker necessary action to avoid injury / incident within the specification, and reasonable and practicable steps in the design of the building. Party Wall 1996
The client is the Building owner and as such should take the necessary steps to comply with the Activities of the step of ARCHITECTURAL SERVICES & CONSULTANT ENGINEERS 38 Old Walsall Road, Great Barr, Birmingham, B42 1NP Tel: 0121 358 2233 Fax: 0121 357 7492 Email: contact@integratedesigns.co.uk Title 2 Storey Front, Side & Rear Extension Project 118 Walsall Road West Bromwich Birmingham B71 3HN 1:100 / 1:500 / 1:1250 @ A1