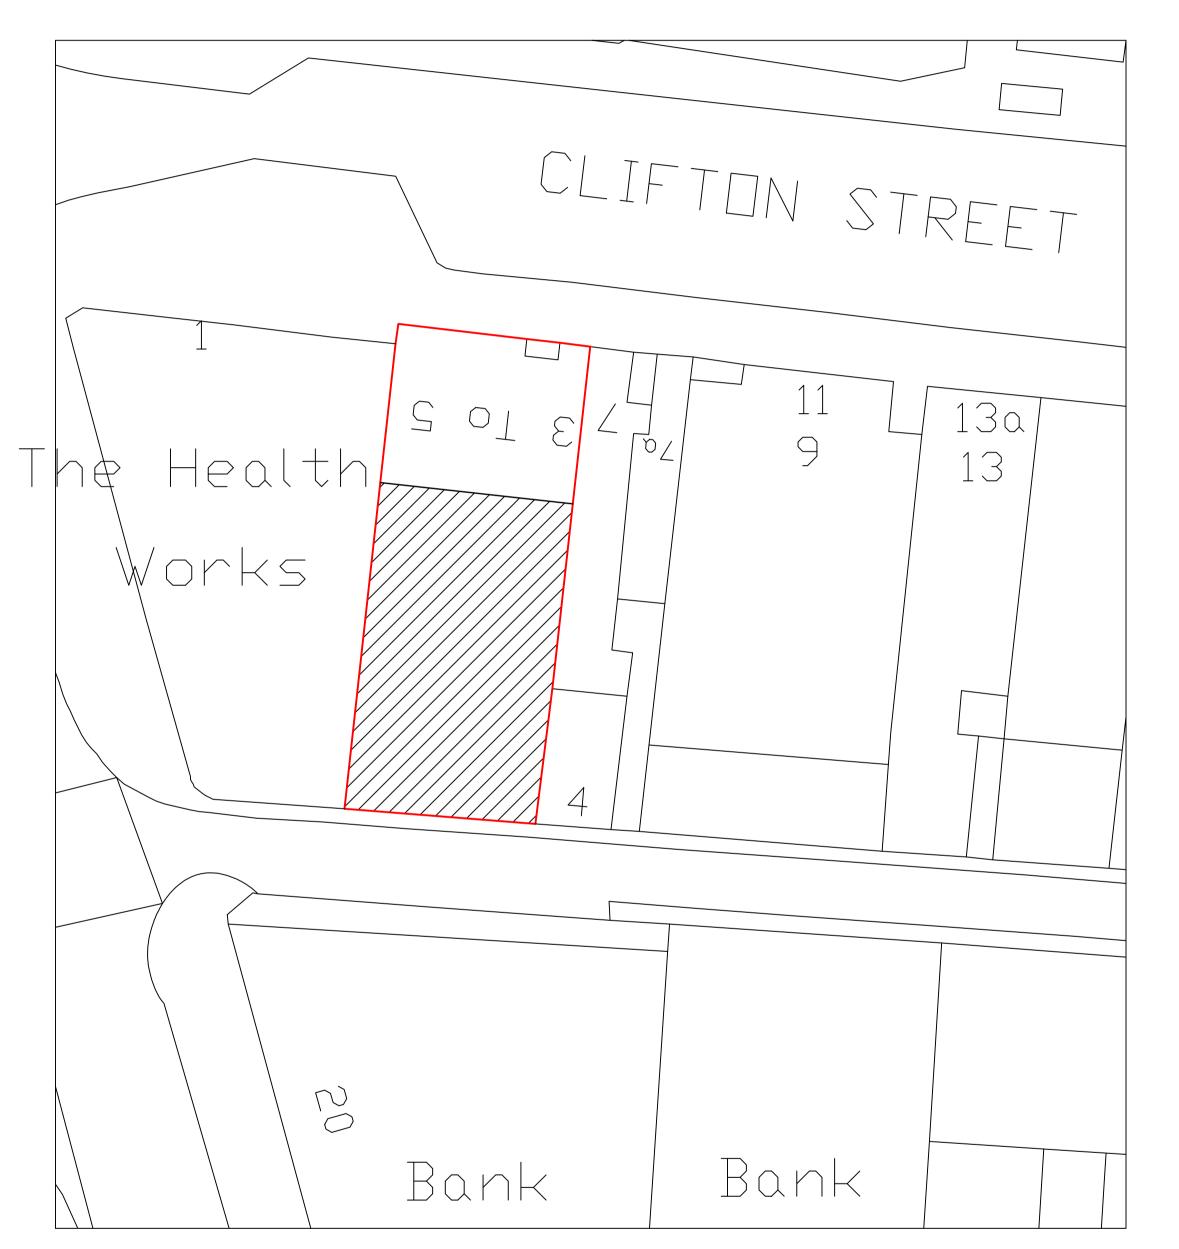

**EXISTING BLOCK PLAN** 1:200

PROPOSED BLOCK PLAN 1:200

This drawing is provided as a document to gain either Planning Permission or Building Regulation approval purposes only. It is not a guarantee that Planning Permission will be granted.

## LOCATION

3 - 5 Clifton Street Blackpool

|  | DRAWN:- | Aiden Phillips-Whalley | DRAWING NUMBER:- |
|--|---------|------------------------|------------------|
|  | DATE:-  | September 2020         |                  |
|  | SCALE:- | 1:200 @ A1             | 20.2256.3        |
|  | ISSUE:- |                        |                  |