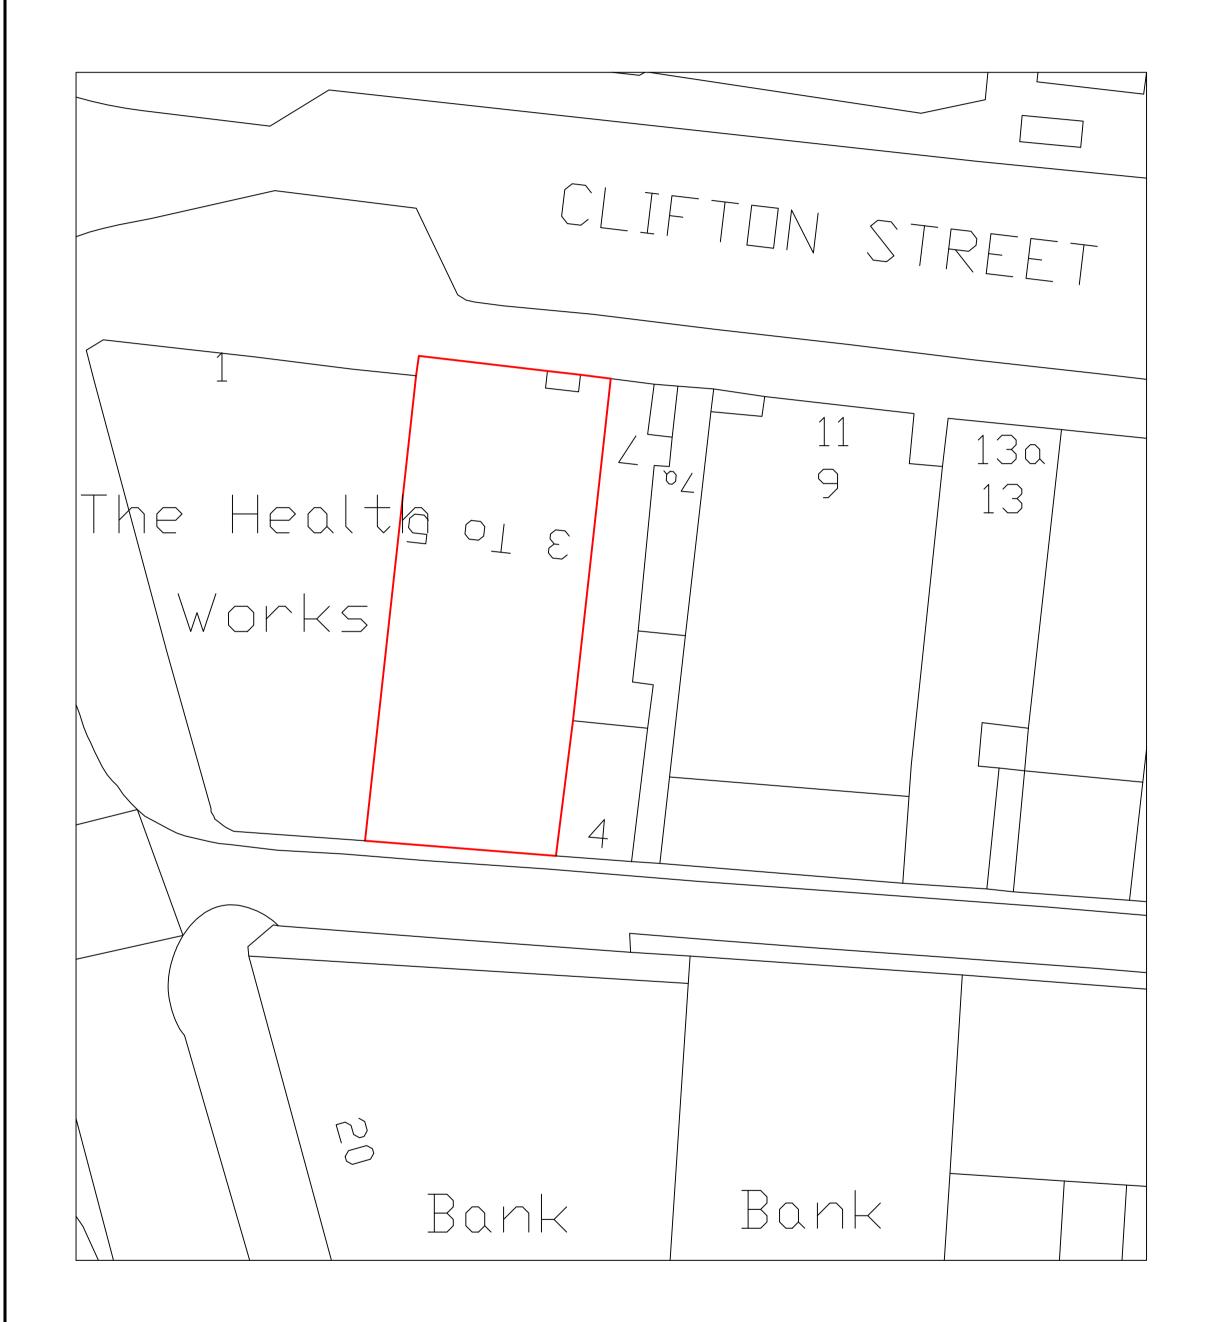

**EXISTING BLOCK PLAN** 1:200

PROPOSED BLOCK PLAN 1:200

This drawing is provided as a document to gain either Planning Permission or Building Regulation approval purposes only. It is not a guarantee that Planning Permission will be granted.

## LOCATION

3 - 5 Clifton Street Blackpool

|  | DRAWN:- | Aiden Phillips-Whalley | DRAWING NUMBER:- |
|--|---------|------------------------|------------------|
|  | DATE:-  | September 2020         |                  |
|  | SCALE:- | 1:200 @ A1             | 20.2256.3        |
|  | ISSUE:- |                        |                  |