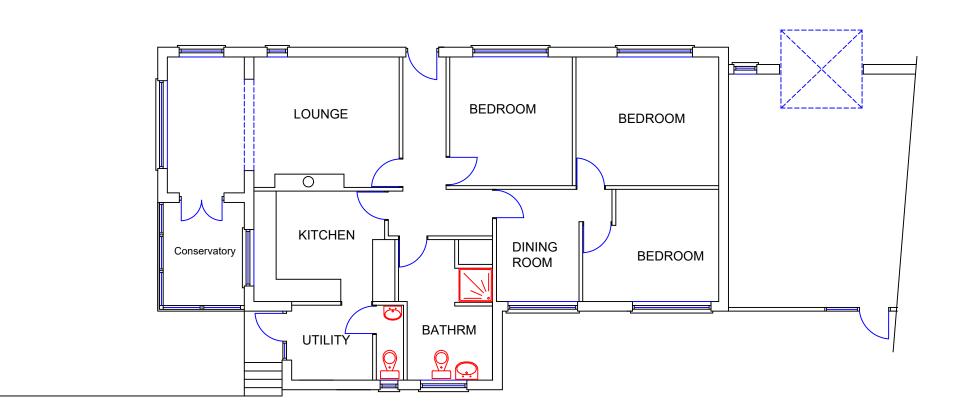

VAME /FILE

| NOTES This drawing is copyright.                                                                                                                                                                                                                |
|-------------------------------------------------------------------------------------------------------------------------------------------------------------------------------------------------------------------------------------------------|
| <ol> <li>This drawing has been prepared to obtain<br/>Planning and Building Regulation permissions<br/><u>ONLY</u> all Contractors to visit the site for their<br/>own assessment when pricing.</li> </ol>                                      |
| <ol> <li>The Contractor is responsible for all dimensions<br/>and for correct setting out of the work on site.</li> <li>Only figured dimensions are to be used.</li> <li>Any discrepencies are to be reported before<br/>proceeding.</li> </ol> |
| 3. All materials used and workmanship to be<br>carried out in accordance with current British<br>Standards code of practice.                                                                                                                    |
| <ol> <li>This drawing is to be read in conjunction with<br/>drawings, details and specifications issued for<br/>constructional purposes.</li> </ol>                                                                                             |
| <ol><li>The contractor is advised to undertake a survey<br/>of the existing buried services prior to any excavations.</li></ol>                                                                                                                 |
|                                                                                                                                                                                                                                                 |
|                                                                                                                                                                                                                                                 |
|                                                                                                                                                                                                                                                 |
|                                                                                                                                                                                                                                                 |
|                                                                                                                                                                                                                                                 |
|                                                                                                                                                                                                                                                 |
|                                                                                                                                                                                                                                                 |
| Paul Fowler DipSurv,MCIOB<br>PDF Architectural Services<br>29 Carnartehn street<br>Camborne<br>Cornwall<br>TEL:01209 715705                                                                                                                     |
| Mob: 07551 744239                                                                                                                                                                                                                               |
|                                                                                                                                                                                                                                                 |
|                                                                                                                                                                                                                                                 |
|                                                                                                                                                                                                                                                 |
|                                                                                                                                                                                                                                                 |
| 0 04/02/21 ORIGINAL REV DATE NATURE OF REVISION                                                                                                                                                                                                 |
|                                                                                                                                                                                                                                                 |
| CLIENT<br>MR AND MRS D PARKES                                                                                                                                                                                                                   |
| LOCATION<br>ALSTONE<br>BRILL                                                                                                                                                                                                                    |
| CONSTANTINE                                                                                                                                                                                                                                     |
| FALMOUTH<br>CORNWALL                                                                                                                                                                                                                            |
| PROJECT                                                                                                                                                                                                                                         |
| TO ERECT AN ADDITIONAL<br>CONSERVATORY                                                                                                                                                                                                          |
| DRAWING TITLE<br>PROPOSED FLOOR PLANS                                                                                                                                                                                                           |
| PROJECT MANAGER ORIGINATOR PAUL FOWLER DipSurv,MCIOB                                                                                                                                                                                            |
| scale 1:100                                                                                                                                                                                                                                     |
| DRAWING NO REVISION<br>PDF316/04                                                                                                                                                                                                                |