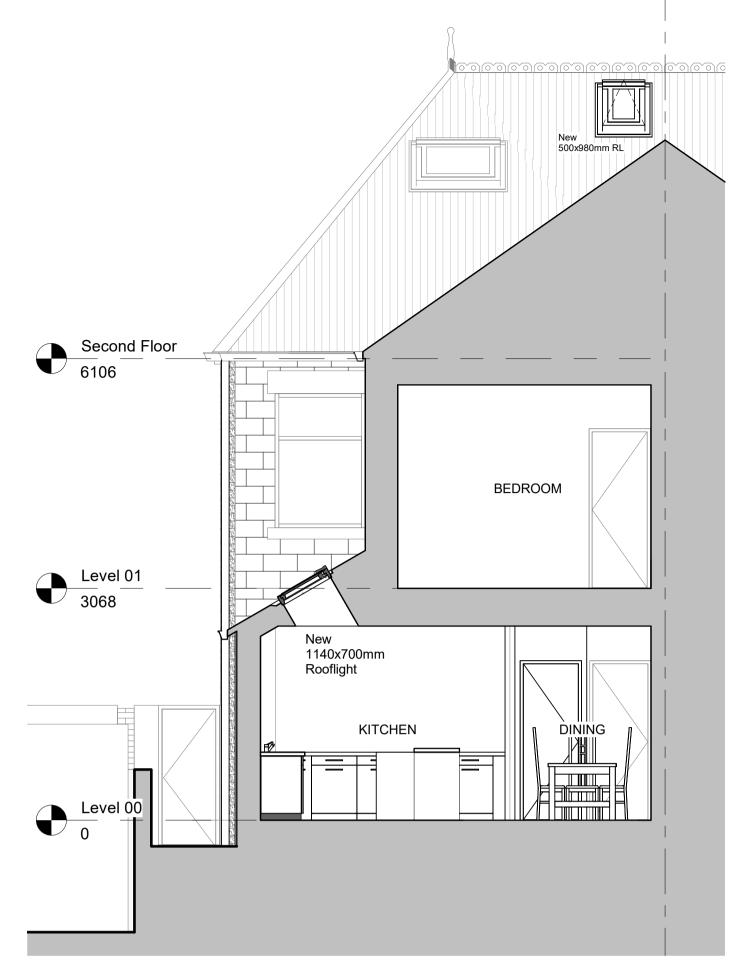

brightman clarke architects

Section A-A

Design Studio @ 32 Causewayhead Road, Dore, Sheffield, S17 3DT

Tel. Chesterfield: 01246 383707

Tel. Sheffield: 0114 3211869

web - www.bcarchitects.co.uk

email: info@bcarchitects.co.uk

## PLANNING ISSUE

Drawing No: 19-039 - PL.02 Drawing Title: Proposed Elevations & Section

Client: Mr & Mrs O. Bentley Project: 36 Glencoe Road Sheffield S2 2SR

Scale @ A1: 1 : 50