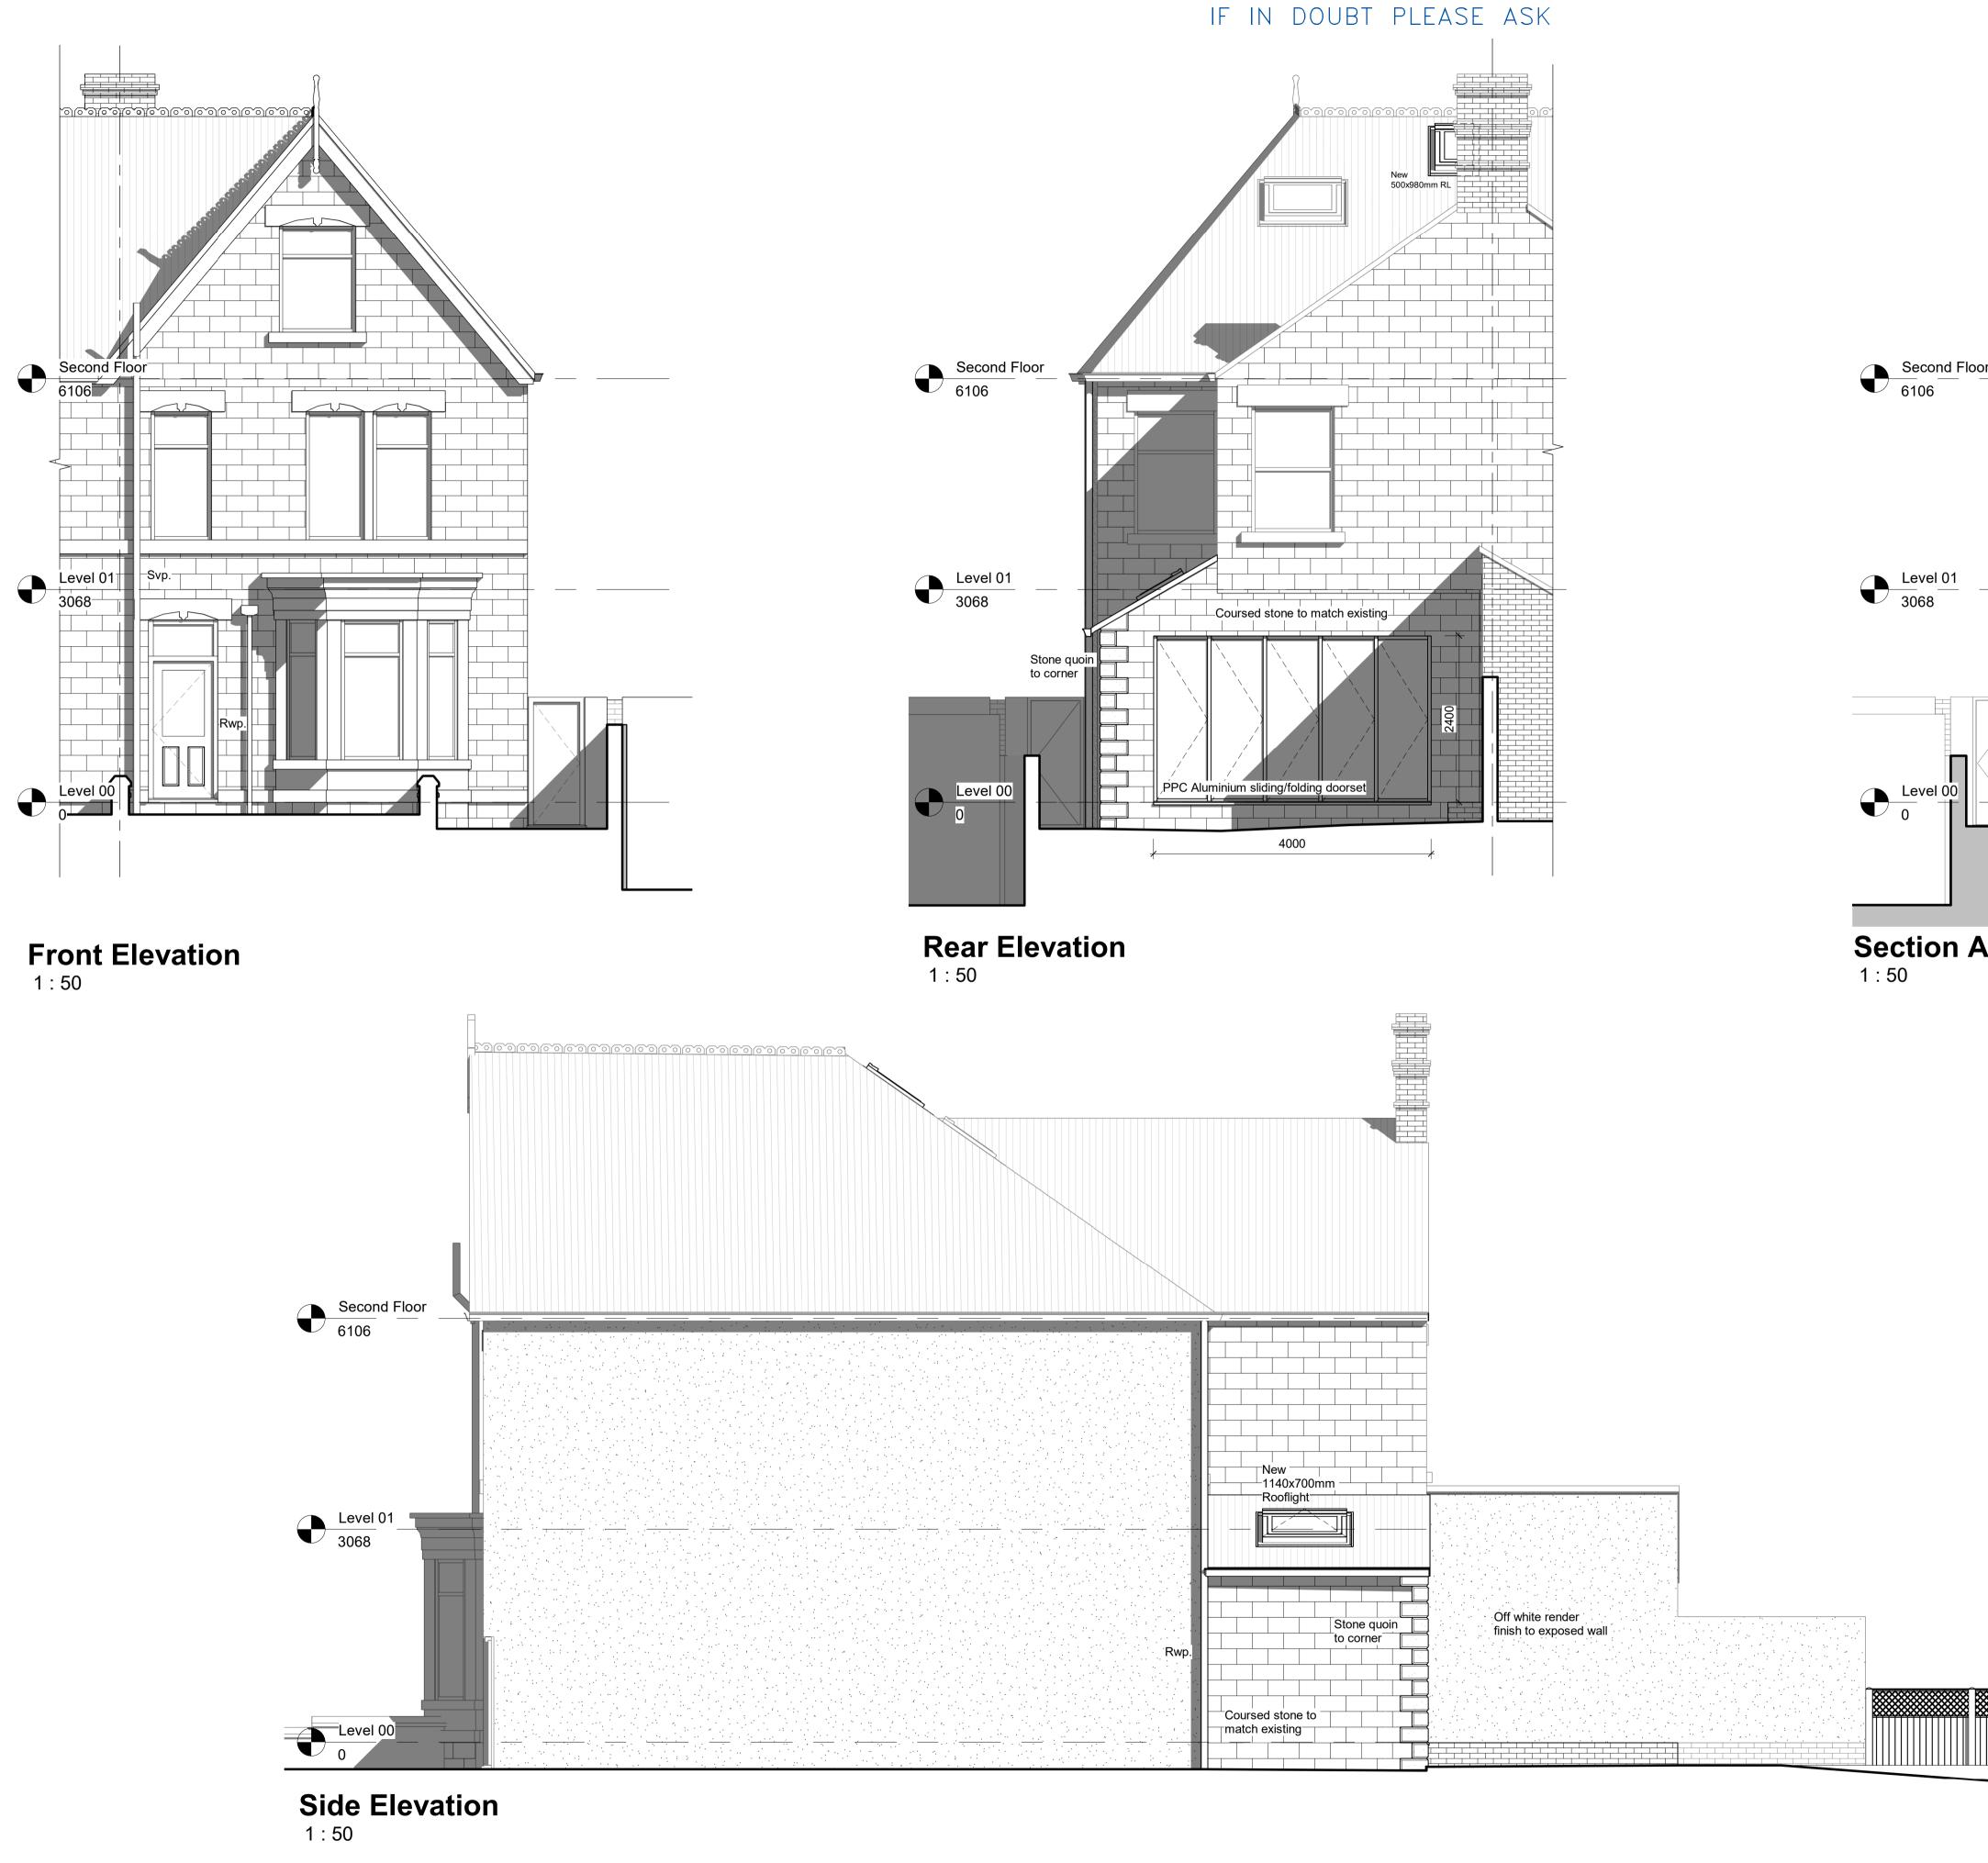

## PLANNING ISSUE

Drawing No: 19-039 - PL.02 Drawing Title: Proposed Elevations & Section

Client: Mr & Mrs O. Bentley Project: 36 Glencoe Road Sheffield S2 2SR

Scale @ A1: 1 : 50