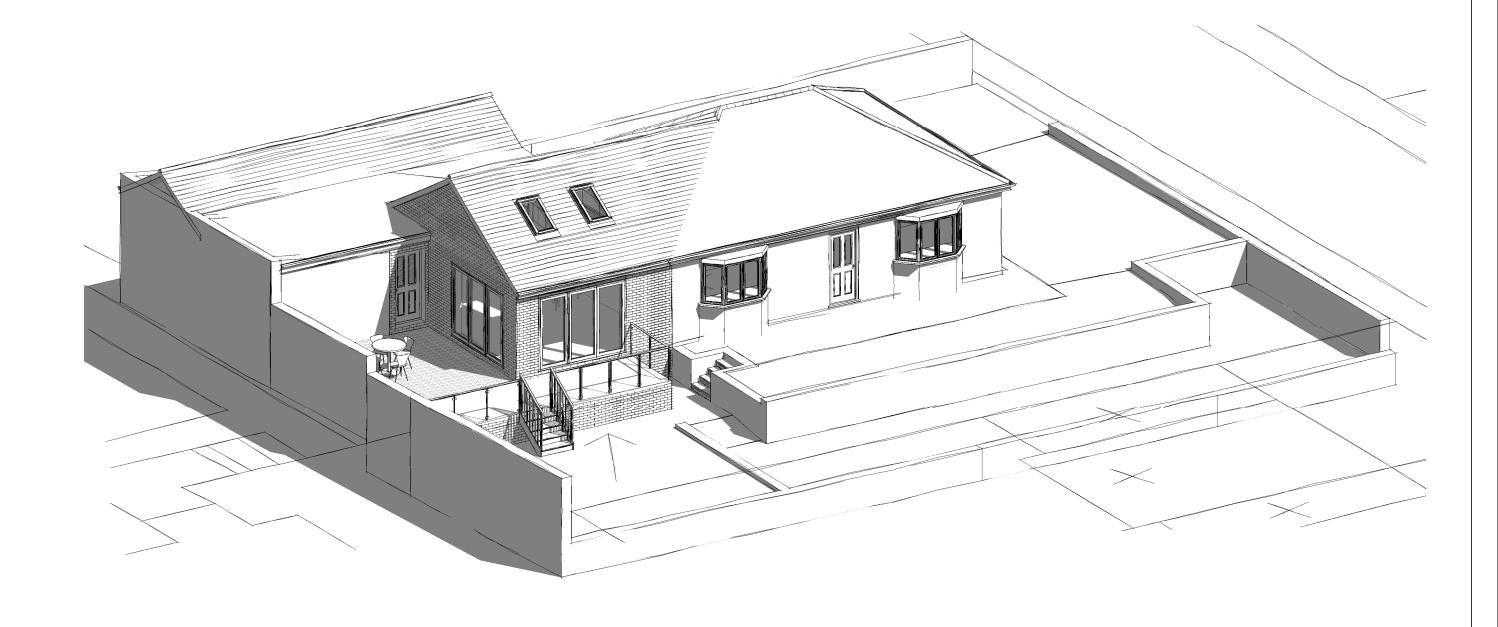

## Oakleaf Architecture

ARCHITECTURE - PLANNING - BUILDING REGS

CODE STATUS SUITABILITY DESCRIPTION PURPOSE OF ISSUE

PROJECT Proposed Rear Extension & Garage Extension: 14 Fairbarn Rd, Sheffield S6 5PP

SHEET

Sketch Visual

| <br>Dave Garton     |                           |            |     |  |
|---------------------|---------------------------|------------|-----|--|
| <br>Date 26/01/2021 | Project number<br>2020-75 | Scale (@ A | 3)  |  |
| Drawn by: SJP       | DRAWING NUMBER            |            | REV |  |
| Checked by: JP      | A (SK)_001                |            | В   |  |