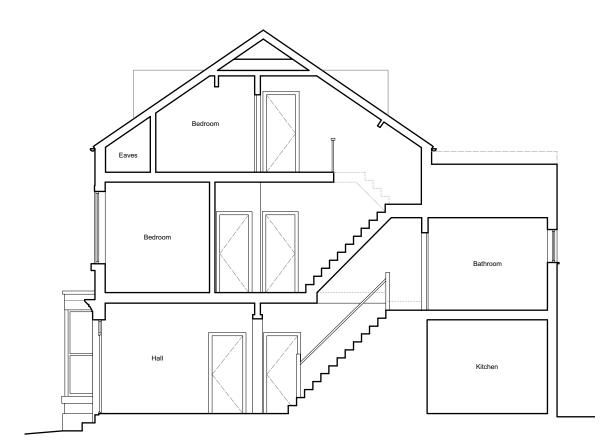

01 Section AA 010-A-020 02 Section BB 010-A-020 Unless indicated otherwise, this drawing is for information only. Do not

scale from this drawing. Use figured dimensions only. Figured dimensions are in millimetres except where inclusted otherwise. All lever are in metres. All dimensions and levels shall be verified on site before proceeding with works and such dimensions are to be the responsibility of the contractor. Report all drawing errors and omissions to the archite Where building components are described in the specification as contractor designed, construction information relating to those components on this drawing errorsenst design intert only.

Drawing No. 010\_A\_020

P1

Drawing Title
Existing Sections

01 South Elevation 010-A-030

02 North Elevation 010-A-030

| P1   | 18.02.2021 | For planning   |  |
|------|------------|----------------|--|
| Rev. | Date       | Revision notes |  |