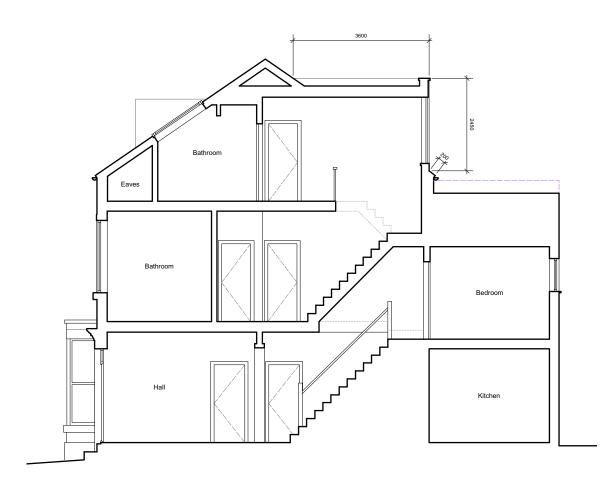

01 Section AA 010-A-020 02 Section BB 010-A-020 Unless indicated otherwise, this drawing is for information only. Do not

scale from this drawing. Use figured dimensions only. Figured dimensions are in millimetres except where inclusted otherwise. All lever are in metres. All dimensions and levels shall be verified on site before proceeding with works and such dimensions are to be the responsibility of the contractor. Report all drawing errors and omissions to the archite Where building components are described in the specification as contractor designed, construction information relating to those components on this drawing errorsenst design intert only.

### commonbond architecture

studio@common-bond.co.uk www.common-b

|       | 24 Fi    | eldhead Road |
|-------|----------|--------------|
|       |          |              |
|       |          | Planning     |
| 1:100 | Scale@A1 | 1:50         |
|       | 1:100    |              |

Drawing No. 010\_A\_020

P1

Drawing Title
Existing Sections

01 South Elevation 010-A-030

02 North Elevation 010-A-030

| P1   | 18.02.2021 | For planning   |  |
|------|------------|----------------|--|
| Rev. | Date       | Revision notes |  |

 Scale@A3
 1:100
 Scale@A1
 1:50

Drawing No. 010\_A\_100

Drawing Title
Proposed Floor Plans

Volume calculation for new dormer:

3.6 x 2.45 x 5.8 x 0.5 = **25.6m**<sup>3</sup>

 01
 Section AA

 010-A-200
 02
 Section BB