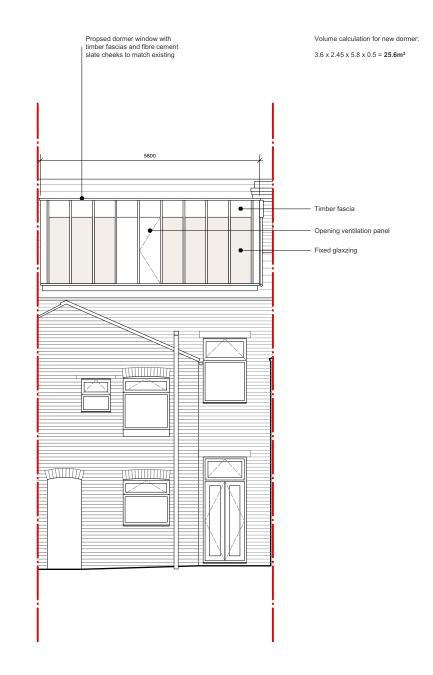

 Scale@A3
 1:100
 Scale@A1
 1:50

Drawing No. 010\_A\_100

Drawing Title
Proposed Floor Plans

Volume calculation for new dormer:

3.6 x 2.45 x 5.8 x 0.5 = **25.6m**<sup>3</sup>

 01
 Section AA

 010-A-200
 02
 Section BB

Drawing No. **010\_A\_200** 

P1

Drawing Title
Proposed Sections

 01
 South Elevation

 010-A-300
 010-A-300

Unless indicated otherwise, this drawing is for information only. Do not

scale from this drawing. Use figured dimensions only. Figured dimensions are in millimetree seconpt where indicated otherwise. All let are in metres. All dimensions and levels shall be verified on site before proceeding with works and such dimensions are to be the responsion of the contractor. Report all drawing errors and omissions to the archit Where building components are described in the specification as contractor designed, 'construction' information relating to those components on this drawing represents design intent only.