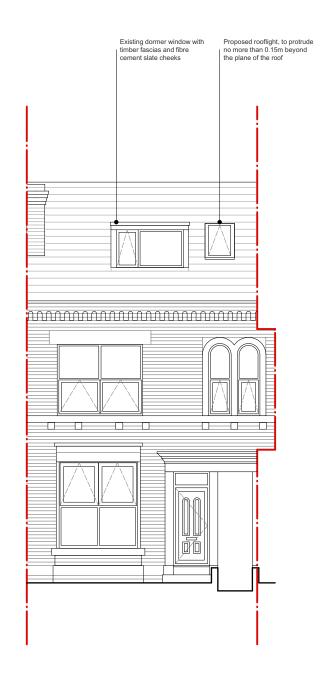

Drawing No. 010\_A\_020

P1

Drawing Title
Existing Sections

01 South Elevation 010-A-030

02 North Elevation 010-A-030

| P1   | 18.02.2021 | For planning   |  |
|------|------------|----------------|--|
| Rev. | Date       | Revision notes |  |

#### **commonbond** architecture

studio@common-bond.co.uk www.common-bond.co.uk

| Project  |       | 24 Fie   | eldhead Road |
|----------|-------|----------|--------------|
| Client   |       |          |              |
| Status   |       |          | Planning     |
| Scale@A3 | 1:100 | Scale@A1 | 1:50         |

Drawing No. **010\_A\_030** 

Revision P1

Drawing Title
Existing Elevations

01 Ground Floor Plan 010-A-100

03 Second Floor Plan 010-A-100

scale from this drawing. Use figured dimensions only, Figured dimensions are in millimetres except where indicated otherwise. All elemensions and levels shall be verified on site before proceeding with works and such dimensions are to be the responsion of the contractor. Report all drawing errors and omissions to the archite Where building components are described in the specification as contractor designed, 'construction' information relating to those components or this drawing represents design intent only.