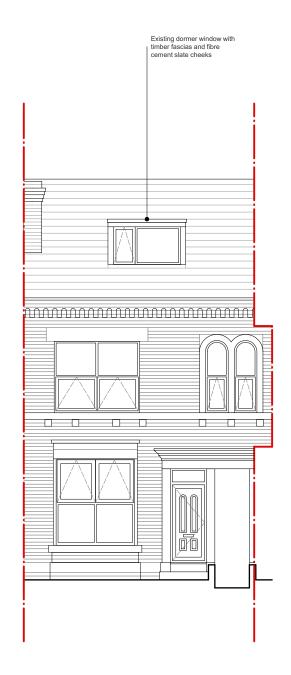

Drawing No. 010\_A\_020

P1

Drawing Title
Existing Sections

01 South Elevation 010-A-030

02 North Elevation 010-A-030

| P1   | 18.02.2021 | For planning   |  |
|------|------------|----------------|--|
| Rev. | Date       | Revision notes |  |

Drawing No. **010\_A\_030** 

Revision P1

Drawing Title
Existing Elevations

01 Ground Floor Plan 010-A-100

03 Second Floor Plan 010-A-100

scale from this drawing. Use figured dimensions only, Figured dimensions are in millimetres except where indicated otherwise. All elemensions and levels shall be verified on site before proceeding with works and such dimensions are to be the responsion of the contractor. Report all drawing errors and omissions to the archite Where building components are described in the specification as contractor designed, 'construction' information relating to those components or this drawing represents design intent only.