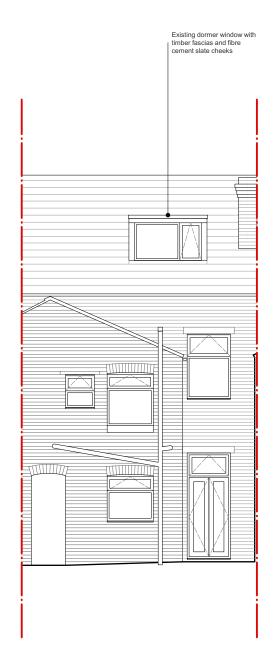

Drawing No. 010\_A\_020

P1

Drawing Title
Existing Sections

01 South Elevation 010-A-030

02 North Elevation 010-A-030

| P1   | 18.02.2021 | For planning   |  |
|------|------------|----------------|--|
| Rev. | Date       | Revision notes |  |

#### **commonbond** architecture

studio@common-bond.co.uk www.common-bond.co.uk

| Project  |       | 24 Fie   | eldhead Road |
|----------|-------|----------|--------------|
| Client   |       |          |              |
| Status   |       |          | Planning     |
| Scale@A3 | 1:100 | Scale@A1 | 1:50         |

Drawing No. **010\_A\_030** 

Revision P1

Drawing Title
Existing Elevations

01 Ground Floor Plan 010-A-100

03 Second Floor Plan 010-A-100

scale from this drawing. Use figured dimensions only, Figured dimensions are in millimetres except where indicated otherwise. All elemensions and levels shall be verified on site before proceeding with works and such dimensions are to be the responsion of the contractor. Report all drawing errors and omissions to the archite Where building components are described in the specification as contractor designed, 'construction' information relating to those components or this drawing represents design intent only.