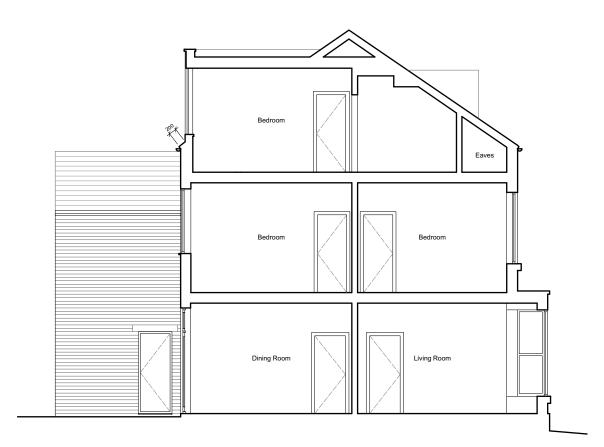

01 Section AA 010-A-020 02 Section BB 010-A-020 Unless indicated otherwise, this drawing is for information only. Do not

scale from this drawing. Use figured dimensions only. Figured dimensions are in millimetres except where inclusted otherwise. All lever are in metres. All dimensions and levels shall be verified on site before proceeding with works and such dimensions are to be the responsibility of the contractor. Report all drawing errors and omissions to the archite Where building components are described in the specification as contractor designed, construction information relating to those components on this drawing errorsenst design intert only.

### commonbond architecture

studio@common-bond.co.uk www.common-b

|       | 24 Fi    | eldhead Road |
|-------|----------|--------------|
|       |          |              |
|       |          | Planning     |
| 1:100 | Scale@A1 | 1:50         |
|       | 1:100    |              |

Drawing No. 010\_A\_020

P1

Drawing Title
Existing Sections

01 South Elevation 010-A-030

02 North Elevation 010-A-030

| P1   | 18.02.2021 | For planning   |  |
|------|------------|----------------|--|
| Rev. | Date       | Revision notes |  |