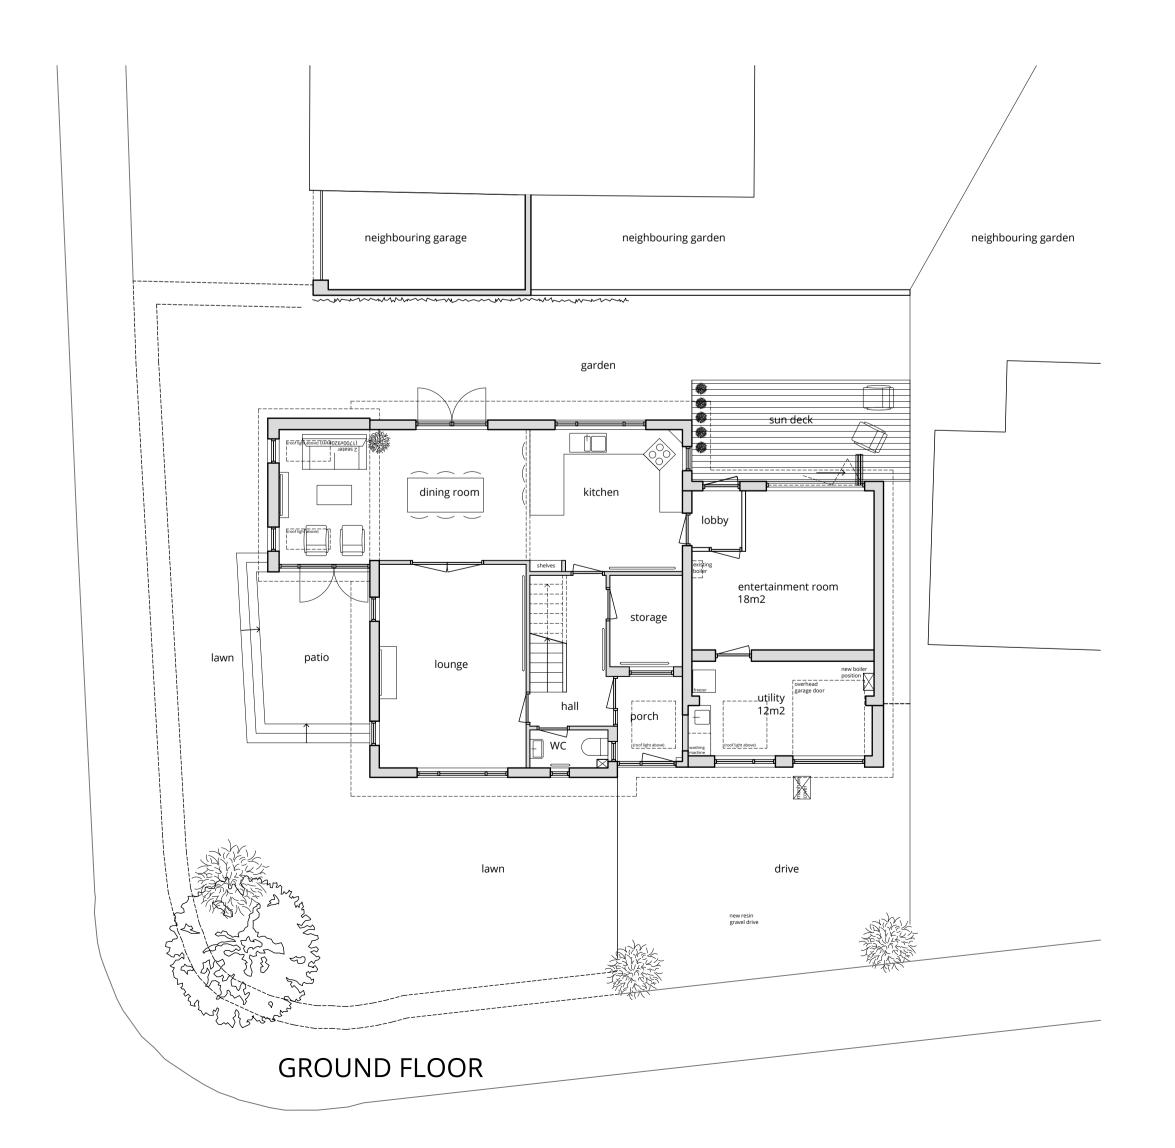

Report any discrepancies and omissions.

This drawing is copyright.

45 DURVALE COURT, SHEFFIELD

DVC-PA-00-ZZ-GA-A-1000 PROPOSED LAYOUTS

1:100 on A1

for planning