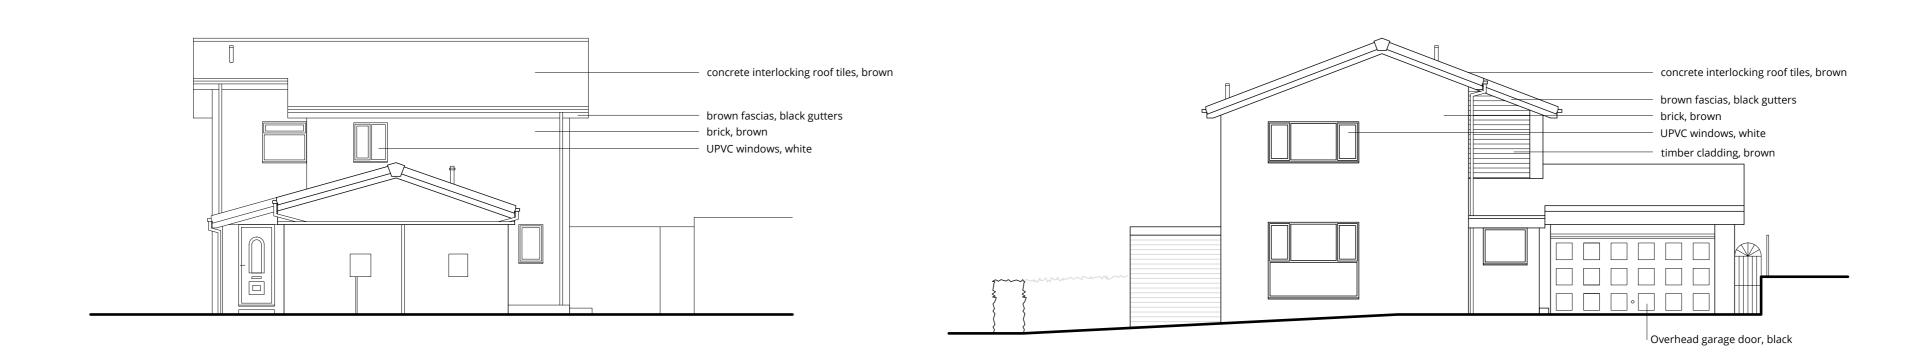

NORTH WEST ELEVATION NORTH EAST ELEVATION

SOUTH WEST ELEVATION SOUTH EAST ELEVATION

NOTES

Drawings are prepared for the purpose of obtaining Planning Approval only.
No work is to be undertaken until Planning and Building Regulations approval.
The design is subject to detailed measured survey, structural and services investigation, etc.
Existing building is indicative, all dimensions and levels are to be checked and verified on site.
Do not scale from this drawing.
Report any discrepancies and omissions.
This drawing is copyright.

45 DURVALE COURT, SHEFFIELD

DVC-PA-00-ZZ-ELE-A-3500

**EXISTING ELEVATIONS** 

1:100 on A2 for planning 22/02/2021