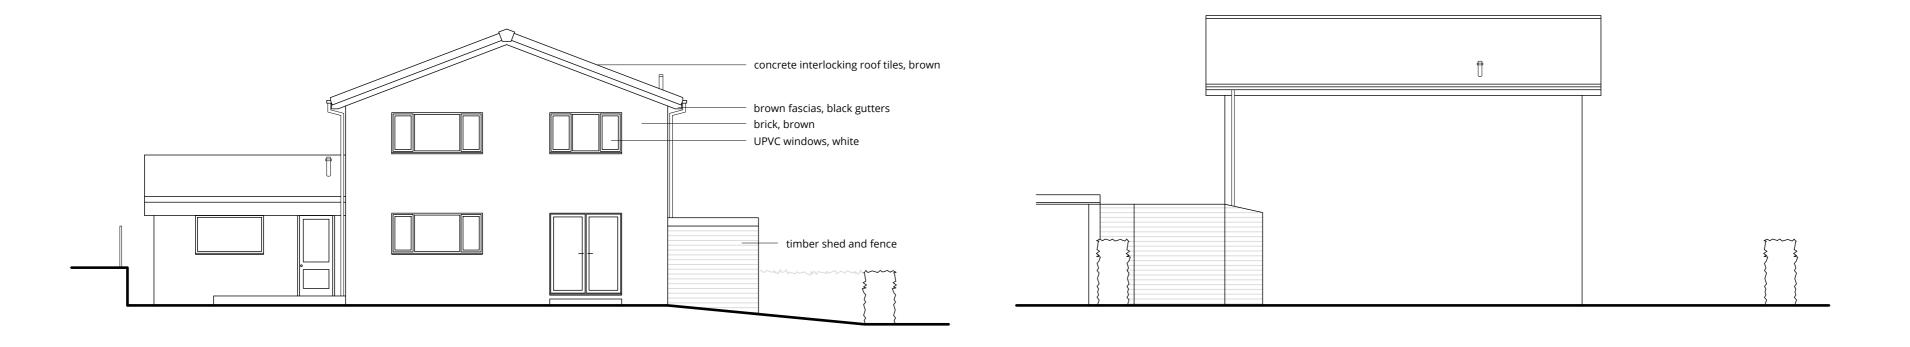

NORTH WEST ELEVATION NORTH EAST ELEVATION

SOUTH WEST ELEVATION SOUTH EAST ELEVATION

NOTES

Drawings are prepared for the purpose of obtaining Planning Approval only.
No work is to be undertaken until Planning and Building Regulations approval.
The design is subject to detailed measured survey, structural and services investigation, etc.
Existing building is indicative, all dimensions and levels are to be checked and verified on site.
Do not scale from this drawing.
Report any discrepancies and omissions.
This drawing is copyright.

45 DURVALE COURT, SHEFFIELD

DVC-PA-00-ZZ-ELE-A-3500

**EXISTING ELEVATIONS** 

1:100 on A2 for planning 22/02/2021