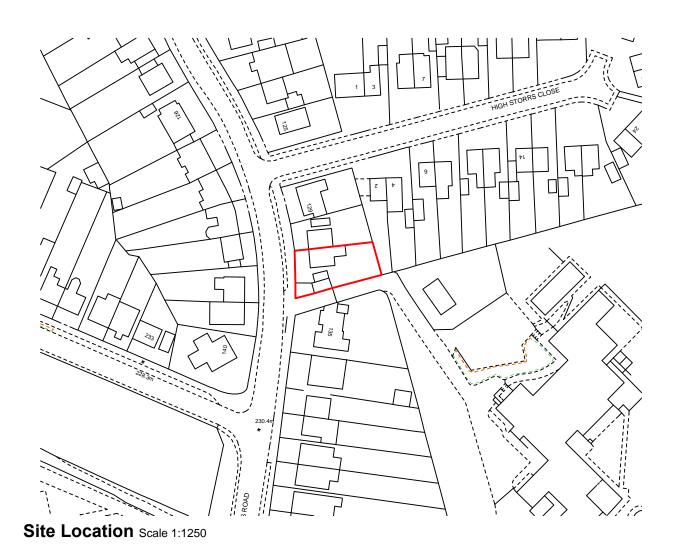

Ground Floor Scale 1:100

First Floor Scale 1:100



Copyright retained in accordance with the copyright, design, and patents act 1988.

DO NOT SCALE OFF DRAWINGS
Dimensions to be checked on site.
This drawing is to be read in conjunction with all
other relevant drawings and specifications for this
project.



Denotes a significant Hazard or difficult to mange procedure. Please refer to 'Designe Hazard Register for further information regarding mitigation of hazards.







28 Ashbourne Road Derby DE22 3AD

t: 01332 209178 e: studio@sfarchitects.co.uk w: www.sfarchitects.co.uk

16-521 133 High Storrs Road, Sheffield.